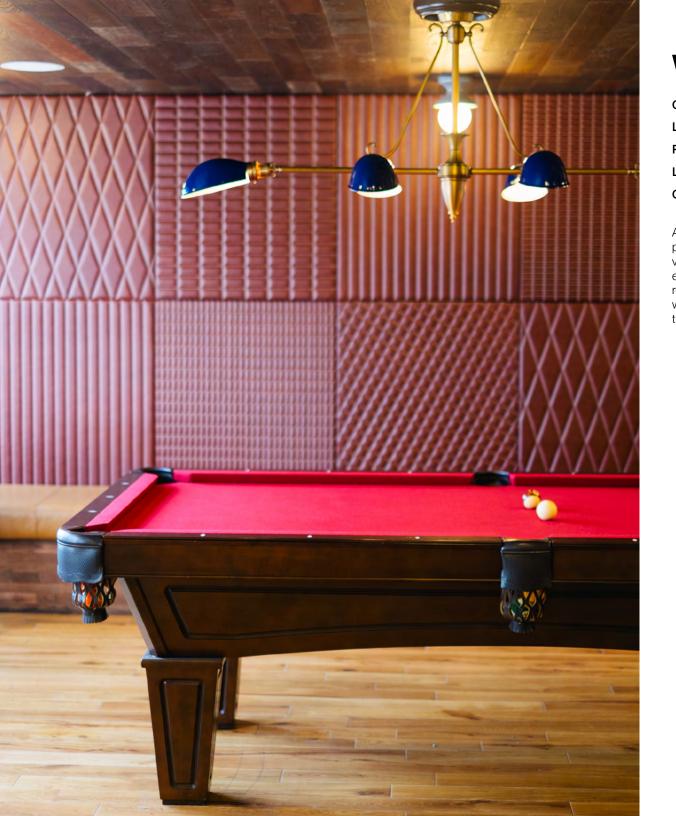

## **WeWork Dupont Circle**

| Client   | WeWork                |
|----------|-----------------------|
| Location | Washington DC         |
| Product  | Custom Quilted Muro   |
| Leather  | Distressed            |
| Color    | DT 0068 Monte Cassino |

At WeWork's Dupont Circle outpost in Washington DC, Muro panels with custom quilting create a not-so-stuffy pool hall vibe. Wrapped in Distressed leather in a rich burgundy, the eight quilted styles include various scales of diamond, parallel, rectangle, and square. These panels add a classic elegance, while the combination of patterns are a contemporary bent on traditional quilted leather-wrapped panels.