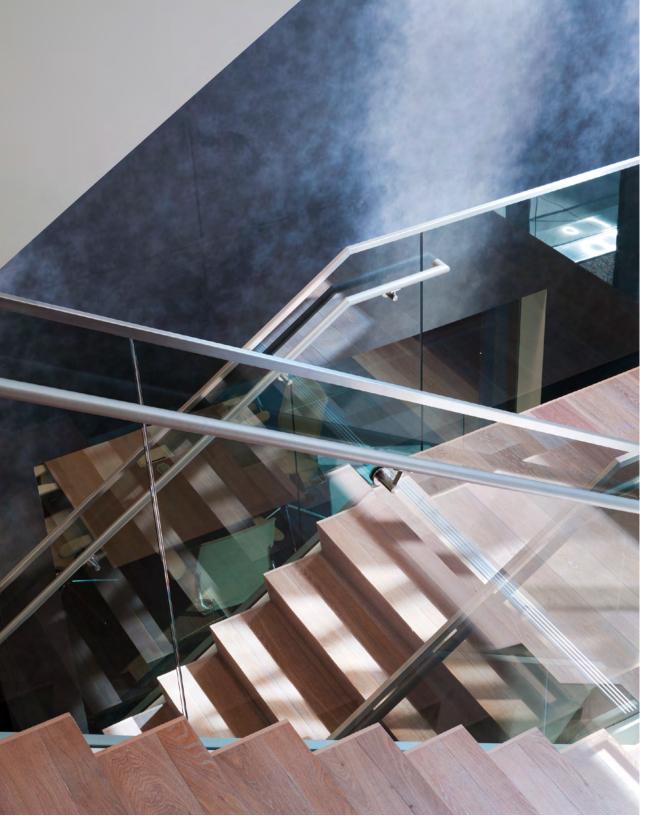

## **United Talent Agency**

Specifier Rottet Studio

**Location** Los Angeles CA

Product Alaska

Color AL 5028 Coho

Photographer Eric Laignel

Alaska was installed by a local fabricator on the handrails of a prominent switchback stair connecting several levels at United Talent Agency, one of the largest talent agencies in the world whose clients include Johnny Depp, Gwyneth Paltrow, and Channing Tatum. The Beverly Hills headquarters features a plethora of metallic finishes including upholstery and wall surfaces. Alaska's pearlized surface, created with a finish application containing finely milled mother of pearl, evokes a polish that perfectly compliments the stair's polished cerused oak and tinted glass.