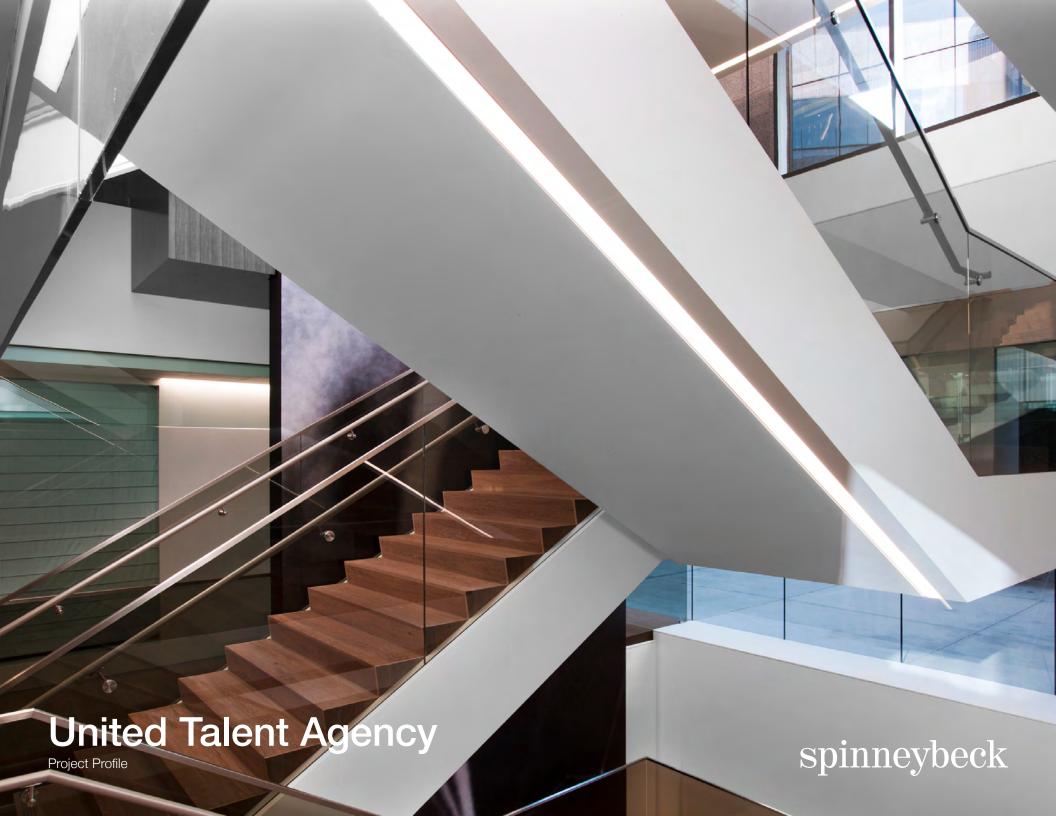

## **United Talent Agency**

Specifier Rottet Studio

**Location** Los Angeles CA

Product Alaska

Color AL 5028 Coho

Photographer Eric Laignel

Alaska was installed by a local fabricator on the handrails of a prominent switchback stair connecting several levels at United Talent Agency, one of the largest talent agencies in the world whose clients include Johnny Depp, Gwyneth Paltrow, and Channing Tatum. The Beverly Hills headquarters features a plethora of metallic finishes including upholstery and wall surfaces. Alaska's pearlized surface, created with a finish application containing finely milled mother of pearl, evokes a polish that perfectly compliments the stair's polished cerused oak and tinted glass.