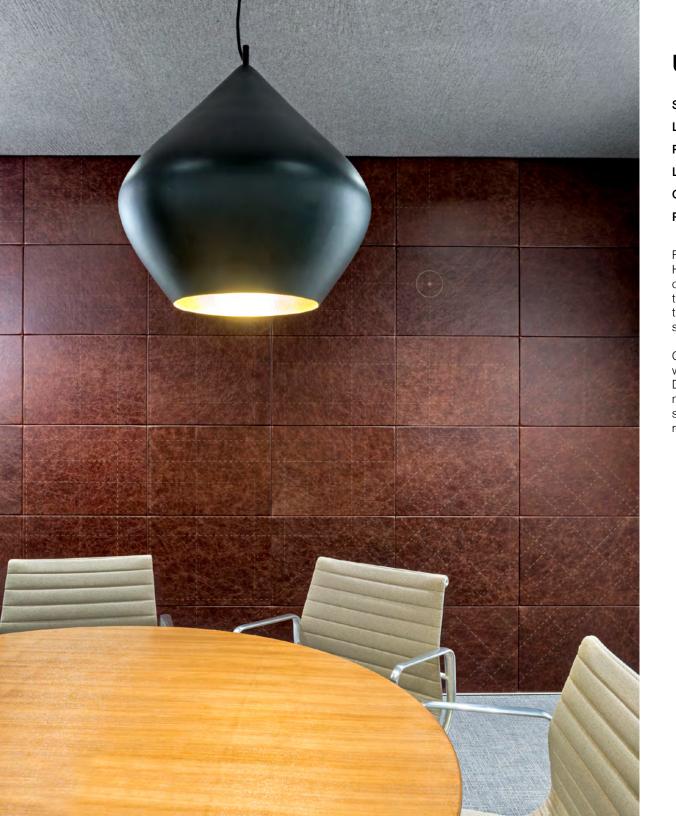

For the ride-service giant's new 88,000 square foot mid-Market HQ in San Francisco, Studio O+A created an office reflective of the company's culture. Seating is open (and therefore, the theory goes, collaborative) with the intention to reflect some of the 118 cities that Uber serves on walls, video screens, and space dividers.

Custom Muro panels in Distressed (DT) are laser engraved with maps of Capetown, Paris, Santiago, and San Francisco. Distressed embodies the ease and comfort of a well-worn, natural leather through the combination of natural oils and a specialized milling process and is a perfect juxtaposition to the regular and geometric street grids.