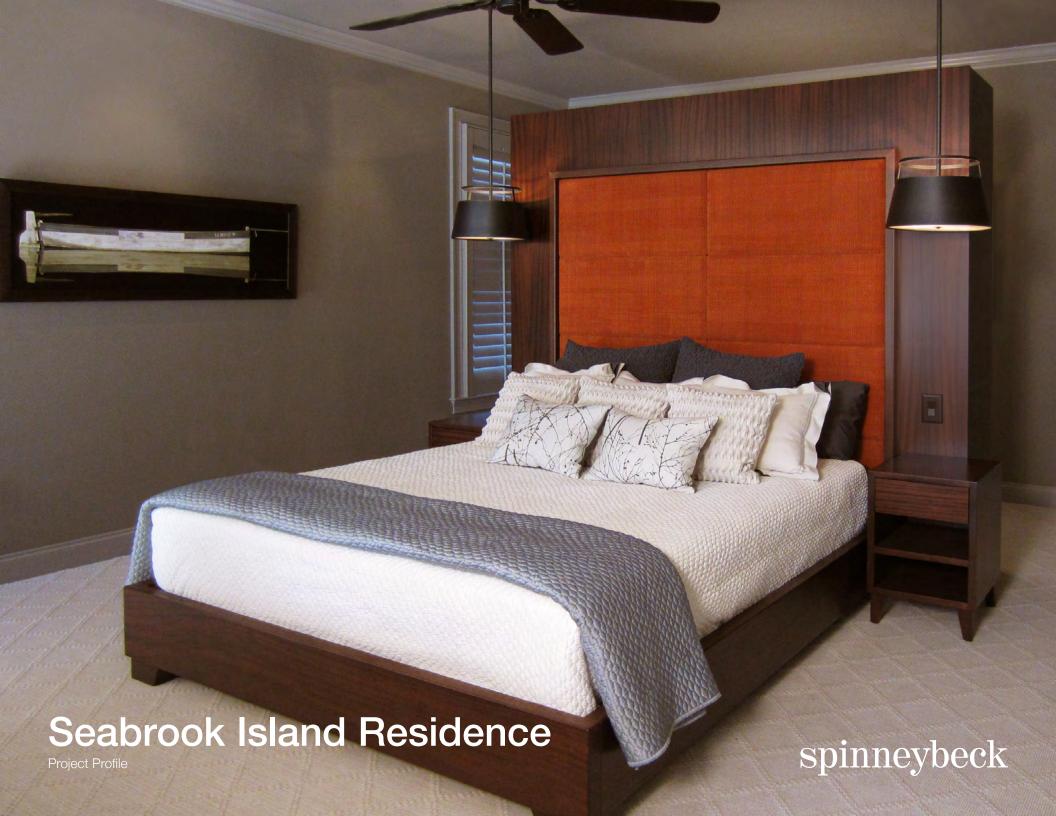

## **Seabrook Island Residence**

**Specifier** M Peter Inc

**Location** Seabrook Island SC

**Product** Custom Muro in Leather Weave

Color LW 2507 Monte Rosa

A residence on Seabrook Island, a quaint barrier island of Charleston, showcases custom features throughout including a colorful, textural headboard in the master bedroom suite. Designed by the Charlotte-based design-build firm of M Pete Inc, the headboard features Custom Muro with a beveled edge in a saturated color of Leather Weave. Leather Weave creates texture by weaving thin strips of upholstery leather in a woven pattern. This unique covering for upholstery and architectural products offers a distinct look and provides a more efficient use of leather as an entire hide can be used to make the product.