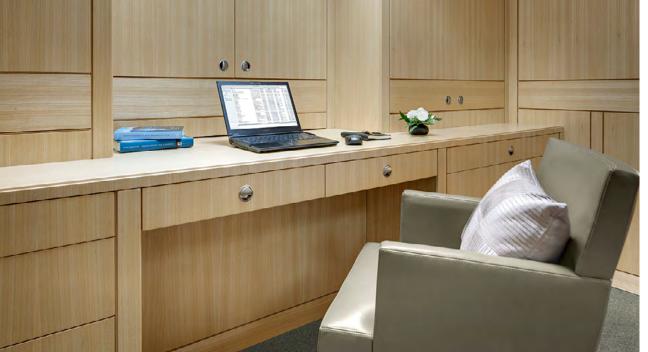

## Satu 90' Sportfish

Client Satu Marine

**Designer** Ullberg Yacht Design & Engineering

**Product** Acqua

Colors AU 0605 Tahiti + AU 0607 Lake Como

The Satu 90' Superyacht Sportfish affords the luxury and attention to detail of a World Class Superyacht. The elegant interior features a contemporary aesthetic with high end finishes including Japanese ash and wenge, natural fabrics, and premium platinum hardware. Acqua is used in the cabin and on deck in two neutral colorways to match the sophisticated, natural color palette. Acqua is a durable and water-resistant leather created through a combination of a special retannage and finishing process. This results in leather that is not only water resistant, but also practical for applications that require a durable finish.