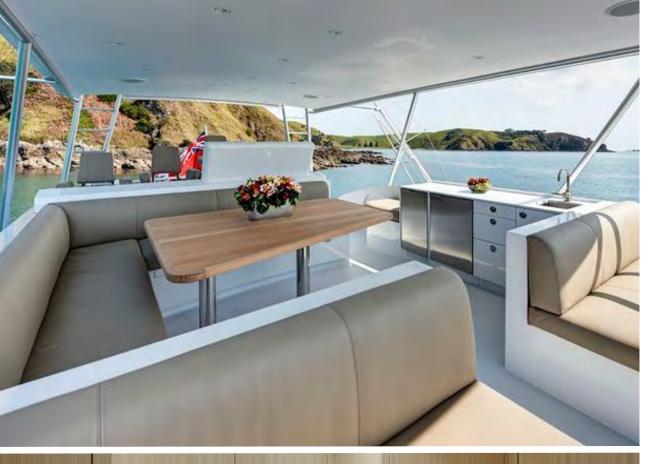

## Satu 90' Sportfish

Client Satu Marine

**Designer** Ullberg Yacht Design & Engineering

**Product** Acqua

Colors AU 0605 Tahiti + AU 0607 Lake Como

The Satu 90' Superyacht Sportfish affords the luxury and attention to detail of a World Class Superyacht. The elegant interior features a contemporary aesthetic with high end finishes including Japanese ash and wenge, natural fabrics, and premium platinum hardware. Acqua is used in the cabin and on deck in two neutral colorways to match the sophisticated, natural color palette. Acqua is a durable and water-resistant leather created through a combination of a special retannage and finishing process. This results in leather that is not only water resistant, but also practical for applications that require a durable finish.