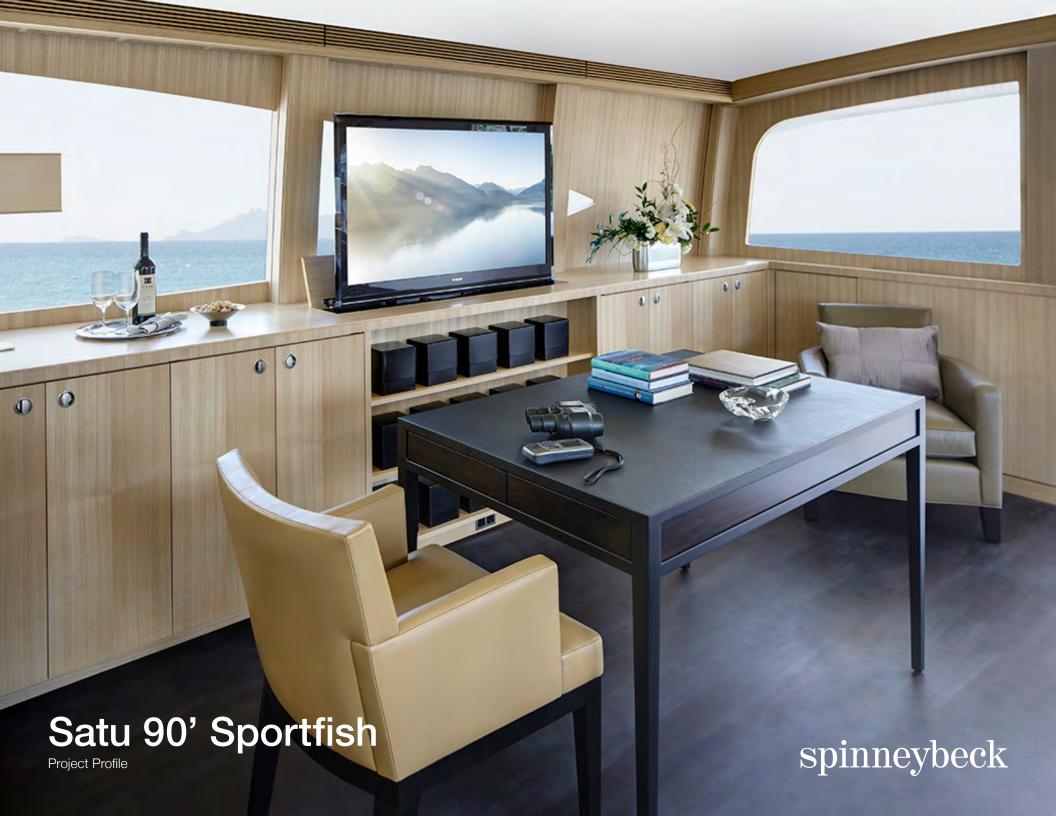

## Satu 90' Sportfish

Client Satu Marine

**Designer** Ullberg Yacht Design & Engineering

**Product** Acqua

Colors AU 0605 Tahiti + AU 0607 Lake Como

The Satu 90' Superyacht Sportfish affords the luxury and attention to detail of a World Class Superyacht. The elegant interior features a contemporary aesthetic with high end finishes including Japanese ash and wenge, natural fabrics, and premium platinum hardware. Acqua is used in the cabin and on deck in two neutral colorways to match the sophisticated, natural color palette. Acqua is a durable and water-resistant leather created through a combination of a special retannage and finishing process. This results in leather that is not only water resistant, but also practical for applications that require a durable finish.