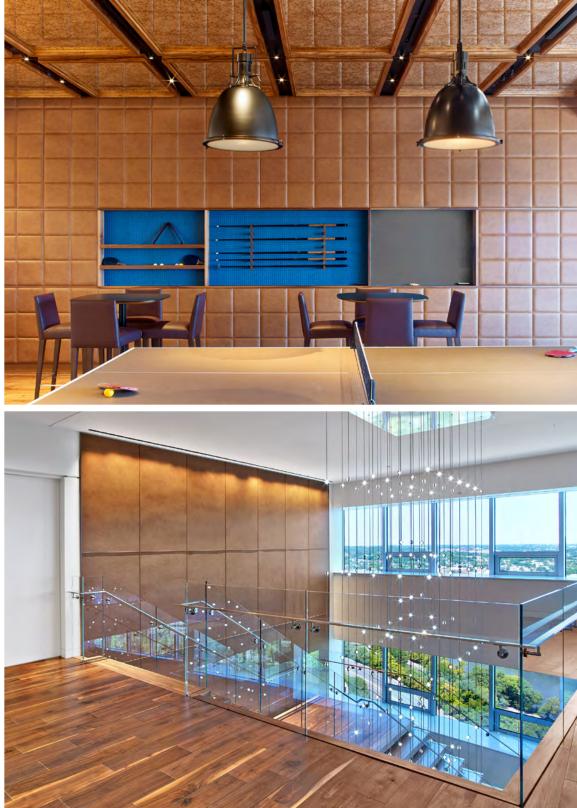

For the relocated offices of this investment management firm, OTJ Architects evoked the company's culture through the use of classic but warm materials in a design which balances the desire for connection and collaboration with the need for quiet and focus. The interconnecting stair facilitates the staff's movement within the 80,000 square-foot-office with shared spaces clustered along this spine. The stair features Custom Muro wall panels with tufting and fluting accentuated by a dark brown stitching detail. Nearby, a reception desk is wrapped in Distressed leather with a pronounced waxy cord stitching detail in white. In a Game Room, additional Custom Muro panels with the same detailing feature vibrant gold stitching. The custom panels and the desk panels were installed by Spinneybeck.