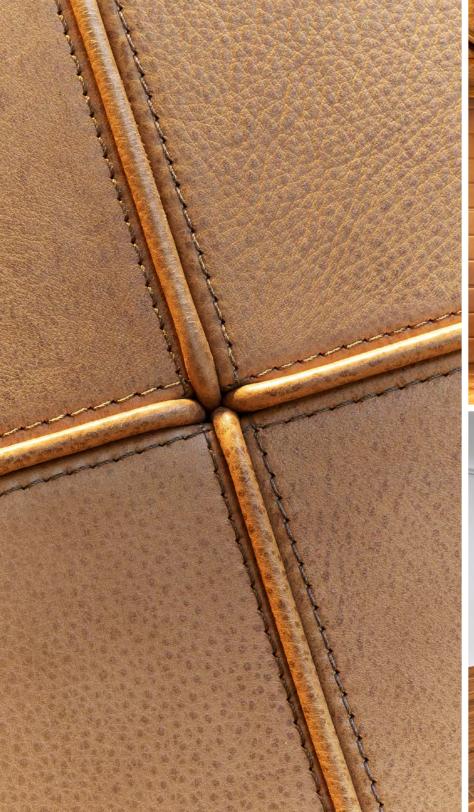

For the relocated offices of this investment management firm, OTJ Architects evoked the company's culture through the use of classic but warm materials in a design which balances the desire for connection and collaboration with the need for quiet and focus. The interconnecting stair facilitates the staff's movement within the 80,000 square-foot-office with shared spaces clustered along this spine. The stair features Custom Muro wall panels with tufting and fluting accentuated by a dark brown stitching detail. Nearby, a reception desk is wrapped in Distressed leather with a pronounced waxy cord stitching detail in white. In a Game Room, additional Custom Muro panels with the same detailing feature vibrant gold stitching. The custom panels and the desk panels were installed by Spinneybeck.