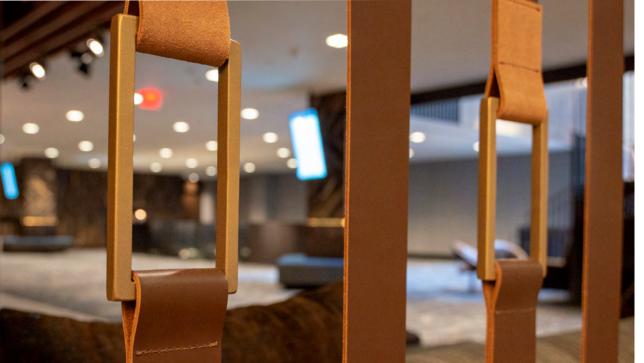

At the Renaissance Hotel in Nashville, Tennessee, a custom screen is created with twenty-six Belting Leather straps. The screen alternates the finished face of the leather with the unfinished sueded side to provide an interesting rhythm of warmth and all-natural texture. The custom buckles were provided by the installer but the straps were machine stitched to the buckles by Spinneybeck's in-house fabrication team.