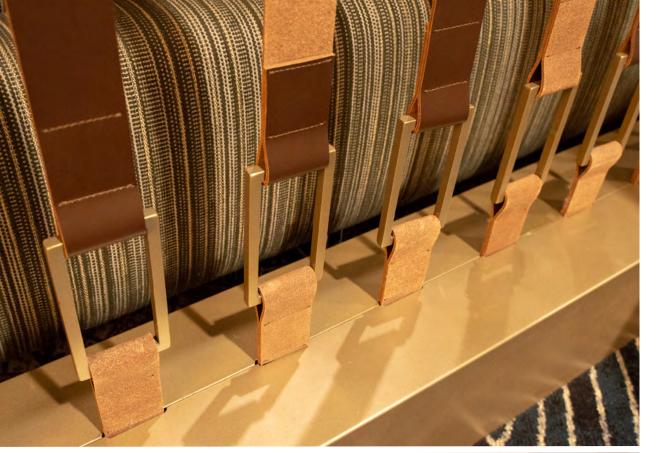

At the Renaissance Hotel in Nashville, Tennessee, a custom screen is created with twenty-six Belting Leather straps. The screen alternates the finished face of the leather with the unfinished sueded side to provide an interesting rhythm of warmth and all-natural texture. The custom buckles were provided by the installer but the straps were machine stitched to the buckles by Spinneybeck's in-house fabrication team.