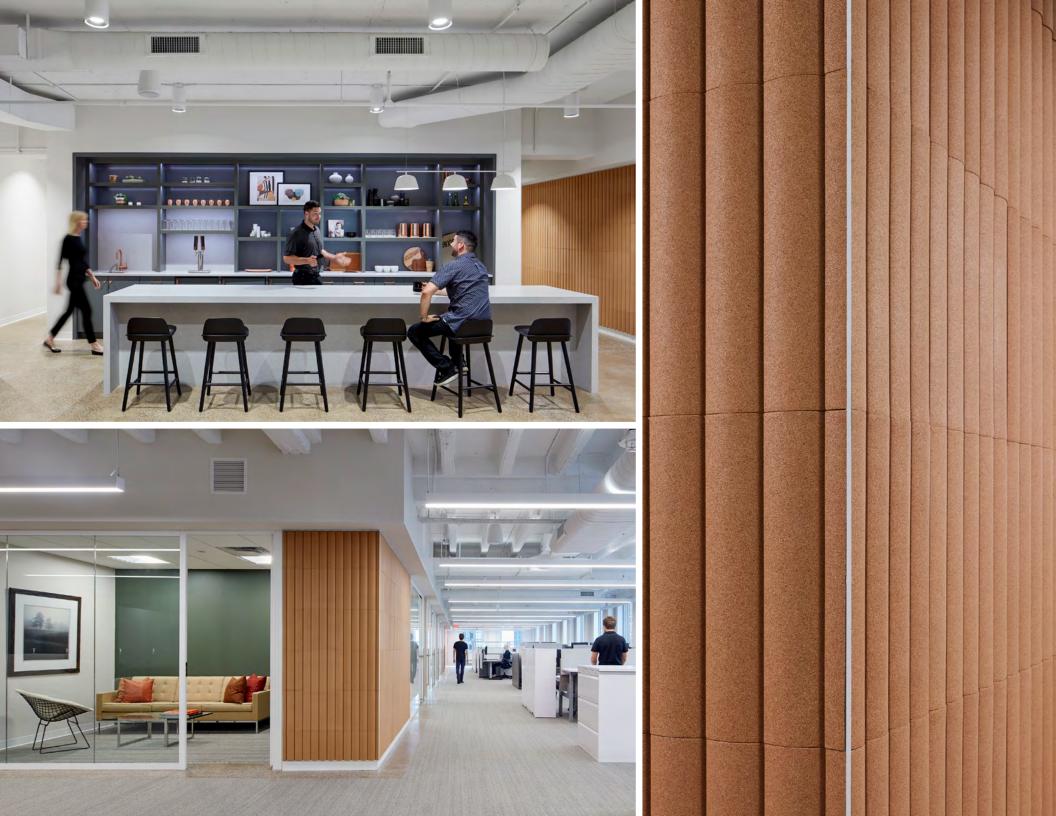

## **Parameters**

| Specifier    | Studio BV                |
|--------------|--------------------------|
| Location     | Minneapolis MN           |
| Product      | Porto 1                  |
| Color        | Natural Cork             |
| Photographer | Corey Gaffer Photography |

At Parameters, a furniture dealership in Minneapolis, Minnesota, Porto 1 provides an acoustic wallcovering of gentle repeating arcs in natural cork. The design of the showroom and office space balances classic and natural materials of marble, copper, and the cork of Porto 1. Inspired by the familiar texture of rounded silos on factory buildings in its namesake city in Portugal, the cork tiles are made from a renewable resource and produced in a waste-free molding process to create timeless a design that's easy on the planet.