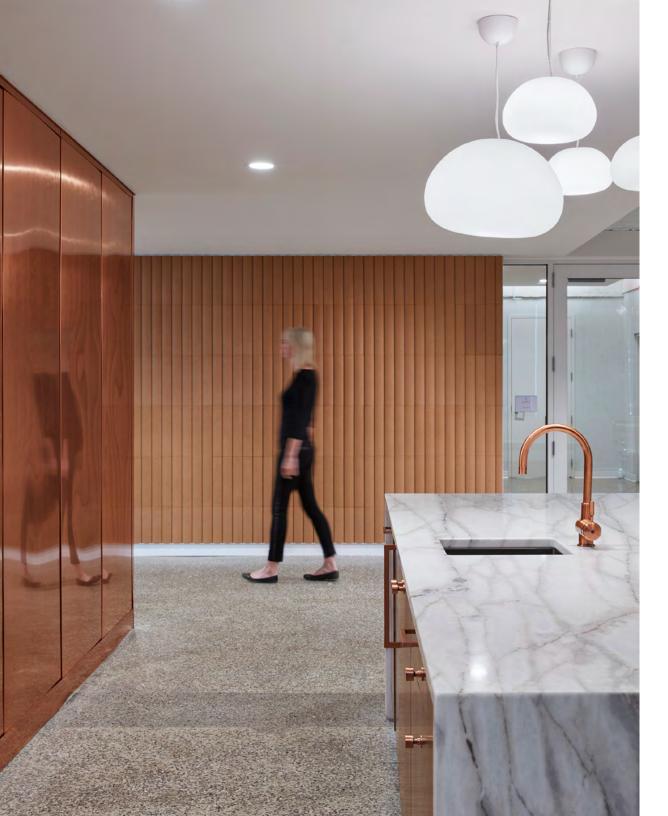

At Parameters, a furniture dealership in Minneapolis, Minnesota, Porto 1 provides an acoustic wallcovering of gentle repeating arcs in natural cork. The design of the showroom and office space balances classic and natural materials of marble, copper, and the cork of Porto 1. Inspired by the familiar texture of rounded silos on factory buildings in its namesake city in Portugal, the cork tiles are made from a renewable resource and produced in a waste-free molding process to create timeless a design that's easy on the planet.