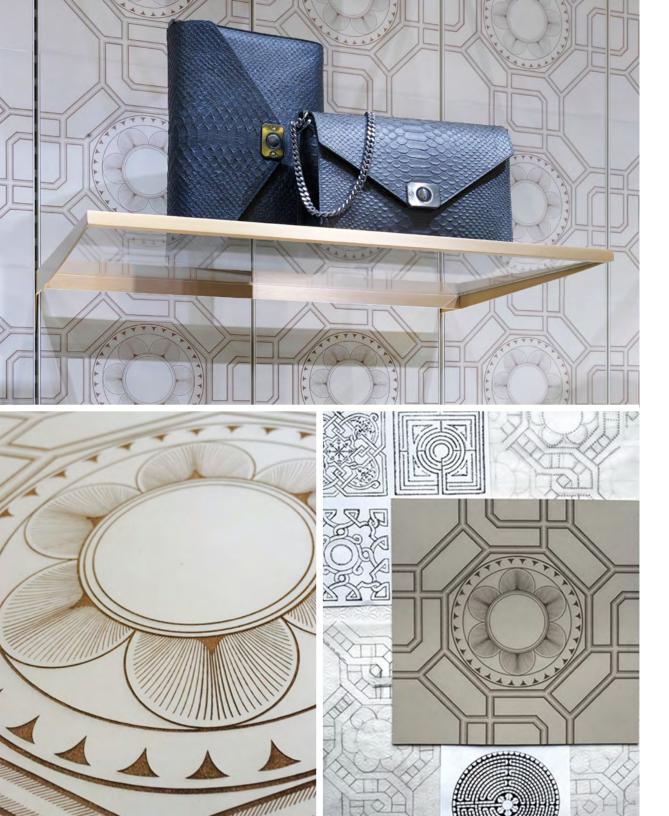

For the new Paris flagship store of Mulberry, the British luxury brand known for its iconic leather goods, Spinneybeck collaborator, Genevieve Bennett, drew upon its rich heritage rooted in English traditions. The ornate carved medieval stonework of the Wells Cathedral in the heart of Somerset, specifically a notable floral motif above the fluted medieval archways, was an important influence. The resulting 'Tudor Rose' pattern is combined with geometric latticework that evokes its English cultural origin while feeling unmistakably contemporary. The resulting design is laser engraved on full grain, vegetable tanned Belting Leather tiles which create a striking bespoke backdrop and combine the beauty and warmth of a natural leather with the precise detailing allowed by laser technology.