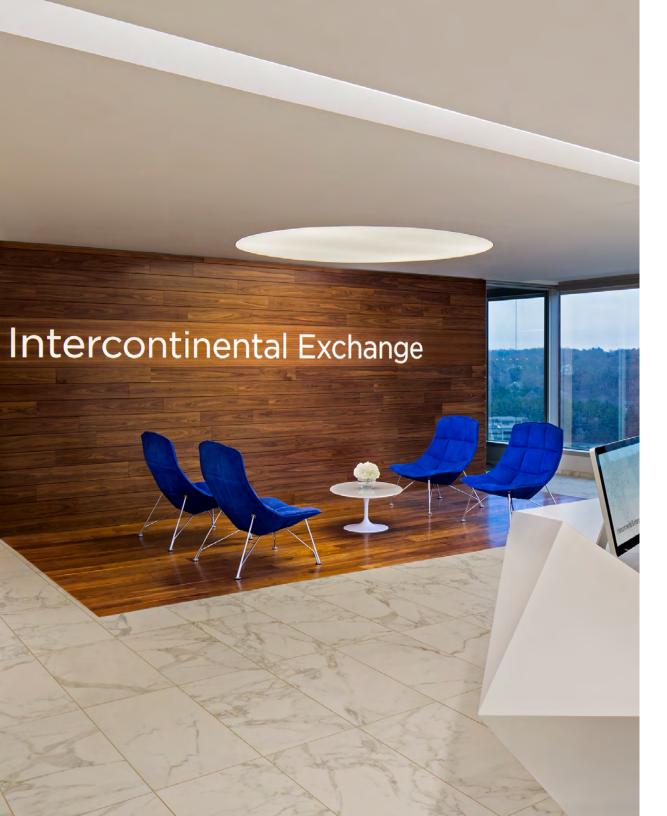

## **Intercontinental Exchange**

**Specifier** Heery International

**Location** Atlanta GA

Products Ducale Velour + Sabrina

Colors DV 0150 Bluebonnet + SA 7069 Lobelia

Furnishings take center stage with bright blue leather upholstery at the Atlanta headquarters of Intercontinental Exchange (ICE), a regulated exchange and marketplace clearinghouse company. The interior renovation by Heery International is designed to support an evolving 'smart' workplace and includes a mix of materials, balancing natural materials with sleek modern finishes. Ducale Velour is upholstered on Knoll's Jehs+Laub lounge chairs in the reception area and Sabrina on Herman Miller's Eames Aluminum Group chairs in an executive conference room.