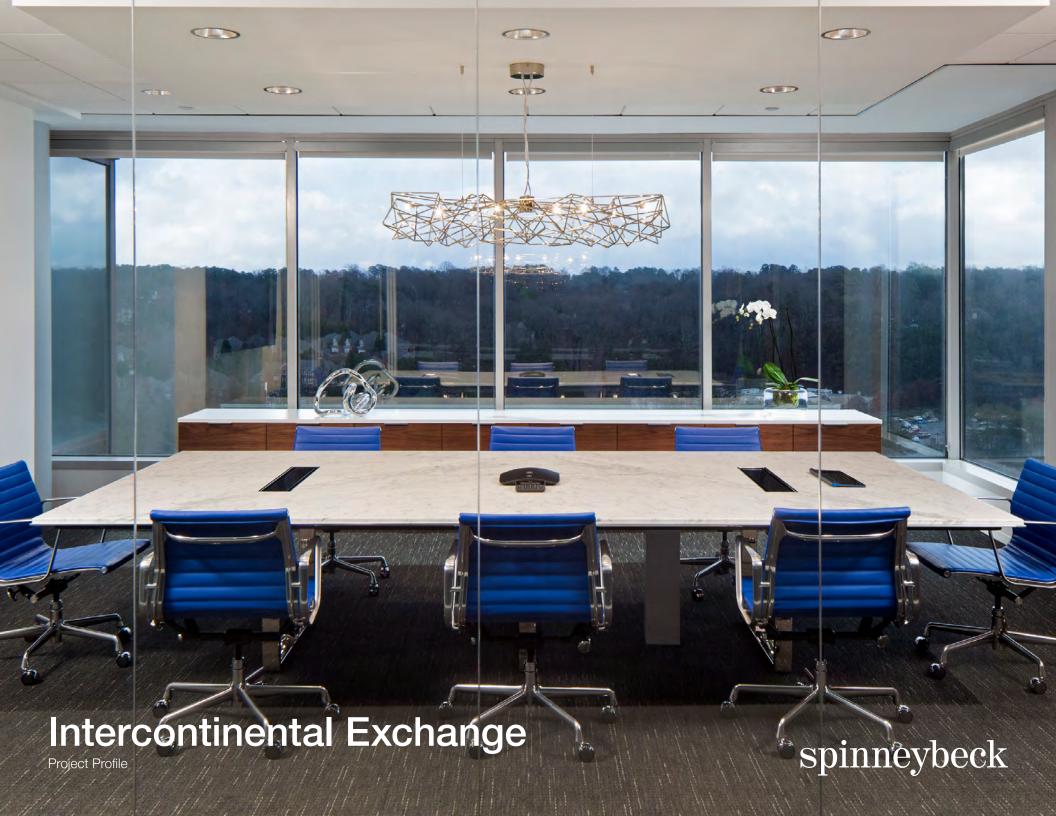

## **Intercontinental Exchange**

**Specifier** Heery International

**Location** Atlanta GA

Products Ducale Velour + Sabrina

Colors DV 0150 Bluebonnet + SA 7069 Lobelia

Furnishings take center stage with bright blue leather upholstery at the Atlanta headquarters of Intercontinental Exchange (ICE), a regulated exchange and marketplace clearinghouse company. The interior renovation by Heery International is designed to support an evolving 'smart' workplace and includes a mix of materials, balancing natural materials with sleek modern finishes. Ducale Velour is upholstered on Knoll's Jehs+Laub lounge chairs in the reception area and Sabrina on Herman Miller's Eames Aluminum Group chairs in an executive conference room.