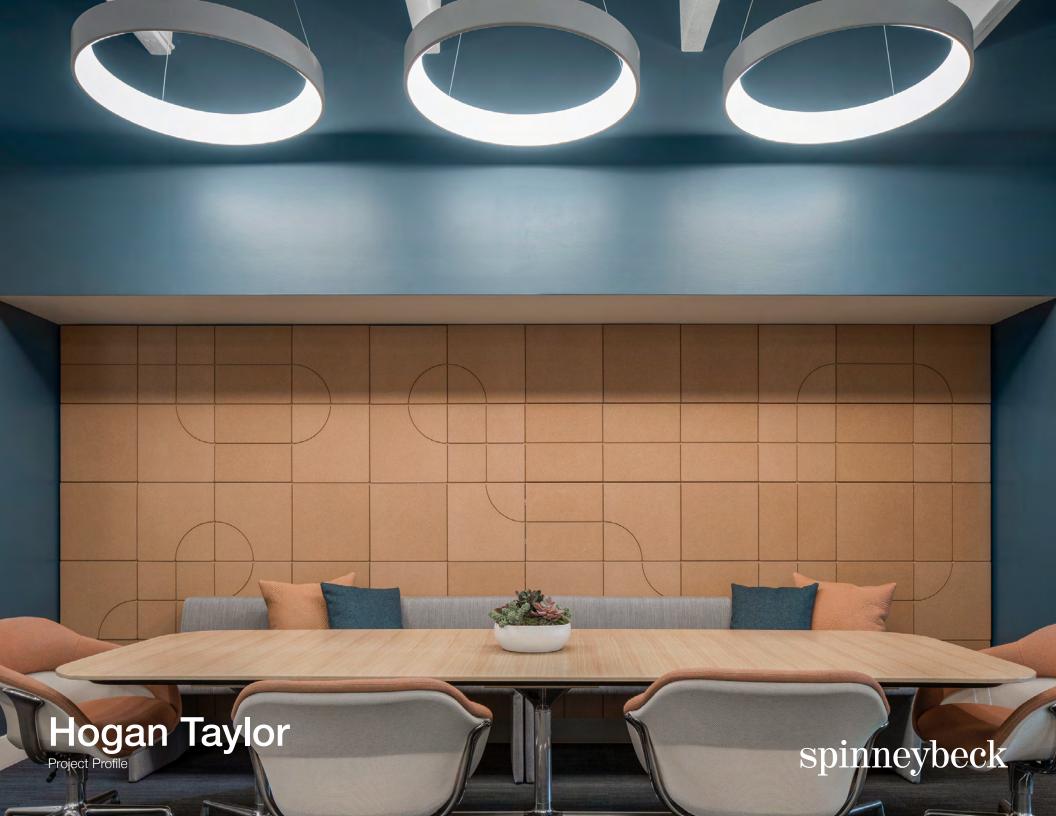

## **Hogan Taylor**

**Specifier** REES

**Location** Oklahoma City OK

Products Lisboa + Muro Plus

Lucca, Maremma, Portofino, Saddle

Colors Natural Cork, LC 2404 Fanciulla,

MM 1703 Giglio, PT 2315 Rivera Ligure,

SL 0061 Buckskin

Photographer Mel Willis

At the offices of Hogan Taylor—a business advisory and public accounting firm—a wide range of spaces are connected through a subdued color palette that makes the office feel like home. In a conference room, Lisboa acoustic cork tiles cover the wall above a built-in bench. By combining five standard tiles, a custom linear design meanders across the wall while providing a sound softening boost. Elsewhere, a series of touch-down rooms feature Muro Plus wall panels in four leathers. The mix of finished and sueded leathers gives a play of textures and depths to enliven the small spaces.