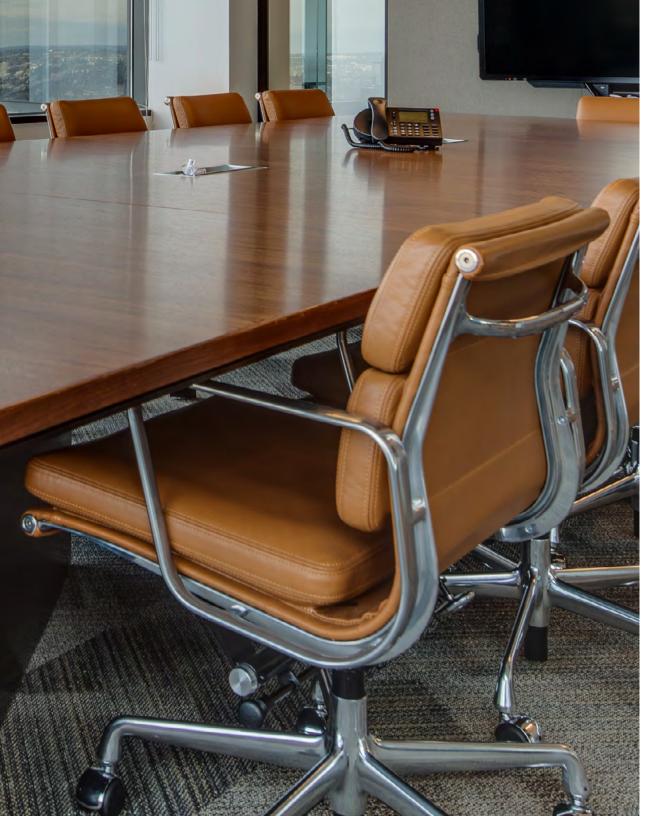

## **Greystar Seattle**

| Specifier    | Elizabeth Stuart Design |
|--------------|-------------------------|
| Location     | Seattle WA              |
| Product      | Vicenza (VZ)            |
| Color        | VZ 2121 Valle Cavanatta |
| Photographer | Brent Smith             |

At the Seattle offices of Greystar, a multifamily property management, development, and investment services company, Vicenza leather covers Herman Miller Eames Soft Pad Chairs in an executive conference room. Inspired by its namesake city in northeastern Italy, Vicenza is a corrected grain, aniline leather with a breathable protective finish that is impregnated into the leather. This full grain leather provides the price, grain, and color offering the designer and client wanted.