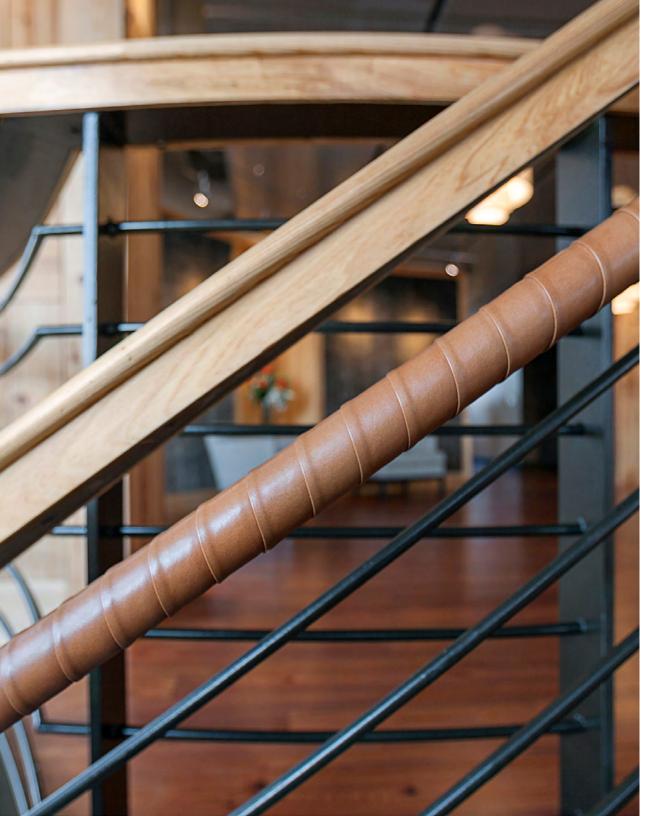

## **Greystar Charleston**

**Specifier** LS3P

**Location** Charleston SC

Product Overlap Wrap Handrail in Saddle

Color SL 0068 Palomino (Estense)

Photographer Matt Silk

Approximately eighty-five linear feet (twenty-six linear meters) of Overlap Wrap Handrail wraps a grand stair at this multifamily property management, development, and investment services company. A gorgeous naked leather, Saddle, was used for the installation which will eventually patina and age gracefully with time and use. The radius and complexity required a considerable amount of on-site wrapping. Spinneybeck was involved in each phase of DD, CD, bidding, contract with the general contractor and coordinated site visits and site installation by our fabricator.