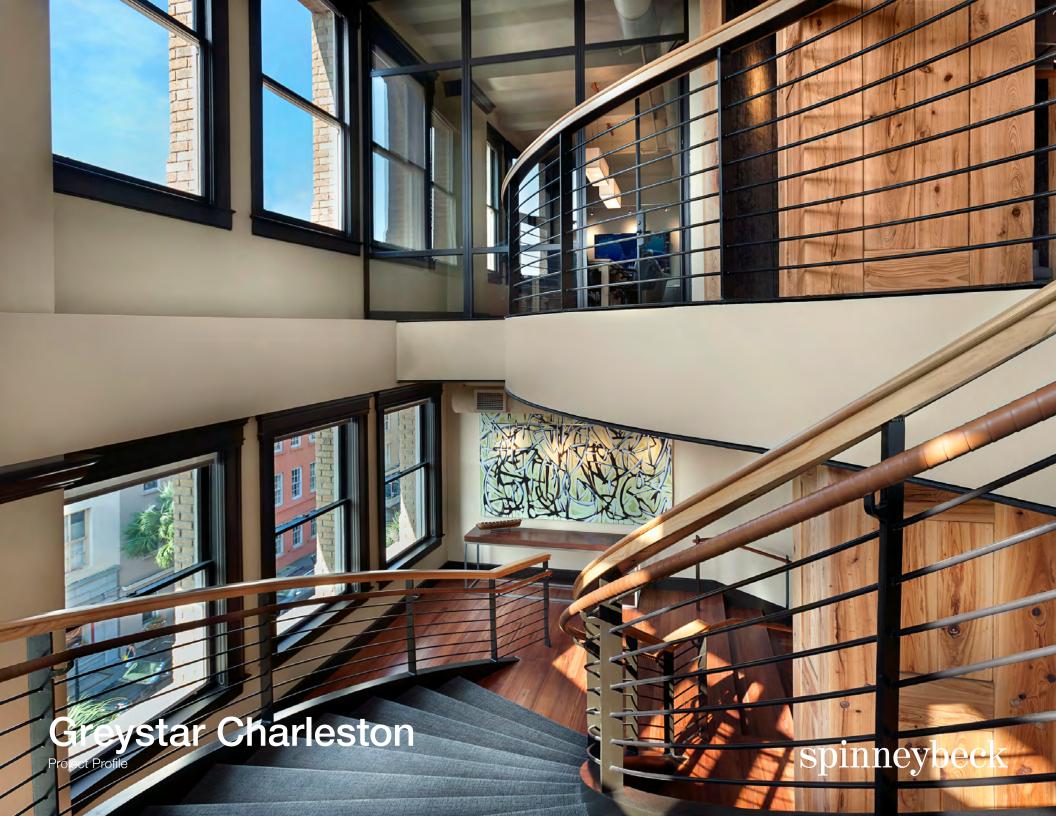

## **Greystar Charleston**

**Specifier** LS3P

**Location** Charleston SC

Product Overlap Wrap Handrail in Saddle

Color SL 0068 Palomino (Estense)

Photographer Matt Silk

Approximately eighty-five linear feet (twenty-six linear meters) of Overlap Wrap Handrail wraps a grand stair at this multifamily property management, development, and investment services company. A gorgeous naked leather, Saddle, was used for the installation which will eventually patina and age gracefully with time and use. The radius and complexity required a considerable amount of on-site wrapping. Spinneybeck was involved in each phase of DD, CD, bidding, contract with the general contractor and coordinated site visits and site installation by our fabricator.