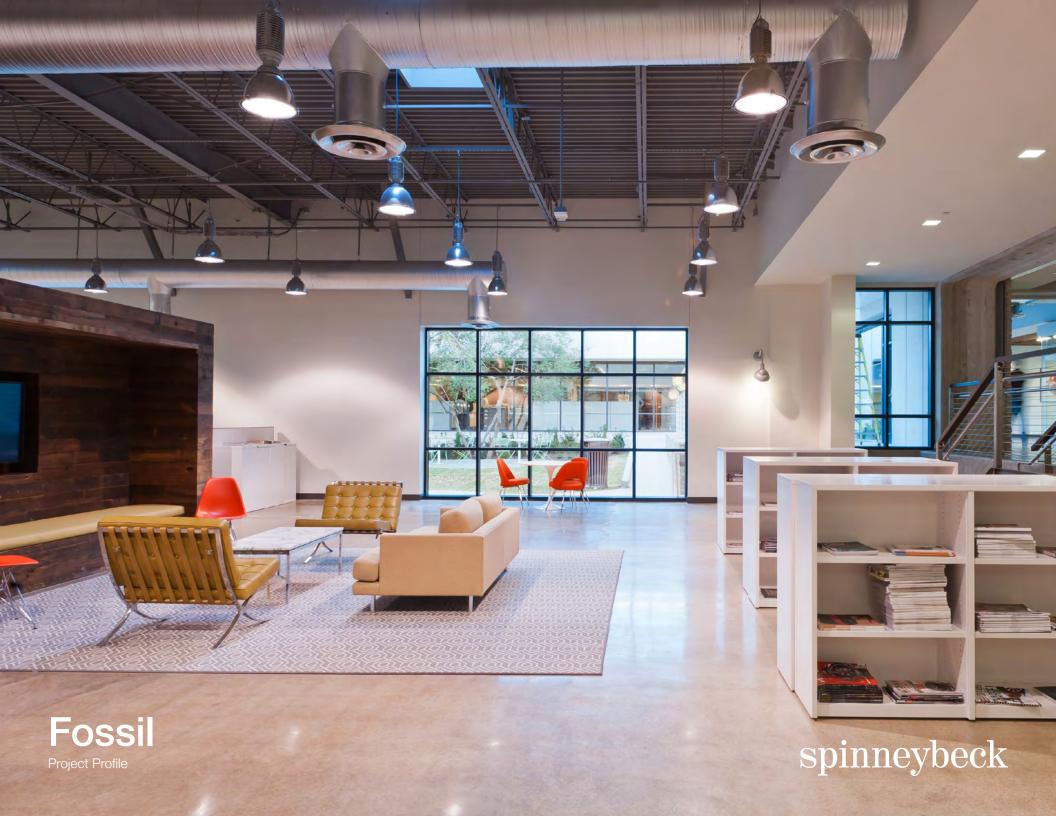

## **Fossil**

Specifier Corgan Associates

**Location** Richardson TX

**Product** Hand Tipped

Color HT 1517 Elkhorn

At the headquarters of Fossil, the American clothing and accessory brand, the design of the new space needed to meet the classic authenticity established in 1984. At a workplace where teamwork is necessary, huddle areas with Knoll Barcelona chairs are upholstered in a warm, caramel color of Hand Tipped. The two-tone effect of this pebble grain leather is achieved through the base dye coloration and treatment where the tip of the pebble grain is dyed with a dark overtone applied by hand. A light clear coat finish makes this leather durable and relatively maintenance free.