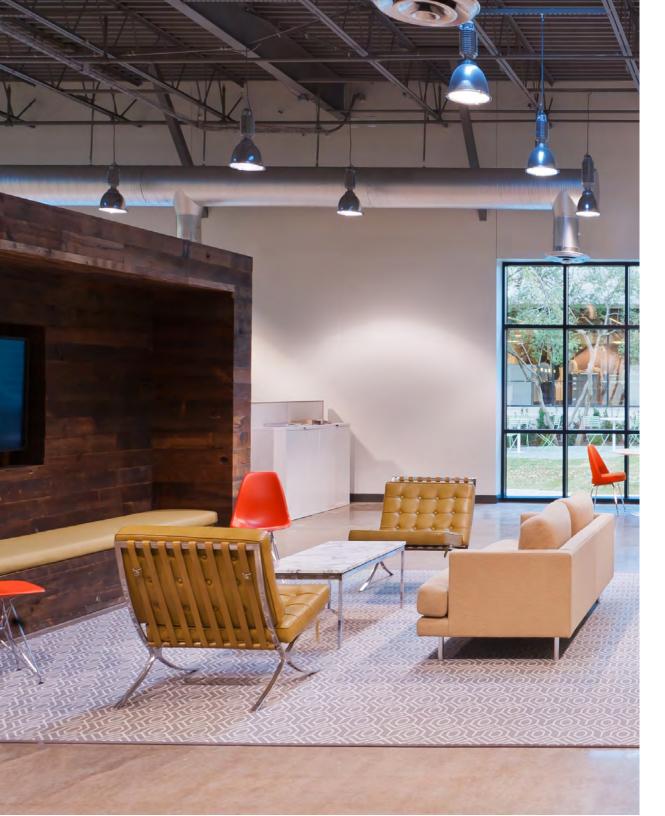

## **Fossil**

Specifier Corgan Associates

**Location** Richardson TX

**Product** Hand Tipped

Color HT 1517 Elkhorn

At the headquarters of Fossil, the American clothing and accessory brand, the design of the new space needed to meet the classic authenticity established in 1984. At a workplace where teamwork is necessary, huddle areas with Knoll Barcelona chairs are upholstered in a warm, caramel color of Hand Tipped. The two-tone effect of this pebble grain leather is achieved through the base dye coloration and treatment where the tip of the pebble grain is dyed with a dark overtone applied by hand. A light clear coat finish makes this leather durable and relatively maintenance free.