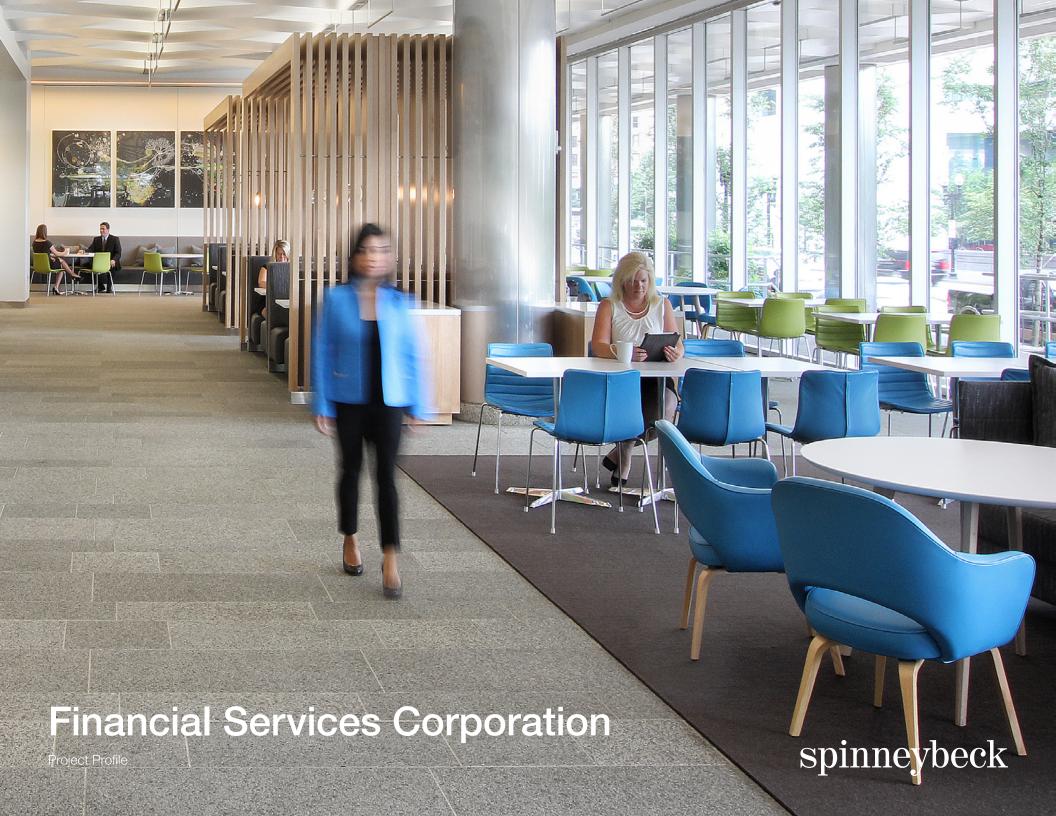

## Financial Services Corporation

**Specifier** Gensler

**Location** Boston MA

**Products** Acqua + Sabrina

Colors Custom Acqua Color, SA 0746 Coffee Bean,

SA 7073 Glacier Bay

Photographer Garrett Rowland

At the corporate headquarters of a financial services company, leather shines in the public spaces where hundreds of visitors visit daily. In these busy spaces, a high performance and durable seating covering is essential. Sabrina in a deep, rich brown provides a comfortable built-in seating option at the banquettes in the café. And at the guest reception, Montis Turner chairs in Acqua complement the neutral color palette. The cool neutrals with green and turquoise accents complement a striking pop of color in the Sabrina-covered Knoll Saarinen dining chairs.