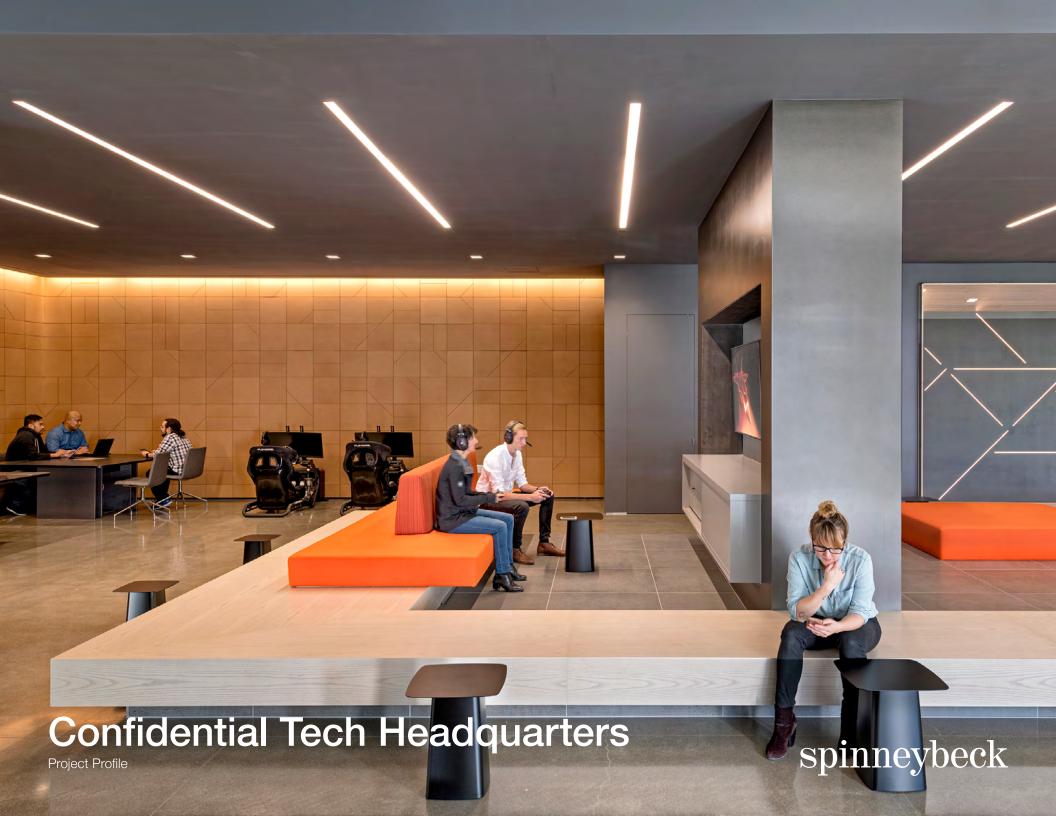

## **Confidential Tech Headquarters**

**Specifier** Gensler

**Location** Santa Clara CA

Product Lisboa

**Color** Natural Cork

Photographer Jasper Sanidad

At a confidential tech client whose world revolves around virtual reality, computer processors, and semi-conductors, Gensler applied a concept of "inside out" with materials and forms inspired by the guts of what the company knows best—technology. Lisboa cork tiles seem hard-wired for this application with five different tile styles that feature a thin reveal. By combining and rotating three styles, this cork wall channels it's inner circuit board in a one-of-a-kind pattern. Plus, this natural cork wall provides sound softening where gaming and meetings co-mingle.