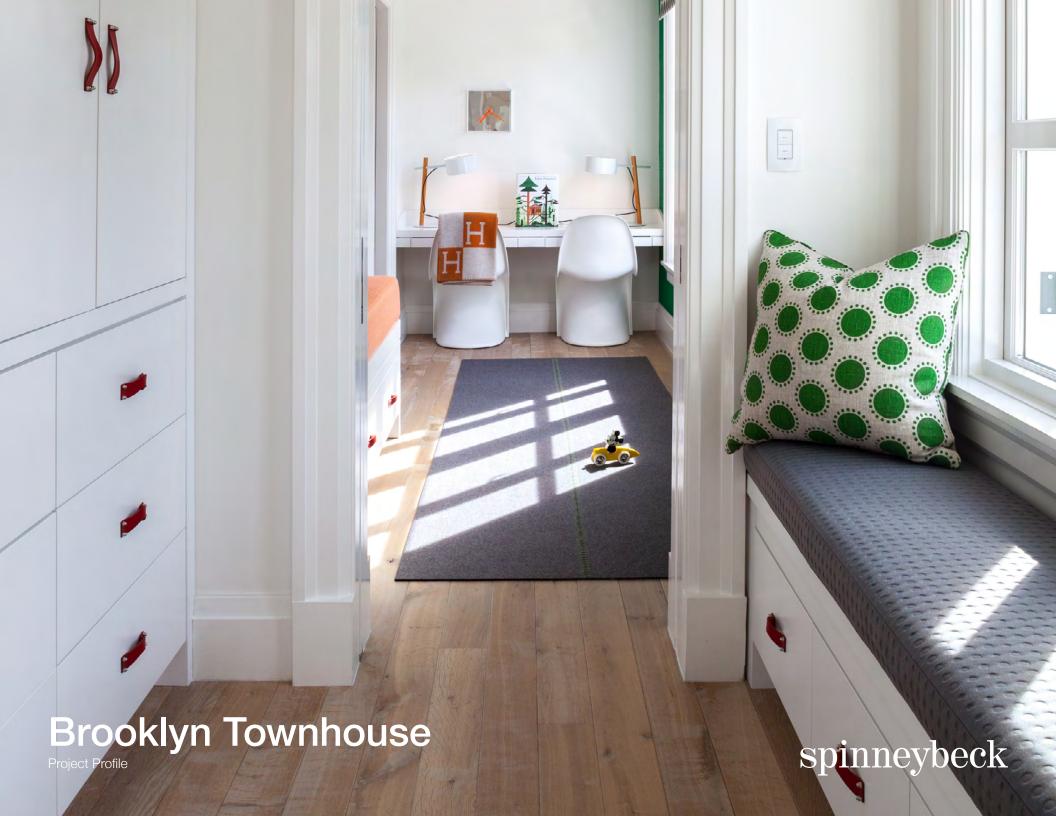

## **Brooklyn Townhouse**

**Specifier** Morris & Woodhouse Interiors

**Location** Brooklyn NY

**Products** Sling Pulls + FilzFelt© Custom Floor Covering

Colors BL 1905 Red + 175 Graphit

Photographer Robert Granoff

In the playroom of a townhouse in Brooklyn, New York, the toys aren't the only things that add color. Sling Pulls in a vibrant red elevate the typical door and drawer pull while staying true to the whimsy necessary in a room designed for play. And a Custom Floor Covering in a deep grey is accented with bright green hand-stitching to keep the color going while providing elegance and softness underfoot.