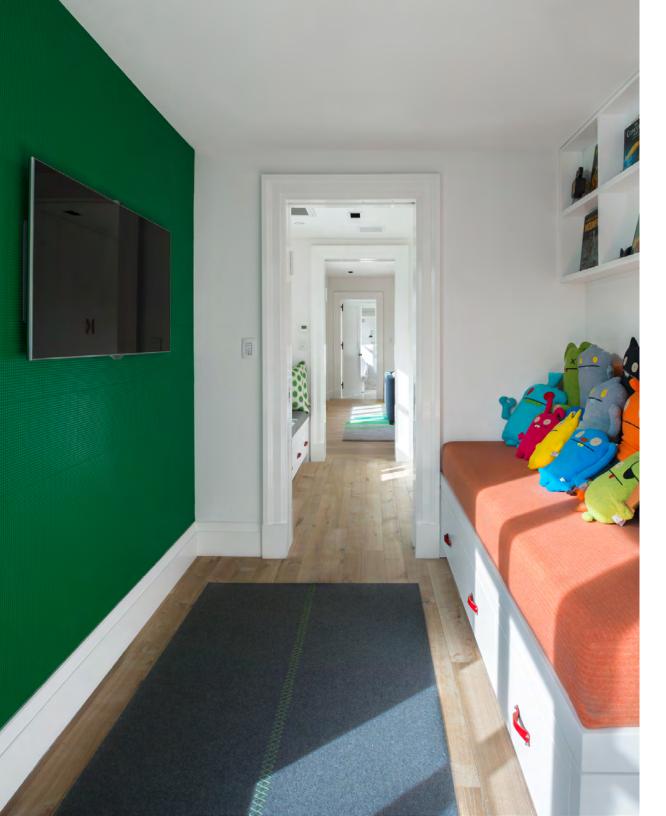

In the playroom of a townhouse in Brooklyn, New York, the toys aren't the only things that add color. Sling Pulls in a vibrant red elevate the typical door and drawer pull while staying true to the whimsy necessary in a room designed for play. And a Custom Floor Covering in a deep grey is accented with bright green hand-stitching to keep the color going while providing elegance and softness underfoot.