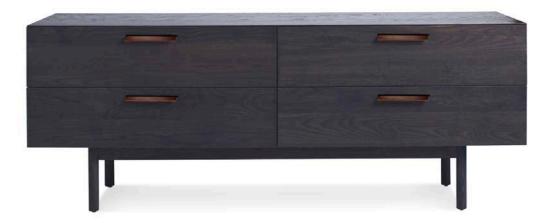

## Blu Dot Shale Collection Pulls

Client Blu Dot

**Location** Minneapolis MN

**Product** Die Cut + Laser Engraved Belting Leather

**Leather Type** Belting Leather (BL)

**Leather Colors** BL 1902 Dark Brown

Founded in 1996, Blu Dot furniture is the brainchild business of three college friends trained in architecture and art, based on the premise that design should be affordable. Blu Dot pieces are in the permanent collections of several museums and have won numerous national and international awards. The modern Shale Collection of solid wood dressers, credenzas, and wall mounted cabinets feature custom Belting Leather drawer and door pulls. The custom pulls are die cut and then laser engraved with the Blu Dot logo on the underside.