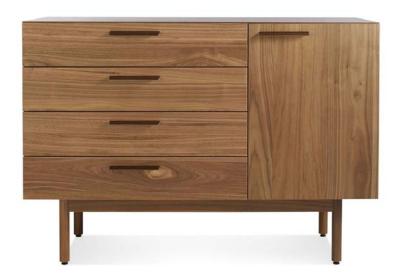

## Blu Dot Shale Collection Pulls

Client Blu Dot

**Location** Minneapolis MN

**Product** Die Cut + Laser Engraved Belting Leather

**Leather Type** Belting Leather (BL)

**Leather Colors** BL 1902 Dark Brown

Founded in 1996, Blu Dot furniture is the brainchild business of three college friends trained in architecture and art, based on the premise that design should be affordable. Blu Dot pieces are in the permanent collections of several museums and have won numerous national and international awards. The modern Shale Collection of solid wood dressers, credenzas, and wall mounted cabinets feature custom Belting Leather drawer and door pulls. The custom pulls are die cut and then laser engraved with the Blu Dot logo on the underside.