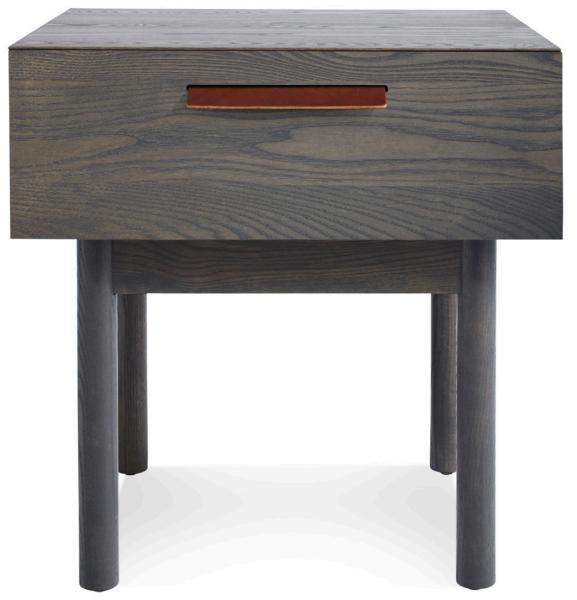

## Blu Dot Shale Collection Pulls

Client Blu Dot

**Location** Minneapolis MN

**Product** Die Cut + Laser Engraved Belting Leather

**Leather Type** Belting Leather (BL)

**Leather Colors** BL 1902 Dark Brown

Founded in 1996, Blu Dot furniture is the brainchild business of three college friends trained in architecture and art, based on the premise that design should be affordable. Blu Dot pieces are in the permanent collections of several museums and have won numerous national and international awards. The modern Shale Collection of solid wood dressers, credenzas, and wall mounted cabinets feature custom Belting Leather drawer and door pulls. The custom pulls are die cut and then laser engraved with the Blu Dot logo on the underside.