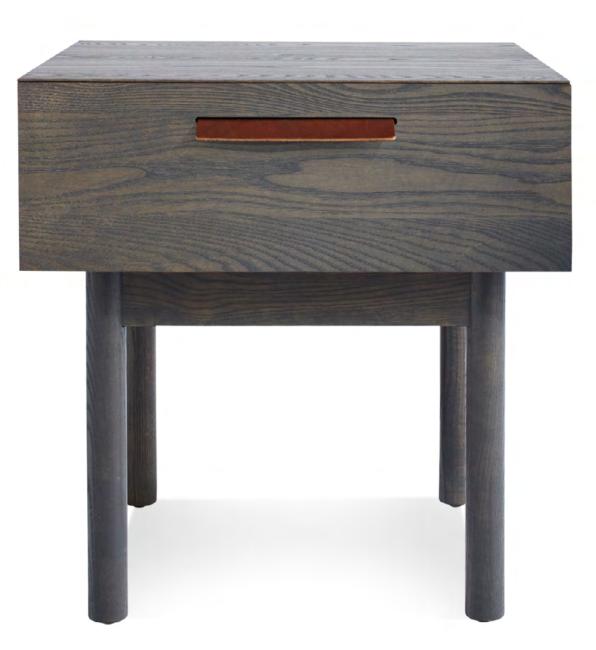

Founded in 1996, Blu Dot furniture is the brainchild business of three college friends trained in architecture and art, based on the premise that design should be affordable. Blu Dot pieces are in the permanent collections of several museums and have won numerous national and international awards. The modern Shale Collection of solid wood dressers, credenzas, and wall mounted cabinets feature custom Belting Leather drawer and door pulls. The custom pulls are die cut and then laser engraved with the Blu Dot logo on the underside.