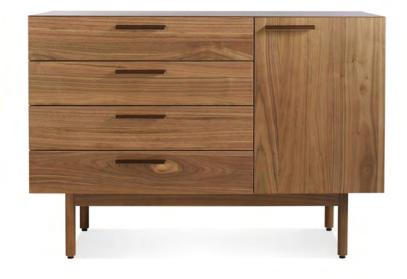

Founded in 1996, Blu Dot furniture is the brainchild business of three college friends trained in architecture and art, based on the premise that design should be affordable. Blu Dot pieces are in the permanent collections of several museums and have won numerous national and international awards. The modern Shale Collection of solid wood dressers, credenzas, and wall mounted cabinets feature custom Belting Leather drawer and door pulls. The custom pulls are die cut and then laser engraved with the Blu Dot logo on the underside.