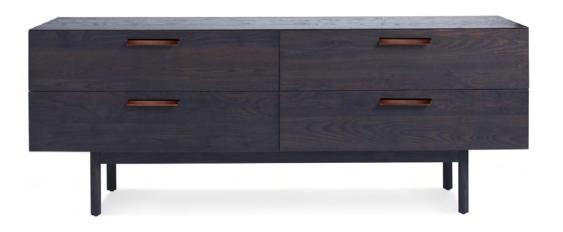

Founded in 1996, Blu Dot furniture is the brainchild business of three college friends trained in architecture and art, based on the premise that design should be affordable. Blu Dot pieces are in the permanent collections of several museums and have won numerous national and international awards. The modern Shale Collection of solid wood dressers, credenzas, and wall mounted cabinets feature custom Belting Leather drawer and door pulls. The custom pulls are die cut and then laser engraved with the Blu Dot logo on the underside.