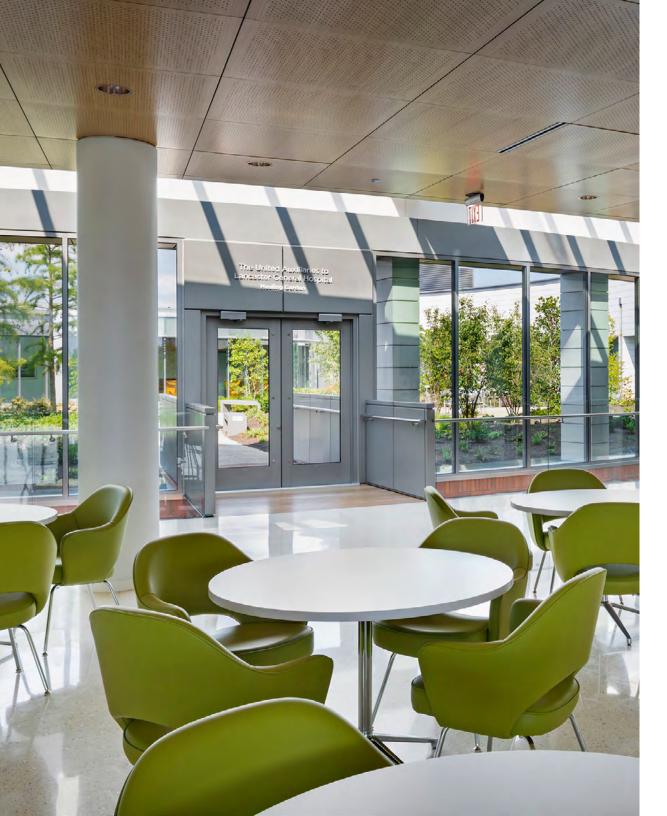

## **Ann B Barshinger Cancer Institute**

**Specifier** Ballinger

**Location** Lancaster County PA

**Product** Acqua

Color AU 0658 Congo

The nationally recognized Ann B Barshinger Cancer Institute at Lancaster General Health is a comprehensive cancer care facility in Lancaster County, Pennsylvania. Philadelphia-based design firm, Ballinger, worked with the institute to create a state-of-the-art facility which supports patients, families, and caregivers. At the Fresh View Cafe, Knoll Saarinen Executive Arm Chairs are upholstered in AU 0658 Congo. This durable leather goes through a special retannage and finishing process that results in leather that is not only water resistant, but also practical for a café setting. Overlooking the Healing Garden, the soothing green tone helps to enhance the physical, emotional and spiritual wellbeing of the institute's patients.