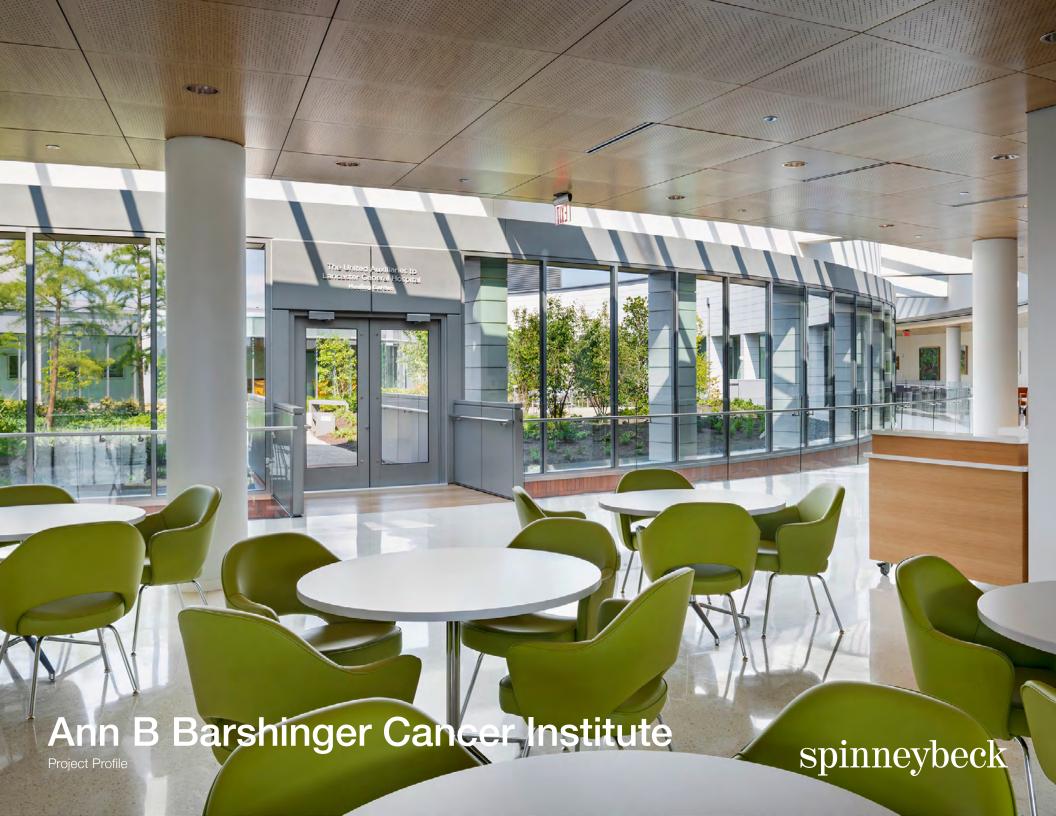

## **Ann B Barshinger Cancer Institute**

**Specifier** Ballinger

**Location** Lancaster County PA

**Product** Acqua

Color AU 0658 Congo

The nationally recognized Ann B Barshinger Cancer Institute at Lancaster General Health is a comprehensive cancer care facility in Lancaster County, Pennsylvania. Philadelphia-based design firm, Ballinger, worked with the institute to create a state-of-the-art facility which supports patients, families, and caregivers. At the Fresh View Cafe, Knoll Saarinen Executive Arm Chairs are upholstered in AU 0658 Congo. This durable leather goes through a special retannage and finishing process that results in leather that is not only water resistant, but also practical for a café setting. Overlooking the Healing Garden, the soothing green tone helps to enhance the physical, emotional and spiritual wellbeing of the institute's patients.