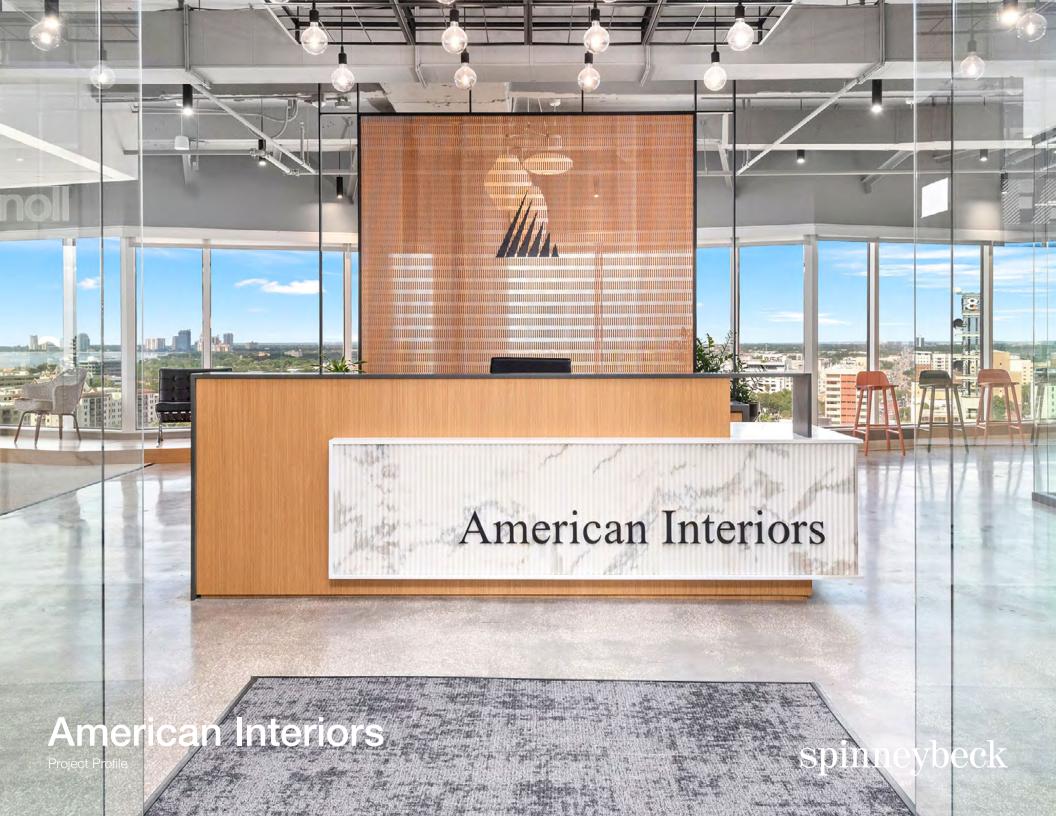

## **American Interiors**

**Specifier** ASD Sky

**Location** Tampa FL

**Product** Janus Flexible Wood

**Color** Douglas Fir in a Natural Finish

**Photographer** Luxhunters Productions

At commercial interiors company, American Interiors, creating environments that inspire the places we work, learn, heal, and play is core to the team's approach to design. At the entrance to their offices in Tampa, Florida, an eye-catching backdrop in Janus Flexible Wood greets guests at the lobby's front desk. The rich tones of Douglas Fir add warmth to the space, while the incised surface adds a rich texture that draws the eye up. The Flexible Wood panel cleverly divides space and conceals the space's waiting area while allowing light to filter through.