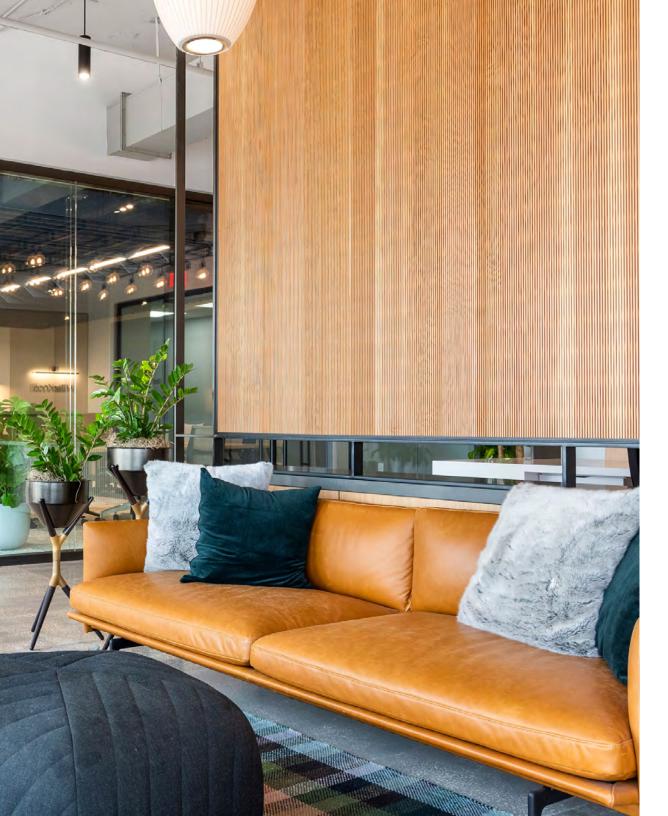

## **American Interiors**

**Specifier** ASD Sky

**Location** Tampa FL

**Product** Janus Flexible Wood

**Color** Douglas Fir in a Natural Finish

**Photographer** Luxhunters Productions

At commercial interiors company, American Interiors, creating environments that inspire the places we work, learn, heal, and play is core to the team's approach to design. At the entrance to their offices in Tampa, Florida, an eye-catching backdrop in Janus Flexible Wood greets guests at the lobby's front desk. The rich tones of Douglas Fir add warmth to the space, while the incised surface adds a rich texture that draws the eye up. The Flexible Wood panel cleverly divides space and conceals the space's waiting area while allowing light to filter through.