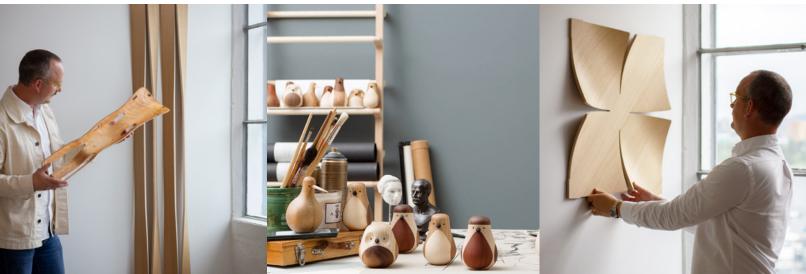

Twist puts a new spin on a classic technique.

Twist stretches and bends wood to an almost impossible form. Installed with minimal hardware that allows the propeller-like panels to seemingly float in front of the wall, an acoustic substrate may be mounted behind these sculptural panels and can be installed on their own to create a dramatic feature wall.

Twist was designed by Lars Beller Fjetland, a Norwegian designer who marries timelessness and longevity through an immediate, honest functionalism in form and aesthetic.

"I strongly believe that it's our responsibility as designers to create products that solve existing problems without creating new ones. This is the only sustainable way of introducing a new product into the market. We need to be thinking about the entire lifecycle of a product, from cradle to grave. This should be the rule, rather than the exception."