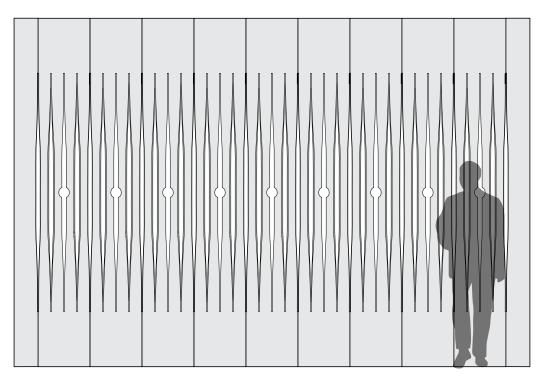

- Lars Beller Fjetland, designer of Twist

**Exploded Axonometric** One Panel in Standard Pattern

**Standard Pattern**Pattern shown with Optional Extension Panels

| Product          | Twist                                                                                                                                                                                                                                                                                                                                                                                                             |
|------------------|-------------------------------------------------------------------------------------------------------------------------------------------------------------------------------------------------------------------------------------------------------------------------------------------------------------------------------------------------------------------------------------------------------------------|
| Designer         | Lars Beller Fjetland                                                                                                                                                                                                                                                                                                                                                                                              |
| Content          | Wood Veneer + Baltic Birch Plywood                                                                                                                                                                                                                                                                                                                                                                                |
| Panel Size       | 1'-5 5/16" x 9'-8 1/8" (44 x 295 cm)                                                                                                                                                                                                                                                                                                                                                                              |
| Thickness        | 4 3/8 in (11.1 cm) (includes Z-Clips + mounting rails)                                                                                                                                                                                                                                                                                                                                                            |
| Grain Direction  | Vertical                                                                                                                                                                                                                                                                                                                                                                                                          |
| Color Option     | 1-Color per wall                                                                                                                                                                                                                                                                                                                                                                                                  |
| Edges            | Baltic Birch Plywood Finished                                                                                                                                                                                                                                                                                                                                                                                     |
| Trim Option      | Extension Panels                                                                                                                                                                                                                                                                                                                                                                                                  |
| Acoustic Options | Sound-absorbing options are available to install behind Twist panels and must be quoted.                                                                                                                                                                                                                                                                                                                          |
| Custom           | 2-Color+ per wall is available and must be quoted. Veneer covered mounting rail ends available for an upcharge.                                                                                                                                                                                                                                                                                                   |
| Durability       | Contract or residential                                                                                                                                                                                                                                                                                                                                                                                           |
| Lead Time        | Made to order and certain lead times will apply                                                                                                                                                                                                                                                                                                                                                                   |
| Installation     | Panels may be cut down to 7'-4 6/16" (225 cm) in height in the field to suit site conditions and come preinstalled with Z-Clip fasteners. The number of Z-Clips and mounting rails are provided at the spacing required. Additional blocking in wall may be required. Refer to Twist Installation Instructions for complete guidance.                                                                             |
| Maintenance      | Use a very mild non-abrasive, non-ammonia, and non-alcohol containing soap diluted in a room temperature water solution. Apply with a soft flannel cloth, followed by a dry cloth. Always wipe in the direction of the grain. Never use commercial cleaners, abrasives, solvents, or glass cleaner on any wood components as it will wear away the finish. Never apply wax as this will interact with the finish. |
| Variation        | Wood is a natural material and minor changes in color are evidence of the 100% natural origin of the material                                                                                                                                                                                                                                                                                                     |
| Environmental    | Wood Veneer + Baltic Birch Plywood are 100% recyclable<br>Contains no formaldehyde<br>CARB Compliant                                                                                                                                                                                                                                                                                                              |
| Acoustics        | For acoustic options, contact Spinneybeck Customer Service                                                                                                                                                                                                                                                                                                                                                        |
| Flammability     | ASTM E 84: Class B (Fire Rated)                                                                                                                                                                                                                                                                                                                                                                                   |
|                  |                                                                                                                                                                                                                                                                                                                                                                                                                   |