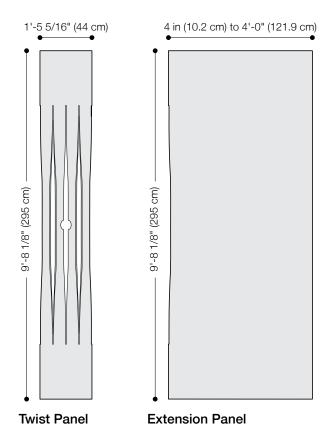

- Lars Beller Fjetland, designer of Twist

**Exploded Axonometric** One Panel in Standard Pattern

**Standard Pattern**Pattern shown with Optional Extension Panels

| Product          | Twist                                                                                                                                                                                                                                                                                                                                                                                                             |
|------------------|-------------------------------------------------------------------------------------------------------------------------------------------------------------------------------------------------------------------------------------------------------------------------------------------------------------------------------------------------------------------------------------------------------------------|
| Designer         | Lars Beller Fjetland                                                                                                                                                                                                                                                                                                                                                                                              |
| Content          | Wood Veneer + Baltic Birch Plywood                                                                                                                                                                                                                                                                                                                                                                                |
| Panel Size       | 1'-5 5/16" x 9'-8 1/8" (44 x 295 cm)                                                                                                                                                                                                                                                                                                                                                                              |
| Thickness        | 4 3/8 in (11.1 cm) (includes Z-Clips + mounting rails)                                                                                                                                                                                                                                                                                                                                                            |
| Grain Direction  | Vertical                                                                                                                                                                                                                                                                                                                                                                                                          |
| Color Option     | 1-Color per wall                                                                                                                                                                                                                                                                                                                                                                                                  |
| Edges            | Baltic Birch Plywood Finished                                                                                                                                                                                                                                                                                                                                                                                     |
| Trim Option      | Extension Panels                                                                                                                                                                                                                                                                                                                                                                                                  |
| Acoustic Options | Sound-absorbing options are available to install behind Twist panels and must be quoted.                                                                                                                                                                                                                                                                                                                          |
| Custom           | 2-Color+ per wall is available and must be quoted. Veneer covered mounting rail ends available for an upcharge.                                                                                                                                                                                                                                                                                                   |
| Durability       | Contract or residential                                                                                                                                                                                                                                                                                                                                                                                           |
| Lead Time        | Made to order and certain lead times will apply                                                                                                                                                                                                                                                                                                                                                                   |
| Installation     | Panels may be cut down to 7'-4 6/16" (225 cm) in height in the field to suit site conditions and come preinstalled with Z-Clip fasteners. The number of Z-Clips and mounting rails are provided at the spacing required. Additional blocking in wall may be required. Refer to Twist Installation Instructions for complete guidance.                                                                             |
| Maintenance      | Use a very mild non-abrasive, non-ammonia, and non-alcohol containing soap diluted in a room temperature water solution. Apply with a soft flannel cloth, followed by a dry cloth. Always wipe in the direction of the grain. Never use commercial cleaners, abrasives, solvents, or glass cleaner on any wood components as it will wear away the finish. Never apply wax as this will interact with the finish. |
| Variation        | Wood is a natural material and minor changes in color are evidence of the 100% natural origin of the material                                                                                                                                                                                                                                                                                                     |
| Environmental    | Wood Veneer + Baltic Birch Plywood are 100% recyclable<br>Contains no formaldehyde<br>CARB Compliant                                                                                                                                                                                                                                                                                                              |
| Acoustics        | For acoustic options, contact Spinneybeck Customer Service                                                                                                                                                                                                                                                                                                                                                        |
| Flammability     | ASTM E 84: Class B (Fire Rated)                                                                                                                                                                                                                                                                                                                                                                                   |
|                  |                                                                                                                                                                                                                                                                                                                                                                                                                   |