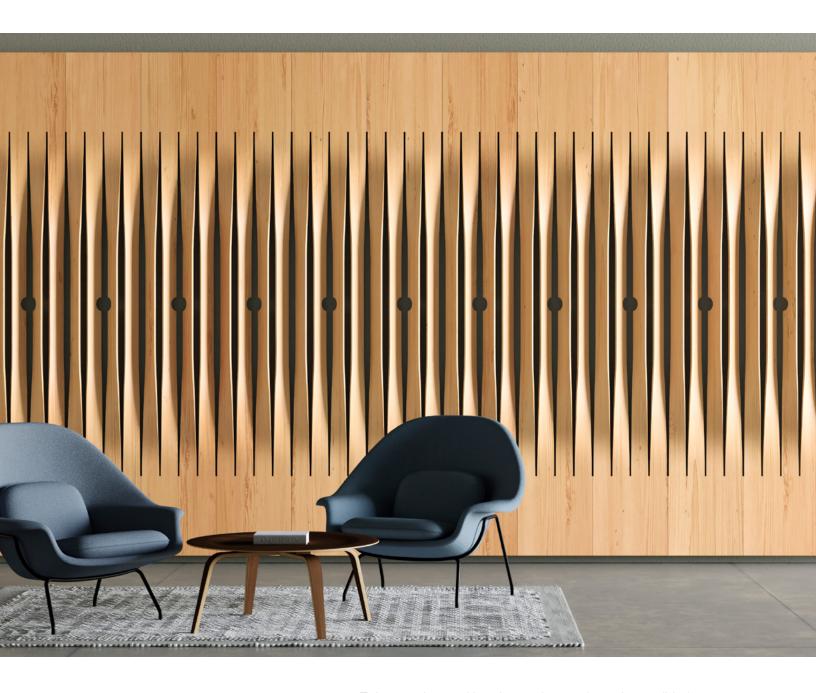

Twist puts a new spin on a classic technique.

Twist stretches and bends wood to an almost impossible form. Installed with minimal hardware that allows the propeller-like panels to seemingly float in front of the wall, an acoustic substrate may be mounted behind these sculptural panels and can be installed on their own to create a dramatic feature wall.