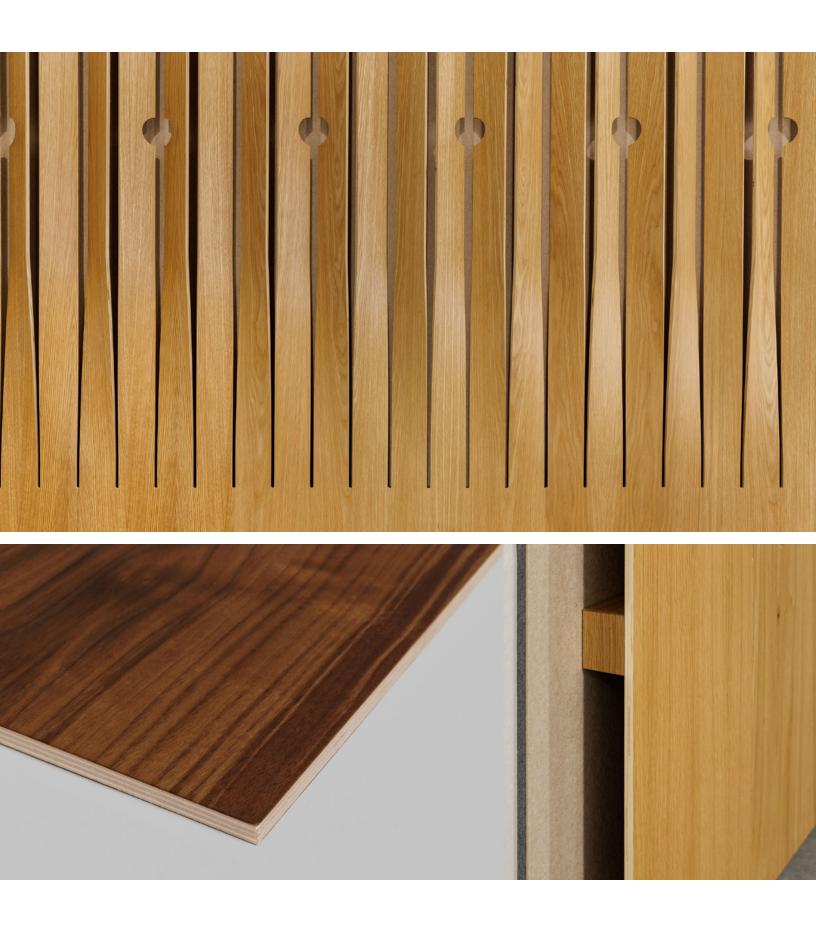

- Lars Beller Fjetland, designer of Twist

**Exploded Axonometric** One Panel in Standard Pattern

**Standard Pattern**Pattern shown with Optional Extension Panels

| Product          | Twist                                                                                                                                                                                                                                                                                                                                                                                                             |
|------------------|-------------------------------------------------------------------------------------------------------------------------------------------------------------------------------------------------------------------------------------------------------------------------------------------------------------------------------------------------------------------------------------------------------------------|
| Designer         | Lars Beller Fjetland                                                                                                                                                                                                                                                                                                                                                                                              |
| Content          | Wood Veneer + Baltic Birch Plywood                                                                                                                                                                                                                                                                                                                                                                                |
| Panel Size       | 1'-5 5/16" x 9'-8 1/8" (44 x 295 cm)                                                                                                                                                                                                                                                                                                                                                                              |
| Thickness        | 4 3/8 in (11.1 cm) (includes Z-Clips + mounting rails)                                                                                                                                                                                                                                                                                                                                                            |
| Grain Direction  | Vertical                                                                                                                                                                                                                                                                                                                                                                                                          |
| Color Option     | 1-Color per wall                                                                                                                                                                                                                                                                                                                                                                                                  |
| Edges            | Baltic Birch Plywood Finished                                                                                                                                                                                                                                                                                                                                                                                     |
| Trim Option      | Extension Panels                                                                                                                                                                                                                                                                                                                                                                                                  |
| Acoustic Options | Sound-absorbing options are available to install behind Twist panels and must be quoted.                                                                                                                                                                                                                                                                                                                          |
| Custom           | 2-Color+ per wall is available and must be quoted. Veneer covered mounting rail ends available for an upcharge.                                                                                                                                                                                                                                                                                                   |
| Durability       | Contract or residential                                                                                                                                                                                                                                                                                                                                                                                           |
| Lead Time        | Made to order and certain lead times will apply                                                                                                                                                                                                                                                                                                                                                                   |
| Installation     | Panels may be cut down to 7'-4 6/16" (225 cm) in height in the field to suit site conditions and come preinstalled with Z-Clip fasteners. The number of Z-Clips and mounting rails are provided at the spacing required. Additional blocking in wall may be required. Refer to Twist Installation Instructions for complete guidance.                                                                             |
| Maintenance      | Use a very mild non-abrasive, non-ammonia, and non-alcohol containing soap diluted in a room temperature water solution. Apply with a soft flannel cloth, followed by a dry cloth. Always wipe in the direction of the grain. Never use commercial cleaners, abrasives, solvents, or glass cleaner on any wood components as it will wear away the finish. Never apply wax as this will interact with the finish. |
| Variation        | Wood is a natural material and minor changes in color are evidence of the 100% natural origin of the material                                                                                                                                                                                                                                                                                                     |
| Environmental    | Wood Veneer + Baltic Birch Plywood are 100% recyclable<br>Contains no formaldehyde<br>CARB Compliant                                                                                                                                                                                                                                                                                                              |
| Acoustics        | For acoustic options, contact Spinneybeck Customer Service                                                                                                                                                                                                                                                                                                                                                        |
| Flammability     | ASTM E 84: Class B (Fire Rated)                                                                                                                                                                                                                                                                                                                                                                                   |
|                  |                                                                                                                                                                                                                                                                                                                                                                                                                   |