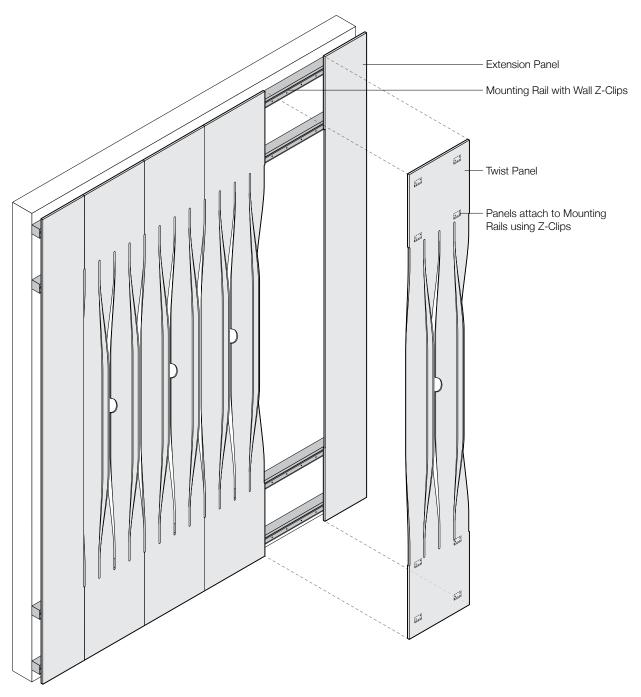

- Lars Beller Fjetland, designer of Twist

**Exploded Axonometric** One Panel in Standard Pattern

**Standard Pattern**Pattern shown with Optional Extension Panels

| Product          | Twist                                                                                                                                                                                                                                                                                                                                                                                                             |
|------------------|-------------------------------------------------------------------------------------------------------------------------------------------------------------------------------------------------------------------------------------------------------------------------------------------------------------------------------------------------------------------------------------------------------------------|
| Designer         | Lars Beller Fjetland                                                                                                                                                                                                                                                                                                                                                                                              |
| Content          | Wood Veneer + Baltic Birch Plywood                                                                                                                                                                                                                                                                                                                                                                                |
| Panel Size       | 1'-5 5/16" x 9'-8 1/8" (44 x 295 cm)                                                                                                                                                                                                                                                                                                                                                                              |
| Thickness        | 4 3/8 in (11.1 cm) (includes Z-Clips + mounting rails)                                                                                                                                                                                                                                                                                                                                                            |
| Grain Direction  | Vertical                                                                                                                                                                                                                                                                                                                                                                                                          |
| Color Option     | 1-Color per wall                                                                                                                                                                                                                                                                                                                                                                                                  |
| Edges            | Baltic Birch Plywood Finished                                                                                                                                                                                                                                                                                                                                                                                     |
| Trim Option      | Extension Panels                                                                                                                                                                                                                                                                                                                                                                                                  |
| Acoustic Options | Sound-absorbing options are available to install behind Twist panels and must be quoted.                                                                                                                                                                                                                                                                                                                          |
| Custom           | 2-Color+ per wall is available and must be quoted. Veneer covered mounting rail ends available for an upcharge.                                                                                                                                                                                                                                                                                                   |
| Durability       | Contract or residential                                                                                                                                                                                                                                                                                                                                                                                           |
| Lead Time        | Made to order and certain lead times will apply                                                                                                                                                                                                                                                                                                                                                                   |
| Installation     | Panels may be cut down to 7'-4 6/16" (225 cm) in height in the field to suit site conditions and come preinstalled with Z-Clip fasteners. The number of Z-Clips and mounting rails are provided at the spacing required. Additional blocking in wall may be required. Refer to Twist Installation Instructions for complete guidance.                                                                             |
| Maintenance      | Use a very mild non-abrasive, non-ammonia, and non-alcohol containing soap diluted in a room temperature water solution. Apply with a soft flannel cloth, followed by a dry cloth. Always wipe in the direction of the grain. Never use commercial cleaners, abrasives, solvents, or glass cleaner on any wood components as it will wear away the finish. Never apply wax as this will interact with the finish. |
| Variation        | Wood is a natural material and minor changes in color are evidence of the 100% natural origin of the material                                                                                                                                                                                                                                                                                                     |
| Environmental    | Wood Veneer + Baltic Birch Plywood are 100% recyclable<br>Contains no formaldehyde<br>CARB Compliant                                                                                                                                                                                                                                                                                                              |
| Acoustics        | For acoustic options, contact Spinneybeck Customer Service                                                                                                                                                                                                                                                                                                                                                        |
| Flammability     | ASTM E 84: Class B (Fire Rated)                                                                                                                                                                                                                                                                                                                                                                                   |
|                  |                                                                                                                                                                                                                                                                                                                                                                                                                   |