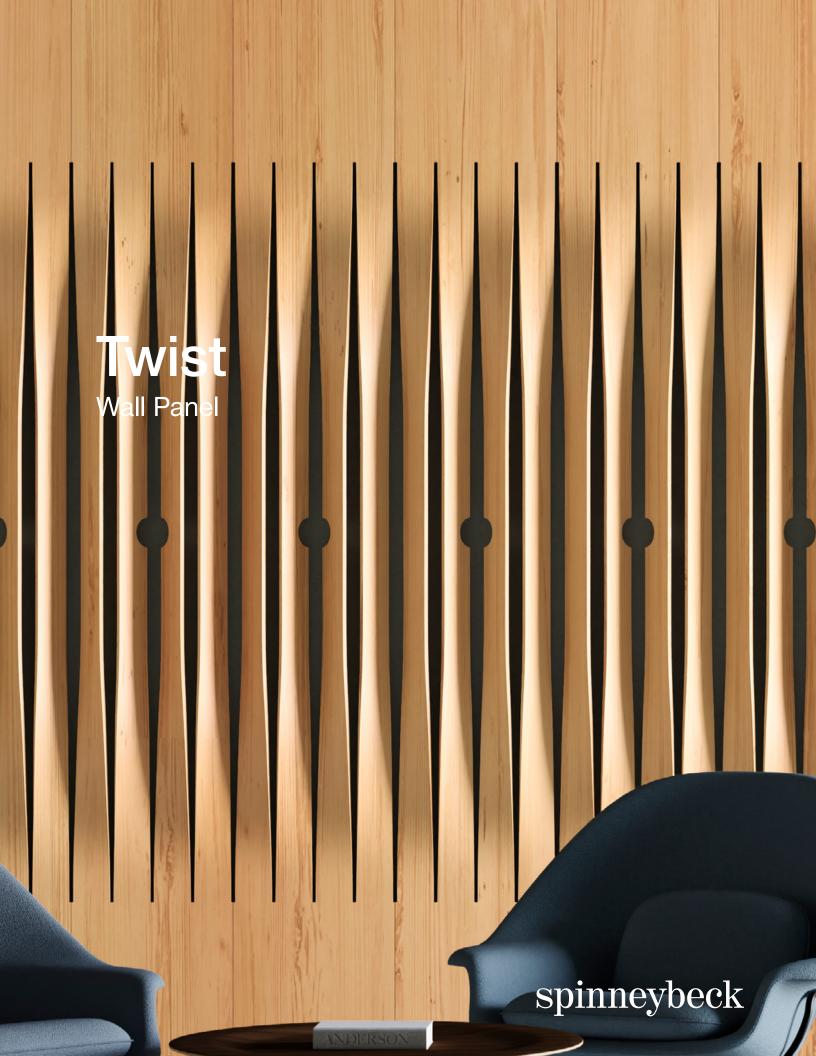

Twist puts a new spin on a classic technique.

Twist stretches and bends wood to an almost impossible form. Installed with minimal hardware that allows the propeller-like panels to seemingly float in front of the wall, an acoustic substrate may be mounted behind these sculptural panels and can be installed on their own to create a dramatic feature wall.