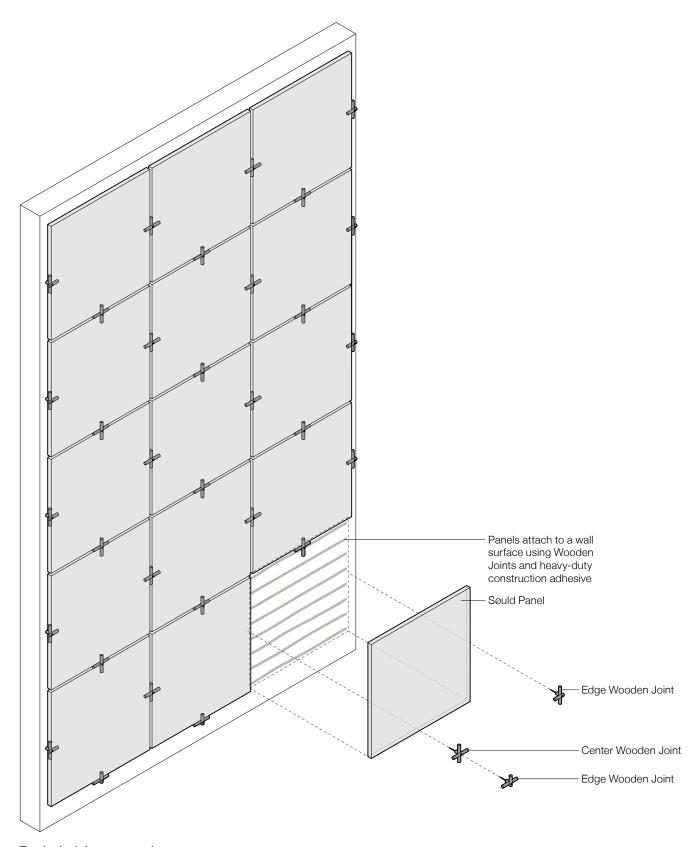

# Søuld Wooden Joints blend natural materials and acoustics.

Søuld Wooden Joints combines the rich texture of eelgrass with the natural beauty of beechwood. Clever wooden accents punctuate sound-softening wall panels, creating visual interest with depth and patterning.

- Tobias Øhrstrøm, Founder of Søuld

**Exploded Axonometric** 

| Product                | Søuld Wooden Joints                                                                                                                                                                                                                                                                                                                                                                                                                |
|------------------------|------------------------------------------------------------------------------------------------------------------------------------------------------------------------------------------------------------------------------------------------------------------------------------------------------------------------------------------------------------------------------------------------------------------------------------|
| Content                | Søuld Acoustic Board FR (Eelgrass)                                                                                                                                                                                                                                                                                                                                                                                                 |
| Standard Panel Size    | 1'-8" x 1'-8" (2.54 x 2.54 cm)                                                                                                                                                                                                                                                                                                                                                                                                     |
| Thickness              | 11/16 in (1.8 cm)                                                                                                                                                                                                                                                                                                                                                                                                                  |
| Thickness Tolerance    | 1/16 in (2 mm)                                                                                                                                                                                                                                                                                                                                                                                                                     |
| Edge                   | Square                                                                                                                                                                                                                                                                                                                                                                                                                             |
| Mounting Option        | Wooden Joints in Natural Beech                                                                                                                                                                                                                                                                                                                                                                                                     |
| Custom                 | Extension Panels smaller the standard size must be quoted for wall to wall installations                                                                                                                                                                                                                                                                                                                                           |
| Durability             | Contract or residential                                                                                                                                                                                                                                                                                                                                                                                                            |
| Lead Time              | Made to order and certain lead times will apply                                                                                                                                                                                                                                                                                                                                                                                    |
| Installation           | Refer to Søuld Wooden Joints Installation Instructions for complete guidance.                                                                                                                                                                                                                                                                                                                                                      |
| Maintenance            | Gently clean Søuld eelgrass products with a soft duster to remove dust and particles. If a deeper clean is necessary, use a vacuum cleaner with a brush attachment, sweeping lightly across the surface. Do not use rough cleaning equipment, water or commercial cleaners that could alter the appearance or texture of the material. Refer to Product Maintenance and Cleaning Guide for detailed care instructions.             |
| Variation              | Eelgrass is a natural material and color variation and inclusions on the surface are evidence of the 100% natural origin of the material. Product color is only indicative, as it is not possible to assure consistency of color in a natural product due to the natural color of the eelgrass plant. Color matching cannot be guaranteed between individual panels and expect color variation beyond the normal commercial range. |
| Environmental          | Søuld Acoustic Board FR is 100% recyclable and when no longer in use, can be returned to become a second generation of Søuld eelgrass product Contains no formaldehyde, no chemical irritants, and free of harmful substances Download Declare Label Living Building Challenge Criteria Compliant                                                                                                                                  |
| Acoustics              | ASTM C 423: NRC – 0.65, SAA – 0.63                                                                                                                                                                                                                                                                                                                                                                                                 |
| Colorfastness to Light | Class 4.5–5 (72 hours)                                                                                                                                                                                                                                                                                                                                                                                                             |
| Flammability           | ASTM E84: Class A<br>CAN ULC S102.2-18: FS: 5 / SDI: 0                                                                                                                                                                                                                                                                                                                                                                             |