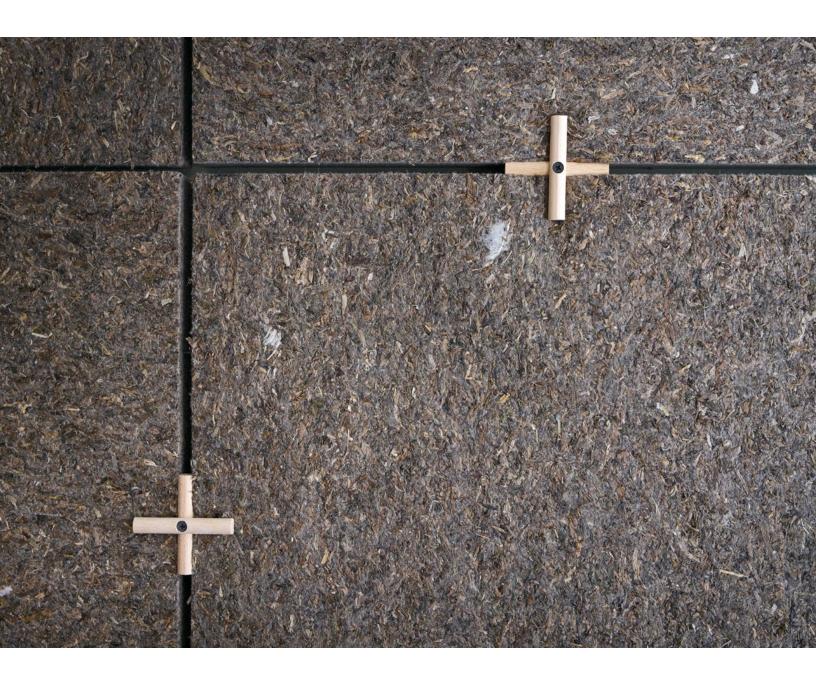

# Søuld Wooden Joints blend natural materials and acoustics.

Søuld Wooden Joints combines the rich texture of eelgrass with the natural beauty of beechwood. Clever wooden accents punctuate sound-softening wall panels, creating visual interest with depth and patterning.