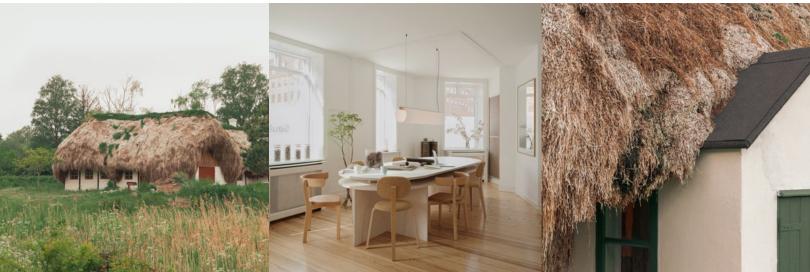

Create custom floating or wall-to-wall installations with standard square panels crafted from eelgrass, which natively grows along the Danish coast.

Søuld Wooden Joints was designed by Søuld, a Danish material manufacturer committed to creating environmentally-friendly, recyclable and CO<sub>2</sub>-storing product made from eelgrass, a marine plant that grows naturally in the sea.

## **Fully Circular**

Søuld Eelgrass products are designed to be fully circular and focus on environmental impact. With a history of over 300 years as a roofing material on the Danish island of Læsø, eelgrass has proven it can stand the test of time. Eelgrass products are 100% recyclable and when no longer in use, can be returned to become a second generation of Søuld eelgrass material.