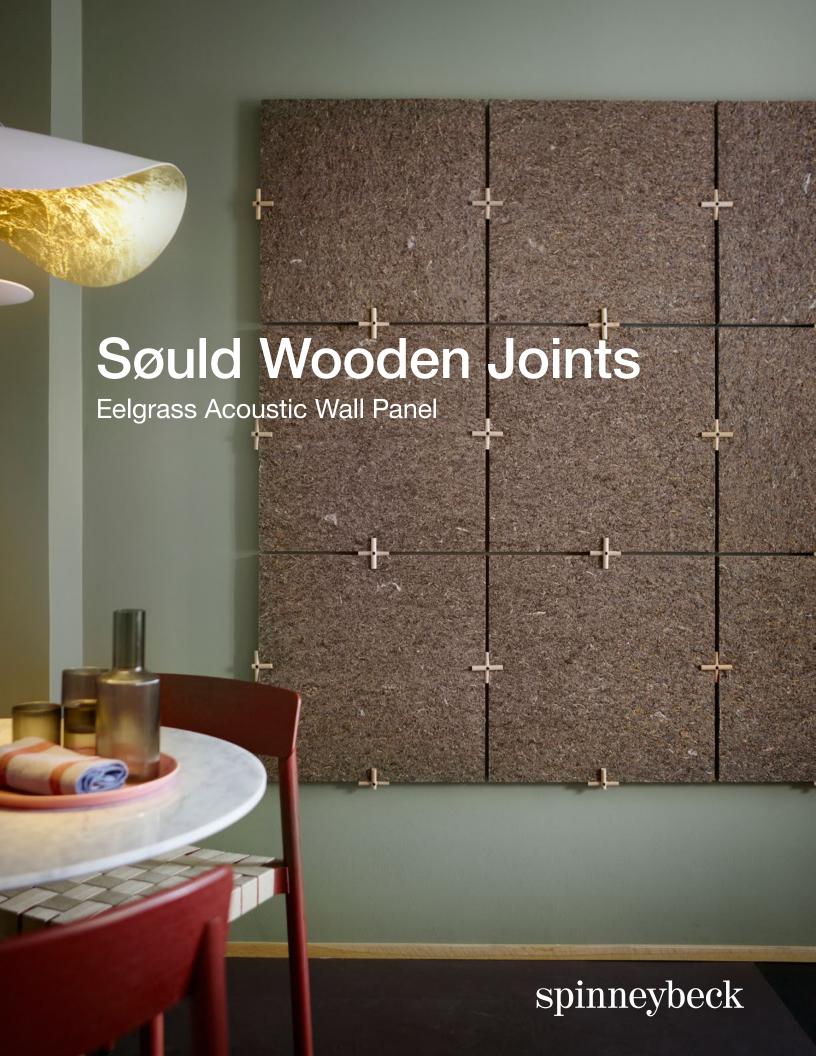

# Søuld Wooden Joints blend natural materials and acoustics.

Søuld Wooden Joints combines the rich texture of eelgrass with the natural beauty of beechwood. Clever wooden accents punctuate sound-softening wall panels, creating visual interest with depth and patterning.

Create custom floating or wall-to-wall installations with standard square panels crafted from eelgrass, which natively grows along the Danish coast.

Søuld Wooden Joints was designed by Søuld, a Danish material manufacturer committed to creating environmentally-friendly, recyclable and CO<sub>2</sub>-storing product made from eelgrass, a marine plant that grows naturally in the sea.