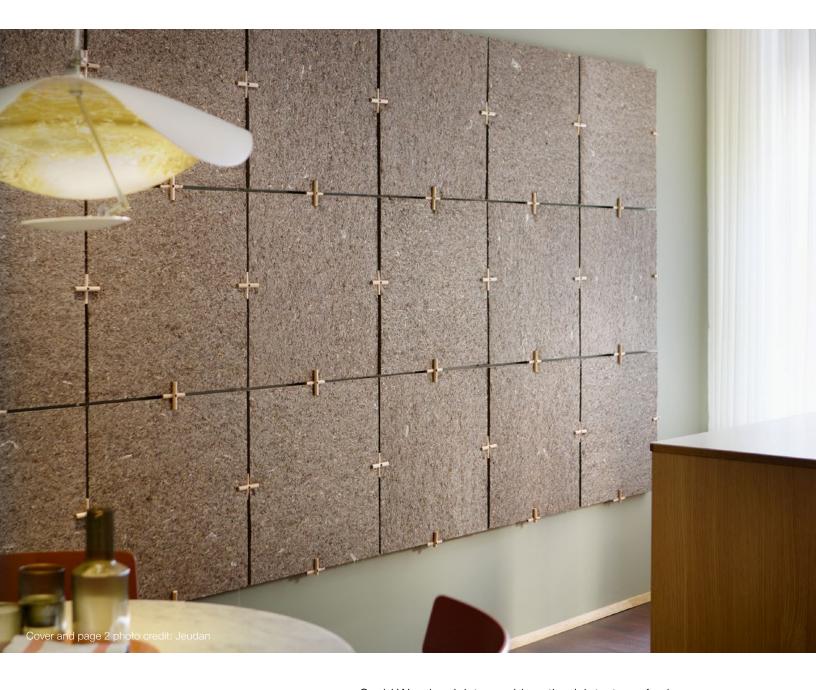

# Søuld Wooden Joints blend natural materials and acoustics.

Søuld Wooden Joints combines the rich texture of eelgrass with the natural beauty of beechwood. Clever wooden accents punctuate sound-softening wall panels, creating visual interest with depth and patterning.

Create custom floating or wall-to-wall installations with standard square panels crafted from eelgrass, which natively grows along the Danish coast.

Søuld Wooden Joints was designed by Søuld, a Danish material manufacturer committed to creating environmentally-friendly, recyclable and CO<sub>2</sub>-storing product made from eelgrass, a marine plant that grows naturally in the sea.