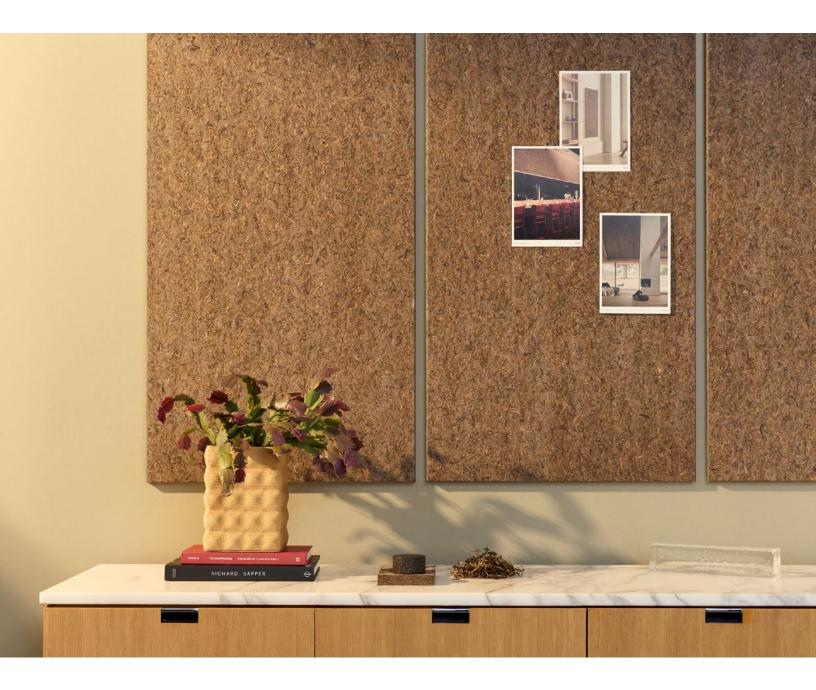

# Søuld Wall connects interiors to nature.

Made from eelgrass collected from the coast of Denmark, Søuld Wall is an acoustic panel that combines all-natural texture with sound-softening. Vary sizes and orientations for a custom aesthetic or keep it simple with a standard installation. Chamfered edges add depth and subtle patterning, highlighting the character of this unique material.