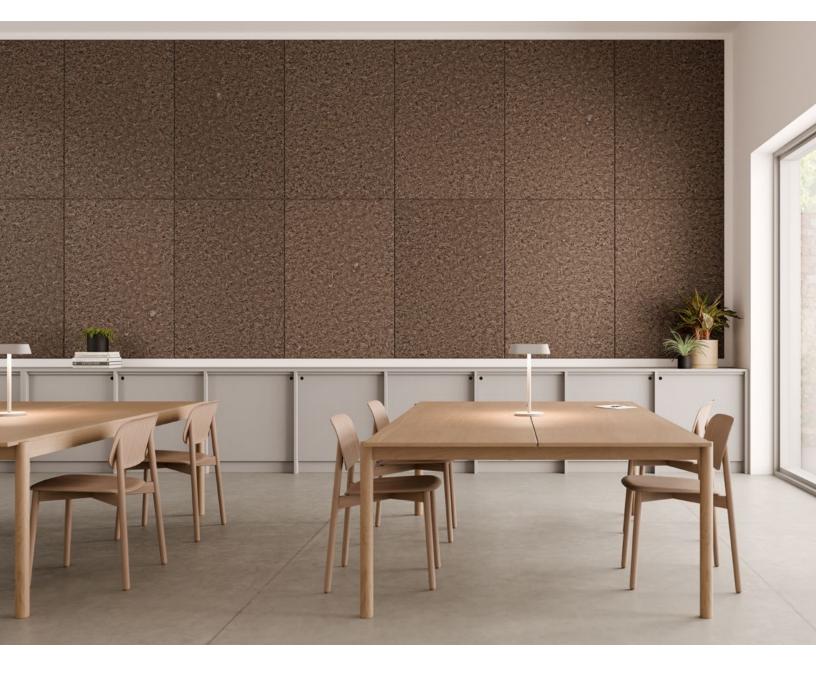

# Søuld Wall connects interiors to nature.

Made from eelgrass collected from the coast of Denmark, Søuld Wall is an acoustic panel that combines all-natural texture with sound-softening. Vary sizes and orientations for a custom aesthetic or keep it simple with a standard installation. Chamfered edges add depth and subtle patterning, highlighting the character of this unique material.

# Sound Absorbing

The natural texture of dried eelgrass helps capture sound waves and reduce echo, improving the acoustic experience in all interior environments.