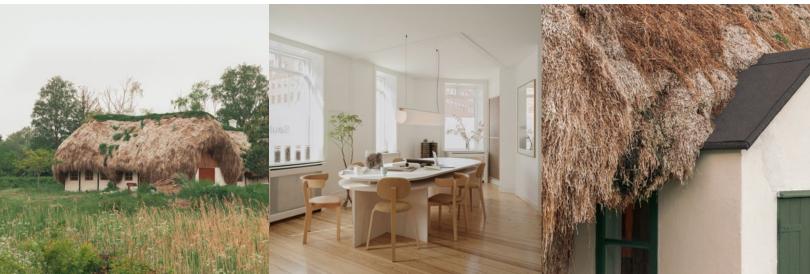

# Søuld Wall connects interiors to nature.

Made from eelgrass collected from the coast of Denmark, Søuld Wall is an acoustic panel that combines all-natural texture with sound-softening. Vary sizes and orientations for a custom aesthetic or keep it simple with a standard installation. Chamfered edges add depth and subtle patterning, highlighting the character of this unique material.

Søuld Wall was designed using Søuld eelgrass. Søuld is a Danish material manufacturer committed to creating environmentallyfriendly, recyclable and CO<sub>2</sub>-storing product made from eelgrass, a marine plant that grows naturally in the sea.

### **Fully Circular**

Søuld eelgrass products are designed to be fully circular and focus on environmental impact. With a history of over 300 years as a roofing material on the Danish island of Læsø, eelgrass has proven it can stand the test of time. Eelgrass products are 100% recyclable and when no longer in use, can be returned to become a second generation of Søuld eelgrass material.