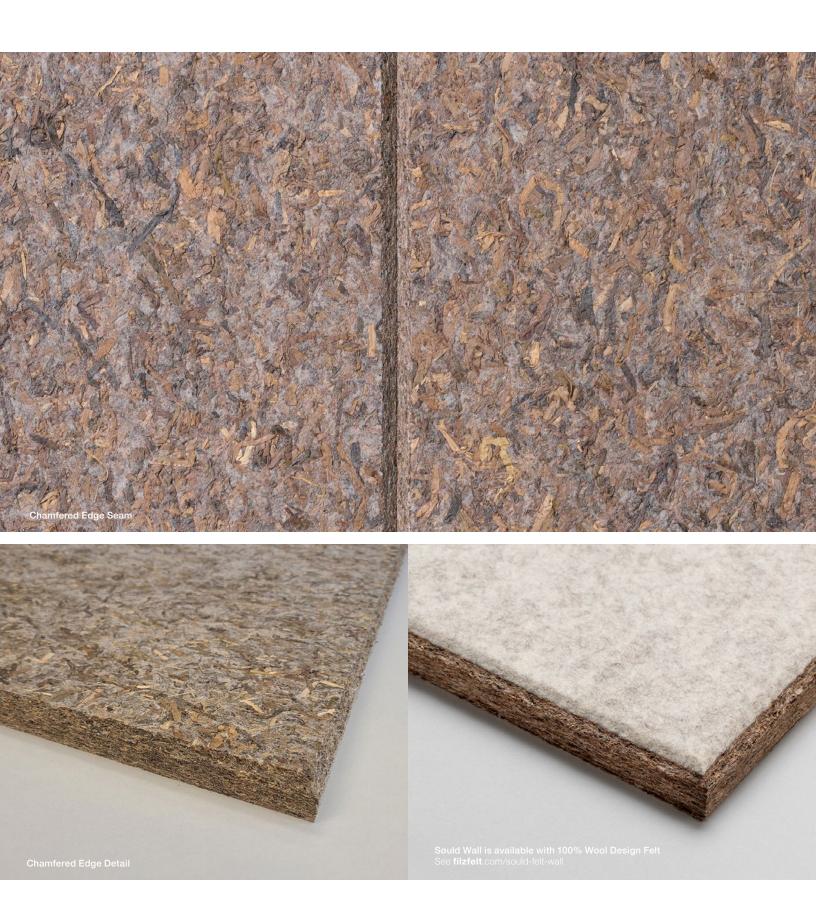

# Søuld Wall connects interiors to nature.

Made from eelgrass collected from the coast of Denmark, Søuld Wall is an acoustic panel that combines all-natural texture with sound-softening. Vary sizes and orientations for a custom aesthetic or keep it simple with a standard installation. Chamfered edges add depth and subtle patterning, highlighting the character of this unique material.

- Tobias Øhrstrøm, Founder of Søuld

**Exploded Axonometric** 

| Product                | Søuld Wall                                                                                                                                                                                                                                                                                                                                                                                                                         |
|------------------------|------------------------------------------------------------------------------------------------------------------------------------------------------------------------------------------------------------------------------------------------------------------------------------------------------------------------------------------------------------------------------------------------------------------------------------|
| Content                | Søuld Acoustic Board FR (Eelgrass)                                                                                                                                                                                                                                                                                                                                                                                                 |
| Panel Sizes            | Minimum: 1 sq ft (0.09 sq m)<br>Maximum: 4'-10" x 3'-4" (147.3 x 101.6 cm)                                                                                                                                                                                                                                                                                                                                                         |
| Thickness              | 11/16 in (1.8 cm)                                                                                                                                                                                                                                                                                                                                                                                                                  |
| Thickness Tolerance    | 1/16 in (2 mm)                                                                                                                                                                                                                                                                                                                                                                                                                     |
| Edge Options           | Chamfered                                                                                                                                                                                                                                                                                                                                                                                                                          |
| Mounting Options       | Direct Glue                                                                                                                                                                                                                                                                                                                                                                                                                        |
| Custom                 | Panel sizes beyond the standard minimum and maximum sizes must be quoted. Søuld Wall is also available with wool felt —for more information, please visit filzfelt.com/sould-felt-wall.                                                                                                                                                                                                                                            |
| Durability             | Contract or residential                                                                                                                                                                                                                                                                                                                                                                                                            |
| Lead Time              | Made to order and certain lead times will apply                                                                                                                                                                                                                                                                                                                                                                                    |
| Installation           | Panels attach to wall surface using a heavy-duty construction adhesive. Allow to acclimate on site for 48 hours. It is important that the surface be clean, dust-free and level.                                                                                                                                                                                                                                                   |
| Maintenance            | Gently clean Søuld eelgrass products with a soft duster to remove dust and particles. If a deeper clean is necessary, use a vacuum cleaner with a brush attachment, sweeping lightly across the surface. Do not use rough cleaning equipment, water or commercial cleaners that could alter the appearance or texture of the material. Refer to Product Maintenance and Cleaning Guide for detailed care instructions.             |
| Variation              | Eelgrass is a natural material and color variation and inclusions on the surface are evidence of the 100% natural origin of the material. Product color is only indicative, as it is not possible to assure consistency of color in a natural product due to the natural color of the eelgrass plant. Color matching cannot be guaranteed between individual panels and expect color variation beyond the normal commercial range. |
| Environmental          | Søuld Acoustic Board FR is 100% recyclable and when no longer in use, can be returned to become a second generation of Søuld Eelgrass product Contains no formaldehyde, no chemical irritants, and free of harmful substances Download Declare Label Living Building Challenge Criteria Compliant                                                                                                                                  |
| Acoustics              | Direct Glue: ASTM C 423: NRC – 0.65, SAA – 0.63                                                                                                                                                                                                                                                                                                                                                                                    |
| Colorfastness to Light | Class 4.5-5 (72 hours)                                                                                                                                                                                                                                                                                                                                                                                                             |
| Flammability           | ASTM E84: Class A<br>CAN ULC S102.2-18: FS: 5 / SDI: 0                                                                                                                                                                                                                                                                                                                                                                             |