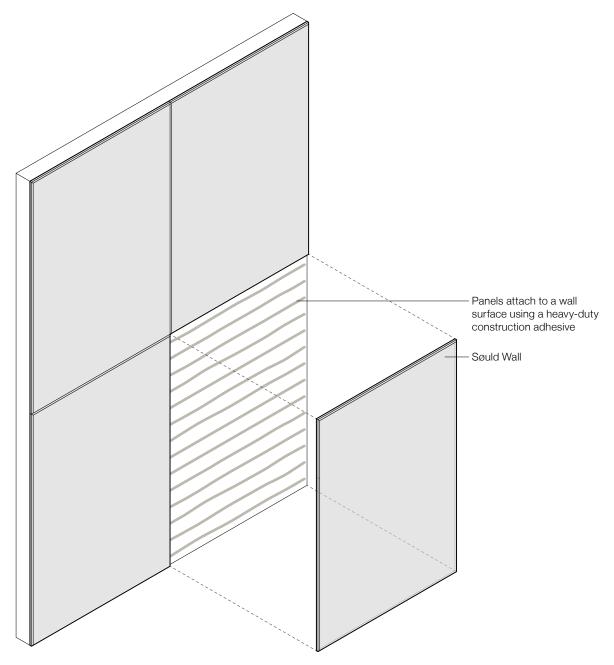

- Tobias Øhrstrøm, Founder of Søuld

**Exploded Axonometric** 

| Product                | Søuld Wall                                                                                                                                                                                                                                                                                                                                                                                                                         |
|------------------------|------------------------------------------------------------------------------------------------------------------------------------------------------------------------------------------------------------------------------------------------------------------------------------------------------------------------------------------------------------------------------------------------------------------------------------|
| Content                | Søuld Acoustic Board FR (Eelgrass)                                                                                                                                                                                                                                                                                                                                                                                                 |
| Panel Sizes            | Minimum: 1 sq ft (0.09 sq m)<br>Maximum: 4'-10" x 3'-4" (147.3 x 101.6 cm)                                                                                                                                                                                                                                                                                                                                                         |
| Thickness              | 11/16 in (1.8 cm)                                                                                                                                                                                                                                                                                                                                                                                                                  |
| Thickness Tolerance    | 1/16 in (2 mm)                                                                                                                                                                                                                                                                                                                                                                                                                     |
| Edge Options           | Chamfered                                                                                                                                                                                                                                                                                                                                                                                                                          |
| Mounting Options       | Direct Glue                                                                                                                                                                                                                                                                                                                                                                                                                        |
| Custom                 | Panel sizes beyond the standard minimum and maximum sizes must be quoted. Søuld Wall is also available with wool felt —for more information, please visit filzfelt.com/sould-felt-wall.                                                                                                                                                                                                                                            |
| Durability             | Contract or residential                                                                                                                                                                                                                                                                                                                                                                                                            |
| Lead Time              | Made to order and certain lead times will apply                                                                                                                                                                                                                                                                                                                                                                                    |
| Installation           | Panels attach to wall surface using a heavy-duty construction adhesive. Allow to acclimate on site for 48 hours. It is important that the surface be clean, dust-free and level.                                                                                                                                                                                                                                                   |
| Maintenance            | Gently clean Søuld eelgrass products with a soft duster to remove dust and particles. If a deeper clean is necessary, use a vacuum cleaner with a brush attachment, sweeping lightly across the surface. Do not use rough cleaning equipment, water or commercial cleaners that could alter the appearance or texture of the material. Refer to Product Maintenance and Cleaning Guide for detailed care instructions.             |
| Variation              | Eelgrass is a natural material and color variation and inclusions on the surface are evidence of the 100% natural origin of the material. Product color is only indicative, as it is not possible to assure consistency of color in a natural product due to the natural color of the eelgrass plant. Color matching cannot be guaranteed between individual panels and expect color variation beyond the normal commercial range. |
| Environmental          | Søuld Acoustic Board FR is 100% recyclable and when no longer in use, can be returned to become a second generation of Søuld Eelgrass product Contains no formaldehyde, no chemical irritants, and free of harmful substances Download Declare Label Living Building Challenge Criteria Compliant                                                                                                                                  |
| Acoustics              | Direct Glue: ASTM C 423: NRC – 0.65, SAA – 0.63                                                                                                                                                                                                                                                                                                                                                                                    |
| Colorfastness to Light | Class 4.5-5 (72 hours)                                                                                                                                                                                                                                                                                                                                                                                                             |
| Flammability           | ASTM E84: Class A<br>CAN ULC S102.2-18: FS: 5 / SDI: 0                                                                                                                                                                                                                                                                                                                                                                             |