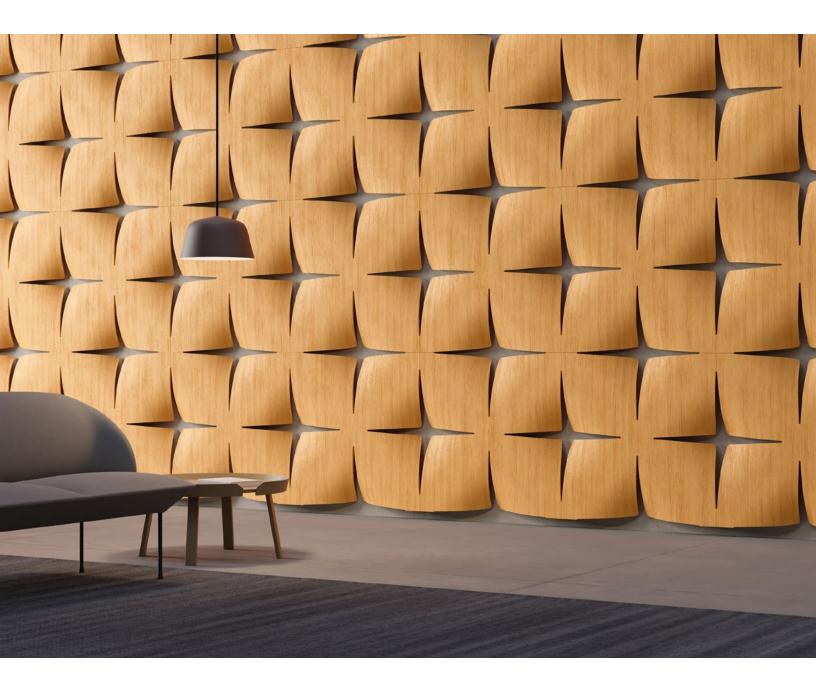

Quilt adds the warmth of wood with a tufted twist.

Inspired by the tufting of fabric, Quilt creates a soft, pillowy effect unexpected in wood. The welcoming panels install with cleverly disguised hardware and modules can be combined to create installations small or large.