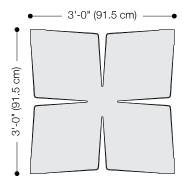

- Lars Beller Fjetland, designer of Quilt

Exploded Axonometric One Panel in Standard Pattern

Standard Pattern

One Panel in Standard Pattern

**Quilt Panel** 

| Product           | Quilt                                                                                                                                                                                                                                                                                                                                                                                                             |
|-------------------|-------------------------------------------------------------------------------------------------------------------------------------------------------------------------------------------------------------------------------------------------------------------------------------------------------------------------------------------------------------------------------------------------------------------|
| Designer          | Lars Beller Fjetland                                                                                                                                                                                                                                                                                                                                                                                              |
| Content           | Wood Veneer + Baltic Birch Plywood                                                                                                                                                                                                                                                                                                                                                                                |
| Panel Size        | 3'-0" x 3'-0" (91.5 x 91.5 cm)                                                                                                                                                                                                                                                                                                                                                                                    |
| Thickness         | 3 5/8 in (9.3 cm) (includes Z-Clips + mounting blocks)                                                                                                                                                                                                                                                                                                                                                            |
| Grain Direction   | Vertical                                                                                                                                                                                                                                                                                                                                                                                                          |
| Color Option      | 1-Color per wall                                                                                                                                                                                                                                                                                                                                                                                                  |
| Edges             | Baltic Birch Plywood Finished                                                                                                                                                                                                                                                                                                                                                                                     |
| Acoustic Options  | Sound-absorbing 3mm Wool Design Felt or 3mm Design Felt + Akustika 10 Substrate may be quoted<br>and installed behind Quilt to provide an effective acoustic solution                                                                                                                                                                                                                                             |
| Custom            | 2-Color+ per wall is available and must be quoted                                                                                                                                                                                                                                                                                                                                                                 |
| Durability        | Contract or residential                                                                                                                                                                                                                                                                                                                                                                                           |
| Lead Time         | Made to order and certain lead times will apply                                                                                                                                                                                                                                                                                                                                                                   |
| Installation      | Panels come preinstalled with Z-Clip fasteners and secure to mounting blocks provided. Additional<br>blocking at installation site may be required. Refer to Quilt Installation Instructions for complete guidance                                                                                                                                                                                                |
| Maintenance       | Use a very mild non-abrasive, non-ammonia, and non-alcohol containing soap diluted in a room temperature water solution. Apply with a soft flannel cloth, followed by a dry cloth. Always wipe in the direction of the grain. Never use commercial cleaners, abrasives, solvents, or glass cleaner on any wood components as it will wear away the finish. Never apply wax as this will interact with the finish. |
| Variation         | Wood is a natural material and minor changes in color are evidence of the 100% natural origin of the material                                                                                                                                                                                                                                                                                                     |
| Environmental     | Wood Veneer + Baltic Birch Plywood are 100% recyclable<br>Contains no formaldehyde<br>CARB Compliant                                                                                                                                                                                                                                                                                                              |
| Acoustics         | For acoustic options, contact Spinneybeck Customer Service                                                                                                                                                                                                                                                                                                                                                        |
| Electronic de 110 | ASTM E 84: Class B (Fire Rated)                                                                                                                                                                                                                                                                                                                                                                                   |
| Flammability      |                                                                                                                                                                                                                                                                                                                                                                                                                   |