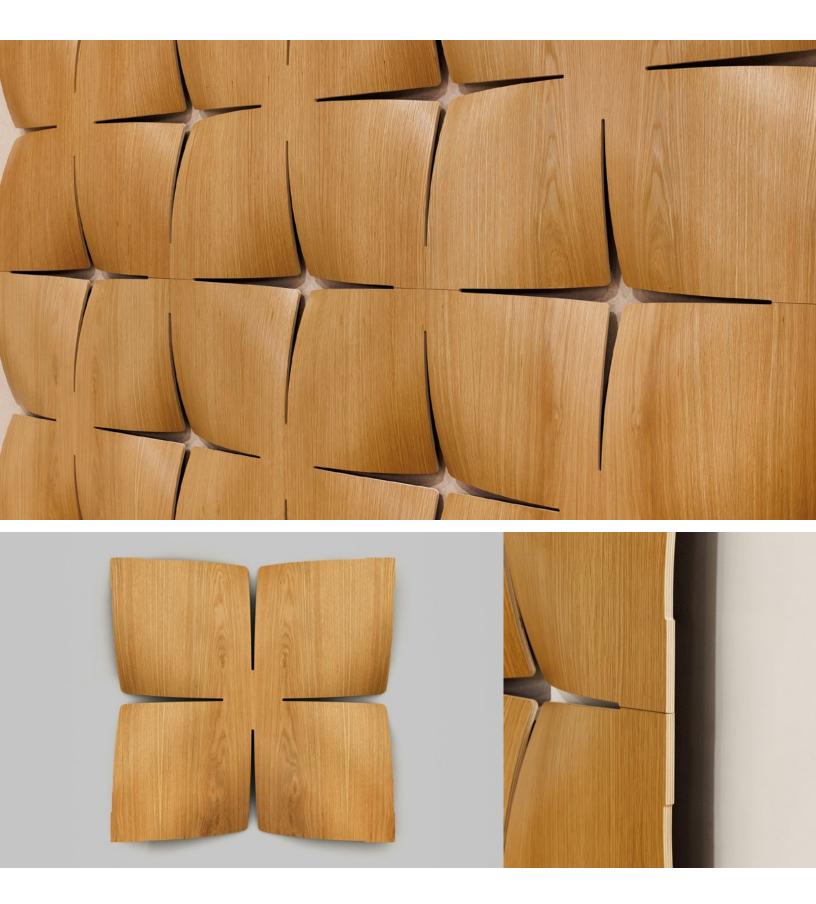

- Lars Beller Fjetland, designer of Quilt

Exploded Axonometric One Panel in Standard Pattern

Standard Pattern

One Panel in Standard Pattern

**Quilt Panel** 

| Product           | Quilt                                                                                                                                                                                                                                                                                                                                                                                                             |
|-------------------|-------------------------------------------------------------------------------------------------------------------------------------------------------------------------------------------------------------------------------------------------------------------------------------------------------------------------------------------------------------------------------------------------------------------|
| Designer          | Lars Beller Fjetland                                                                                                                                                                                                                                                                                                                                                                                              |
| Content           | Wood Veneer + Baltic Birch Plywood                                                                                                                                                                                                                                                                                                                                                                                |
| Panel Size        | 3'-0" x 3'-0" (91.5 x 91.5 cm)                                                                                                                                                                                                                                                                                                                                                                                    |
| Thickness         | 3 5/8 in (9.3 cm) (includes Z-Clips + mounting blocks)                                                                                                                                                                                                                                                                                                                                                            |
| Grain Direction   | Vertical                                                                                                                                                                                                                                                                                                                                                                                                          |
| Color Option      | 1-Color per wall                                                                                                                                                                                                                                                                                                                                                                                                  |
| Edges             | Baltic Birch Plywood Finished                                                                                                                                                                                                                                                                                                                                                                                     |
| Acoustic Options  | Sound-absorbing 3mm Wool Design Felt or 3mm Design Felt + Akustika 10 Substrate may be quoted<br>and installed behind Quilt to provide an effective acoustic solution                                                                                                                                                                                                                                             |
| Custom            | 2-Color+ per wall is available and must be quoted                                                                                                                                                                                                                                                                                                                                                                 |
| Durability        | Contract or residential                                                                                                                                                                                                                                                                                                                                                                                           |
| Lead Time         | Made to order and certain lead times will apply                                                                                                                                                                                                                                                                                                                                                                   |
| Installation      | Panels come preinstalled with Z-Clip fasteners and secure to mounting blocks provided. Additional<br>blocking at installation site may be required. Refer to Quilt Installation Instructions for complete guidance                                                                                                                                                                                                |
| Maintenance       | Use a very mild non-abrasive, non-ammonia, and non-alcohol containing soap diluted in a room temperature water solution. Apply with a soft flannel cloth, followed by a dry cloth. Always wipe in the direction of the grain. Never use commercial cleaners, abrasives, solvents, or glass cleaner on any wood components as it will wear away the finish. Never apply wax as this will interact with the finish. |
| Variation         | Wood is a natural material and minor changes in color are evidence of the 100% natural origin of the material                                                                                                                                                                                                                                                                                                     |
| Environmental     | Wood Veneer + Baltic Birch Plywood are 100% recyclable<br>Contains no formaldehyde<br>CARB Compliant                                                                                                                                                                                                                                                                                                              |
| Acoustics         | For acoustic options, contact Spinneybeck Customer Service                                                                                                                                                                                                                                                                                                                                                        |
| Electronic de 110 | ASTM E 84: Class B (Fire Rated)                                                                                                                                                                                                                                                                                                                                                                                   |
| Flammability      |                                                                                                                                                                                                                                                                                                                                                                                                                   |