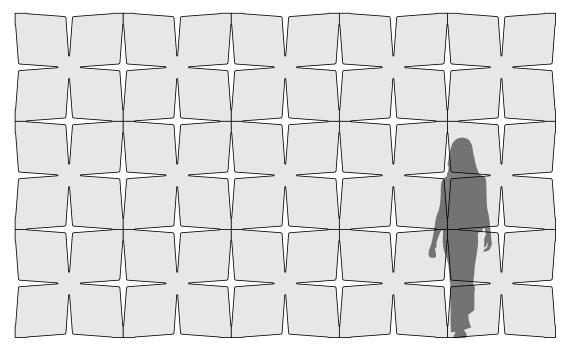

- Lars Beller Fjetland, designer of Quilt

Exploded Axonometric One Panel in Standard Pattern

Standard Pattern

One Panel in Standard Pattern

**Quilt Panel** 

| Product           | Quilt                                                                                                                                                                                                                                                                                                                                                                                                             |
|-------------------|-------------------------------------------------------------------------------------------------------------------------------------------------------------------------------------------------------------------------------------------------------------------------------------------------------------------------------------------------------------------------------------------------------------------|
| Designer          | Lars Beller Fjetland                                                                                                                                                                                                                                                                                                                                                                                              |
| Content           | Wood Veneer + Baltic Birch Plywood                                                                                                                                                                                                                                                                                                                                                                                |
| Panel Size        | 3'-0" x 3'-0" (91.5 x 91.5 cm)                                                                                                                                                                                                                                                                                                                                                                                    |
| Thickness         | 3 5/8 in (9.3 cm) (includes Z-Clips + mounting blocks)                                                                                                                                                                                                                                                                                                                                                            |
| Grain Direction   | Vertical                                                                                                                                                                                                                                                                                                                                                                                                          |
| Color Option      | 1-Color per wall                                                                                                                                                                                                                                                                                                                                                                                                  |
| Edges             | Baltic Birch Plywood Finished                                                                                                                                                                                                                                                                                                                                                                                     |
| Acoustic Options  | Sound-absorbing 3mm Wool Design Felt or 3mm Design Felt + Akustika 10 Substrate may be quoted<br>and installed behind Quilt to provide an effective acoustic solution                                                                                                                                                                                                                                             |
| Custom            | 2-Color+ per wall is available and must be quoted                                                                                                                                                                                                                                                                                                                                                                 |
| Durability        | Contract or residential                                                                                                                                                                                                                                                                                                                                                                                           |
| Lead Time         | Made to order and certain lead times will apply                                                                                                                                                                                                                                                                                                                                                                   |
| Installation      | Panels come preinstalled with Z-Clip fasteners and secure to mounting blocks provided. Additional<br>blocking at installation site may be required. Refer to Quilt Installation Instructions for complete guidance                                                                                                                                                                                                |
| Maintenance       | Use a very mild non-abrasive, non-ammonia, and non-alcohol containing soap diluted in a room temperature water solution. Apply with a soft flannel cloth, followed by a dry cloth. Always wipe in the direction of the grain. Never use commercial cleaners, abrasives, solvents, or glass cleaner on any wood components as it will wear away the finish. Never apply wax as this will interact with the finish. |
| Variation         | Wood is a natural material and minor changes in color are evidence of the 100% natural origin of the material                                                                                                                                                                                                                                                                                                     |
| Environmental     | Wood Veneer + Baltic Birch Plywood are 100% recyclable<br>Contains no formaldehyde<br>CARB Compliant                                                                                                                                                                                                                                                                                                              |
| Acoustics         | For acoustic options, contact Spinneybeck Customer Service                                                                                                                                                                                                                                                                                                                                                        |
| Electronic de 110 | ASTM E 84: Class B (Fire Rated)                                                                                                                                                                                                                                                                                                                                                                                   |
| Flammability      |                                                                                                                                                                                                                                                                                                                                                                                                                   |