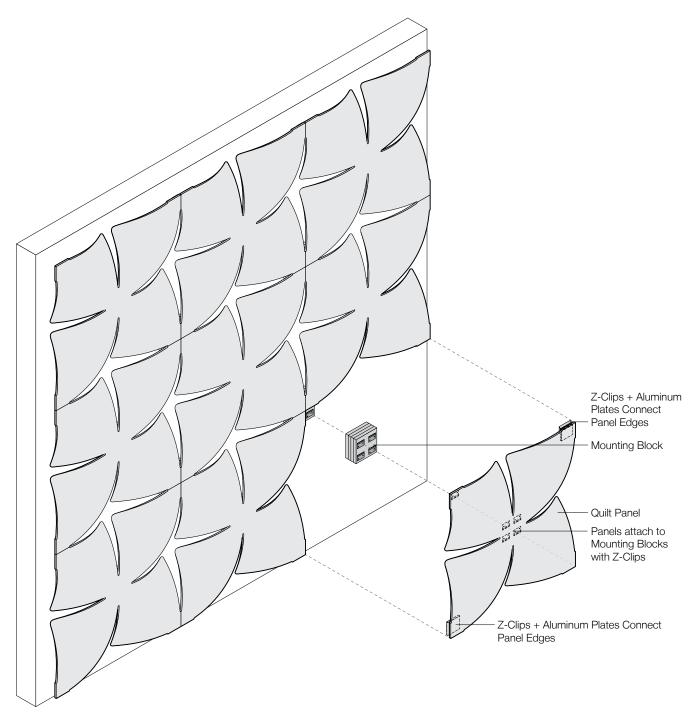

- Lars Beller Fjetland, designer of Quilt

Exploded Axonometric One Panel in Standard Pattern

Standard Pattern

One Panel in Standard Pattern

**Quilt Panel** 

| Product           | Quilt                                                                                                                                                                                                                                                                                                                                                                                                             |
|-------------------|-------------------------------------------------------------------------------------------------------------------------------------------------------------------------------------------------------------------------------------------------------------------------------------------------------------------------------------------------------------------------------------------------------------------|
| Designer          | Lars Beller Fjetland                                                                                                                                                                                                                                                                                                                                                                                              |
| Content           | Wood Veneer + Baltic Birch Plywood                                                                                                                                                                                                                                                                                                                                                                                |
| Panel Size        | 3'-0" x 3'-0" (91.5 x 91.5 cm)                                                                                                                                                                                                                                                                                                                                                                                    |
| Thickness         | 3 5/8 in (9.3 cm) (includes Z-Clips + mounting blocks)                                                                                                                                                                                                                                                                                                                                                            |
| Grain Direction   | Vertical                                                                                                                                                                                                                                                                                                                                                                                                          |
| Color Option      | 1-Color per wall                                                                                                                                                                                                                                                                                                                                                                                                  |
| Edges             | Baltic Birch Plywood Finished                                                                                                                                                                                                                                                                                                                                                                                     |
| Acoustic Options  | Sound-absorbing 3mm Wool Design Felt or 3mm Design Felt + Akustika 10 Substrate may be quoted<br>and installed behind Quilt to provide an effective acoustic solution                                                                                                                                                                                                                                             |
| Custom            | 2-Color+ per wall is available and must be quoted                                                                                                                                                                                                                                                                                                                                                                 |
| Durability        | Contract or residential                                                                                                                                                                                                                                                                                                                                                                                           |
| Lead Time         | Made to order and certain lead times will apply                                                                                                                                                                                                                                                                                                                                                                   |
| Installation      | Panels come preinstalled with Z-Clip fasteners and secure to mounting blocks provided. Additional<br>blocking at installation site may be required. Refer to Quilt Installation Instructions for complete guidance                                                                                                                                                                                                |
| Maintenance       | Use a very mild non-abrasive, non-ammonia, and non-alcohol containing soap diluted in a room temperature water solution. Apply with a soft flannel cloth, followed by a dry cloth. Always wipe in the direction of the grain. Never use commercial cleaners, abrasives, solvents, or glass cleaner on any wood components as it will wear away the finish. Never apply wax as this will interact with the finish. |
| Variation         | Wood is a natural material and minor changes in color are evidence of the 100% natural origin of the material                                                                                                                                                                                                                                                                                                     |
| Environmental     | Wood Veneer + Baltic Birch Plywood are 100% recyclable<br>Contains no formaldehyde<br>CARB Compliant                                                                                                                                                                                                                                                                                                              |
| Acoustics         | For acoustic options, contact Spinneybeck Customer Service                                                                                                                                                                                                                                                                                                                                                        |
| Electronic de 110 | ASTM E 84: Class B (Fire Rated)                                                                                                                                                                                                                                                                                                                                                                                   |
| Flammability      |                                                                                                                                                                                                                                                                                                                                                                                                                   |