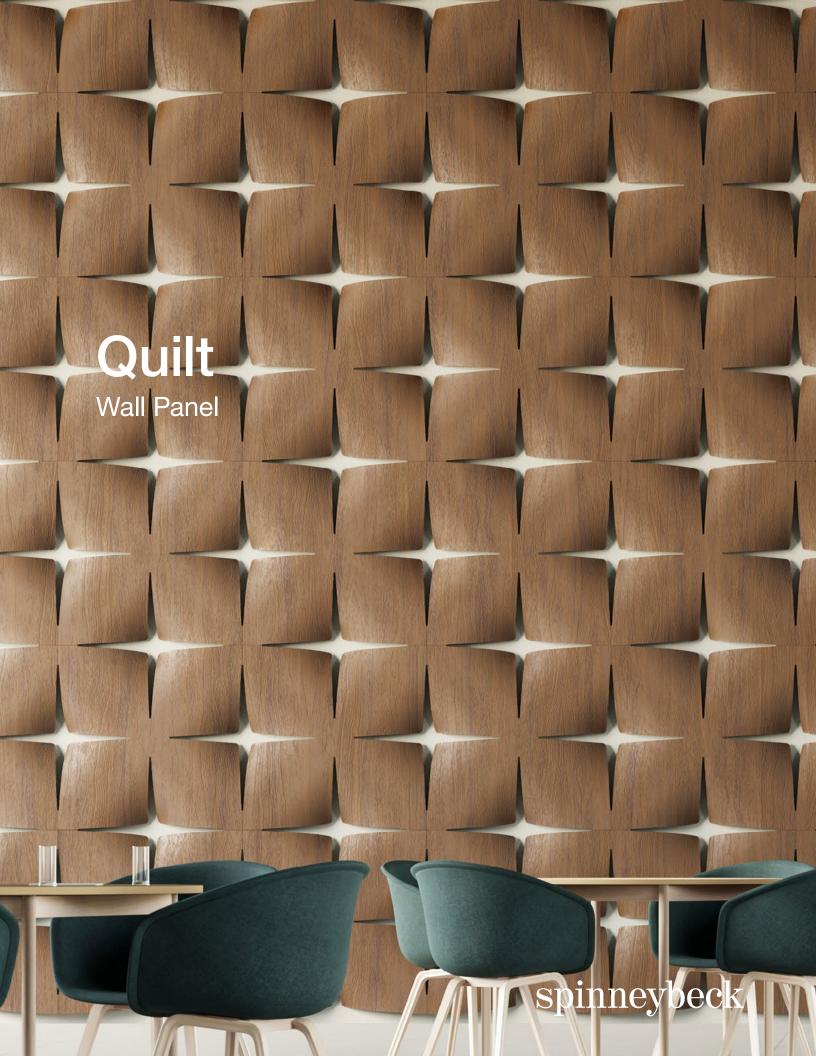

Quilt adds the warmth of wood with a tufted twist.

Inspired by the tufting of fabric, Quilt creates a soft, pillowy effect unexpected in wood. The welcoming panels install with cleverly disguised hardware and modules can be combined to create installations small or large.

Quilt was designed by Lars Beller Fjetland, a Norwegian designer who marries timelessness and longevity through an immediate, honest functionalism in form and aesthetic.

"I strongly believe that it's our responsibility as designers to create products that solve existing problems without creating new ones. This is the only sustainable way of introducing a new product into the market. We need to be thinking about the entire lifecycle of a product, from cradle to grave. This should be the rule, rather than the exception."