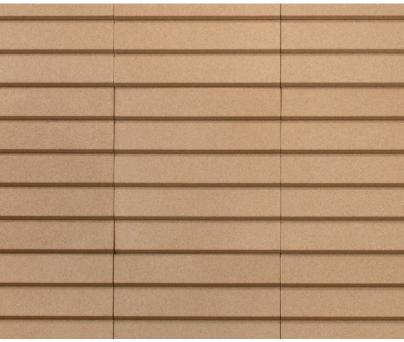

## Porto 3 Acoustic Wall Tile

NUMBER OF STREET

## spinneybeck

AND PARTY AND PARTY

Porto 3 cuts down on sound (and waste!) Porto 3 is an acoustically absorptive composite cork wall system composed of 1'-4" (40.6 cm) square tiles produced with waste material from wine stopper production. The resulting product is 93% recycled cork produced in a waste-free moulding process. Named after the Portuguese city known for its cork factories, the design of Porto 3 tiles is inspired by the familiar texture of saw-tooth rooftops on factory buildings. Tiles may be oriented horizontally or vertically to provide sound softening and pattern.

Standard Color

Natural Cork