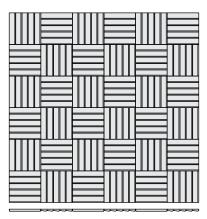

Pattern 3

Pattern 1

|  |  | - |  |  |  |  |  |  |  |  |  |  |  |  |
|--|--|---|--|--|--|--|--|--|--|--|--|--|--|--|

Pattern 4

Pattern 2

Pattern 5

Patterns are shown as suggested installations only-Porto may be specified in any pattern configuration