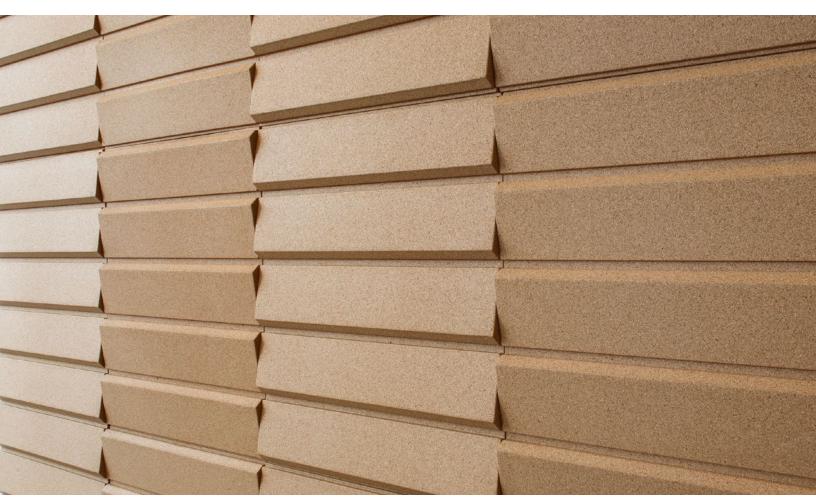

## Porto 3 Acoustic Wall Tile

NUMBER OF STREET

## spinneybeck

AND PARTY AND PARTY

Porto 3 cuts down on sound (and waste!) Porto 3 is an acoustically absorptive composite cork wall system composed of 1'-4" (40.6 cm) square tiles produced with waste material from wine stopper production. The resulting product is 93% recycled cork produced in a waste-free moulding process. Named after the Portuguese city known for its cork factories, the design of Porto 3 tiles is inspired by the familiar texture of saw-tooth rooftops on factory buildings. Tiles may be oriented horizontally or vertically to provide sound softening and pattern.