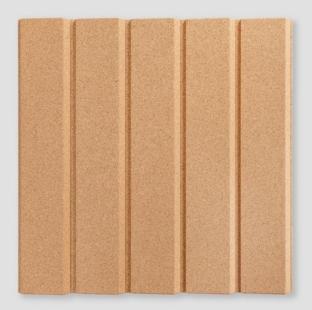

## Porto 3 Acoustic Wall Tile

NUMBER OF STREET

## spinneybeck

AND PARTY AND PARTY

Porto 3 cuts down on sound (and waste!) Porto 3 is an acoustically absorptive composite cork wall system composed of 1'-4" (40.6 cm) square tiles produced with waste material from wine stopper production. The resulting product is 93% recycled cork produced in a waste-free moulding process. Named after the Portuguese city known for its cork factories, the design of Porto 3 tiles is inspired by the familiar texture of saw-tooth rooftops on factory buildings. Tiles may be oriented horizontally or vertically to provide sound softening and pattern.

| Product                | Porto 3                                                                                                                                                                                                                                                                                                                                                                                                                                       |  |  |  |  |  |
|------------------------|-----------------------------------------------------------------------------------------------------------------------------------------------------------------------------------------------------------------------------------------------------------------------------------------------------------------------------------------------------------------------------------------------------------------------------------------------|--|--|--|--|--|
| Designer               | Lars Beller Fjetland                                                                                                                                                                                                                                                                                                                                                                                                                          |  |  |  |  |  |
| Origin                 | Portugal                                                                                                                                                                                                                                                                                                                                                                                                                                      |  |  |  |  |  |
| Content                | 93% Recycled Cork + 7% Resin                                                                                                                                                                                                                                                                                                                                                                                                                  |  |  |  |  |  |
| Tile Size              | 1'-4" x 1'-4" (40.6 x 40.6 cm)                                                                                                                                                                                                                                                                                                                                                                                                                |  |  |  |  |  |
| Thickness              | 1 in (25.4 mm)                                                                                                                                                                                                                                                                                                                                                                                                                                |  |  |  |  |  |
| Durability             | Contract or residential                                                                                                                                                                                                                                                                                                                                                                                                                       |  |  |  |  |  |
| Design Tool            | A Design Tool is available to assist in the design of Porto tiles. This tool allows patterns to be configured and is available at dt.spinneybeck.com.                                                                                                                                                                                                                                                                                         |  |  |  |  |  |
| Installation           | Install in the pattern as specified and attach to a wall surface using a heavy-duty construction adhesive.<br>Tiles may be trimmed to size with a circular saw or miter saw. Refer to Porto Installation Instructions for<br>detailed instructions.                                                                                                                                                                                           |  |  |  |  |  |
| Maintenance            | Dust regularly. Spot clean with cloth dampened with water only.                                                                                                                                                                                                                                                                                                                                                                               |  |  |  |  |  |
| Variation              | Cork is a natural material and minor changes in color are evidence of the 100% natural origin of the material.                                                                                                                                                                                                                                                                                                                                |  |  |  |  |  |
| Environmental          | Cork is the bark of the cork oak tree and is 100% natural plant tissue<br>Cork is 100% biodegradable and formaldehyde free<br>Cork contributes to LEED© MR Credit: Building Product Disclosure and Optimization – Sourcing of Raw<br>Materials<br>Porto 3 is comprised of repurposed FSC Certified cork cutoffs from bottle stopper production<br>Porto 3 is 93% post-industrial recycled material and contributes to LEED© MR Credit 4.1-4.2 |  |  |  |  |  |
| Acoustics              | ASTM C 423: NRC – 0.25, SAA – 0.22                                                                                                                                                                                                                                                                                                                                                                                                            |  |  |  |  |  |
| Colorfastness to Light | Class 2–3                                                                                                                                                                                                                                                                                                                                                                                                                                     |  |  |  |  |  |
| Flammability           | ASTM E 84: Class B                                                                                                                                                                                                                                                                                                                                                                                                                            |  |  |  |  |  |
| Otomologial Oplan      |                                                                                                                                                                                                                                                                                                                                                                                                                                               |  |  |  |  |  |