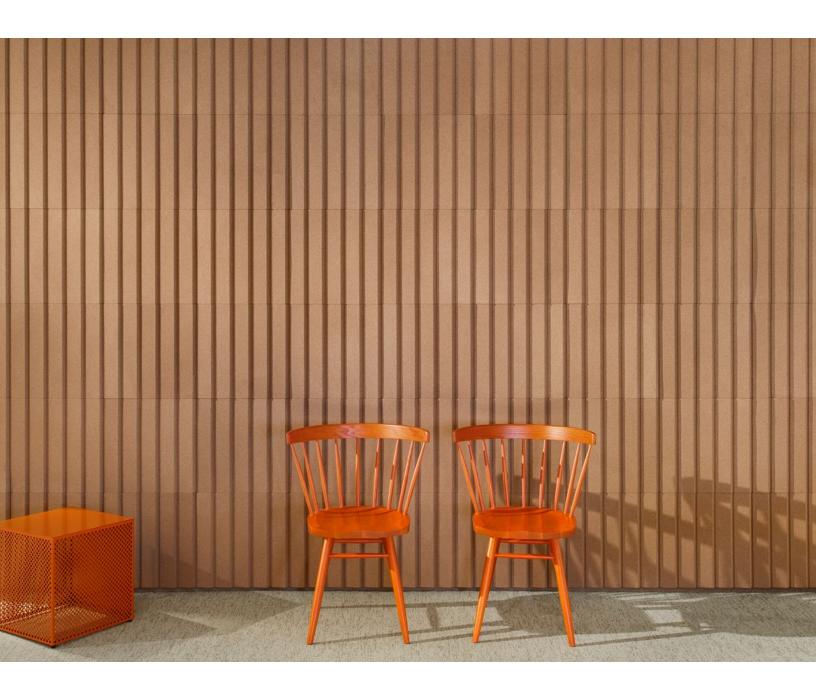

## Porto 3 Acoustic Wall Tile

NUMBER OF STREET

## spinneybeck

AND PARTY AND PARTY

Porto 3 cuts down on sound (and waste!) Porto 3 is an acoustically absorptive composite cork wall system composed of 1'-4" (40.6 cm) square tiles produced with waste material from wine stopper production. The resulting product is 93% recycled cork produced in a waste-free moulding process. Named after the Portuguese city known for its cork factories, the design of Porto 3 tiles is inspired by the familiar texture of saw-tooth rooftops on factory buildings. Tiles may be oriented horizontally or vertically to provide sound softening and pattern.