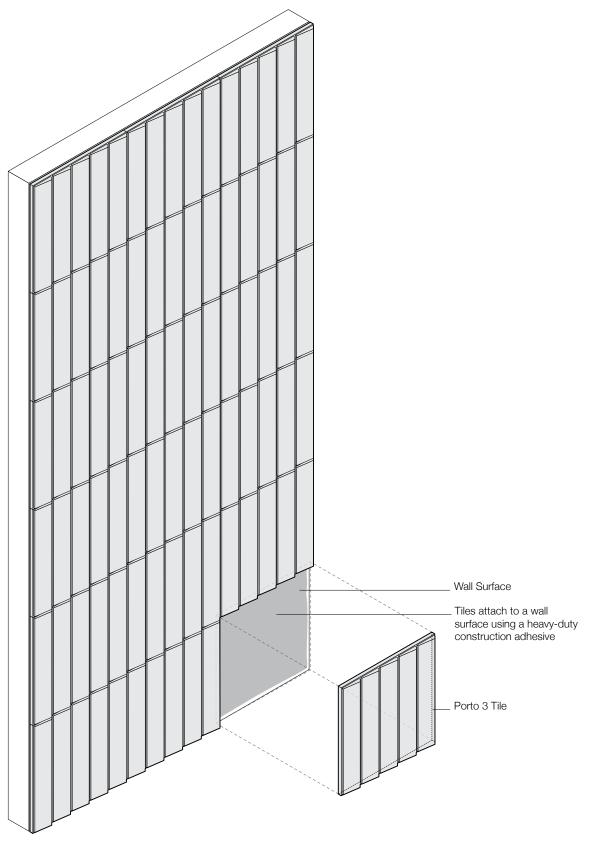

| Product                | Porto 3                                                                                                                                                                                                                                                                                                                                                                                                                                       |  |  |  |  |  |
|------------------------|-----------------------------------------------------------------------------------------------------------------------------------------------------------------------------------------------------------------------------------------------------------------------------------------------------------------------------------------------------------------------------------------------------------------------------------------------|--|--|--|--|--|
| Designer               | Lars Beller Fjetland                                                                                                                                                                                                                                                                                                                                                                                                                          |  |  |  |  |  |
| Origin                 | Portugal                                                                                                                                                                                                                                                                                                                                                                                                                                      |  |  |  |  |  |
| Content                | 93% Recycled Cork + 7% Resin                                                                                                                                                                                                                                                                                                                                                                                                                  |  |  |  |  |  |
| Tile Size              | 1'-4" x 1'-4" (40.6 x 40.6 cm)                                                                                                                                                                                                                                                                                                                                                                                                                |  |  |  |  |  |
| Thickness              | 1 in (25.4 mm)                                                                                                                                                                                                                                                                                                                                                                                                                                |  |  |  |  |  |
| Durability             | Contract or residential                                                                                                                                                                                                                                                                                                                                                                                                                       |  |  |  |  |  |
| Design Tool            | A Design Tool is available to assist in the design of Porto tiles. This tool allows patterns to be configured and is available at dt.spinneybeck.com.                                                                                                                                                                                                                                                                                         |  |  |  |  |  |
| Installation           | Install in the pattern as specified and attach to a wall surface using a heavy-duty construction adhesive.<br>Tiles may be trimmed to size with a circular saw or miter saw. Refer to Porto Installation Instructions for<br>detailed instructions.                                                                                                                                                                                           |  |  |  |  |  |
| Maintenance            | Dust regularly. Spot clean with cloth dampened with water only.                                                                                                                                                                                                                                                                                                                                                                               |  |  |  |  |  |
| Variation              | Cork is a natural material and minor changes in color are evidence of the 100% natural origin of the material.                                                                                                                                                                                                                                                                                                                                |  |  |  |  |  |
| Environmental          | Cork is the bark of the cork oak tree and is 100% natural plant tissue<br>Cork is 100% biodegradable and formaldehyde free<br>Cork contributes to LEED© MR Credit: Building Product Disclosure and Optimization – Sourcing of Raw<br>Materials<br>Porto 3 is comprised of repurposed FSC Certified cork cutoffs from bottle stopper production<br>Porto 3 is 93% post-industrial recycled material and contributes to LEED© MR Credit 4.1-4.2 |  |  |  |  |  |
| Acoustics              | ASTM C 423: NRC – 0.25, SAA – 0.22                                                                                                                                                                                                                                                                                                                                                                                                            |  |  |  |  |  |
| Colorfastness to Light | Class 2–3                                                                                                                                                                                                                                                                                                                                                                                                                                     |  |  |  |  |  |
| Flammability           | ASTM E 84: Class B                                                                                                                                                                                                                                                                                                                                                                                                                            |  |  |  |  |  |
| Otomologial Oplan      |                                                                                                                                                                                                                                                                                                                                                                                                                                               |  |  |  |  |  |