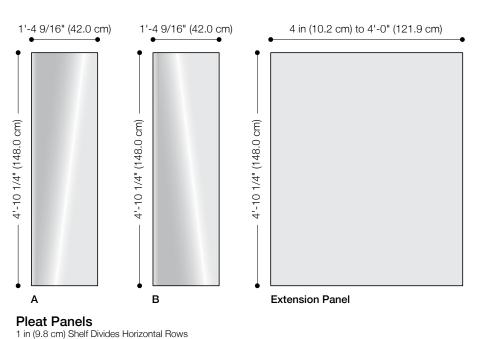

| Product         | Pleat                                                                                                                                                                                                                                                                                                                                                                                                             |
|-----------------|-------------------------------------------------------------------------------------------------------------------------------------------------------------------------------------------------------------------------------------------------------------------------------------------------------------------------------------------------------------------------------------------------------------------|
| Designer        | Lars Beller Fjetland                                                                                                                                                                                                                                                                                                                                                                                              |
| Content         | Wood Veneer + Baltic Birch Plywood                                                                                                                                                                                                                                                                                                                                                                                |
| Panel Size      | A, B: 1'-4 9/16" x 4'-10 1/4" (42.0 x 148.0 cm)                                                                                                                                                                                                                                                                                                                                                                   |
| Thickness       | A, B: 3 7/8 in (9.8 cm) (includes Z-Clips)<br>Shelf: 5 1/2 in (14.0 cm)                                                                                                                                                                                                                                                                                                                                           |
| Grain Direction | Vertical                                                                                                                                                                                                                                                                                                                                                                                                          |
| Color Option    | 1-Color per wall                                                                                                                                                                                                                                                                                                                                                                                                  |
| Edges           | Baltic Birch Plywood Finished                                                                                                                                                                                                                                                                                                                                                                                     |
| Trim Option     | Extension Panels                                                                                                                                                                                                                                                                                                                                                                                                  |
| Custom          | 2-Color+ per wall is available and must be quoted                                                                                                                                                                                                                                                                                                                                                                 |
| Durability      | Contract or residential                                                                                                                                                                                                                                                                                                                                                                                           |
| Lead Time       | Made to order and certain lead times will apply                                                                                                                                                                                                                                                                                                                                                                   |
| Installation    | Install in the pattern as specified and attach to a wall surface with Z-Clips provided (wall screws not included). Additional blocking at installation site may be required. Refer to Pleat Installation Instructions for complete guidance.                                                                                                                                                                      |
| Maintenance     | Use a very mild non-abrasive, non-ammonia, and non-alcohol containing soap diluted in a room temperature water solution. Apply with a soft flannel cloth, followed by a dry cloth. Always wipe in the direction of the grain. Never use commercial cleaners, abrasives, solvents, or glass cleaner on any wood components as it will wear away the finish. Never apply wax as this will interact with the finish. |
| Variation       | Wood is a natural material and minor changes in color are evidence of the 100% natural origin of the material.                                                                                                                                                                                                                                                                                                    |
| Environmental   | Wood Veneer + Baltic Birch Plywood are 100% recyclable<br>Contains no formaldehyde<br>CARB Compliant                                                                                                                                                                                                                                                                                                              |
|                 | ASTM E 84: Class B (Fire Rated)                                                                                                                                                                                                                                                                                                                                                                                   |