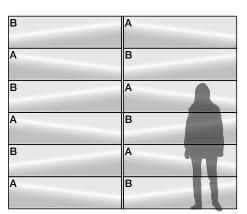

- Lars Beller Fjetland, designer of Pleat

**Exploded Axonometric** 

Pattern 3

Repeat A, Repeat B

Pattern 4

Repeat A, Repeat B

Shelf in Vertical Position

Patterns are shown as suggested installations only