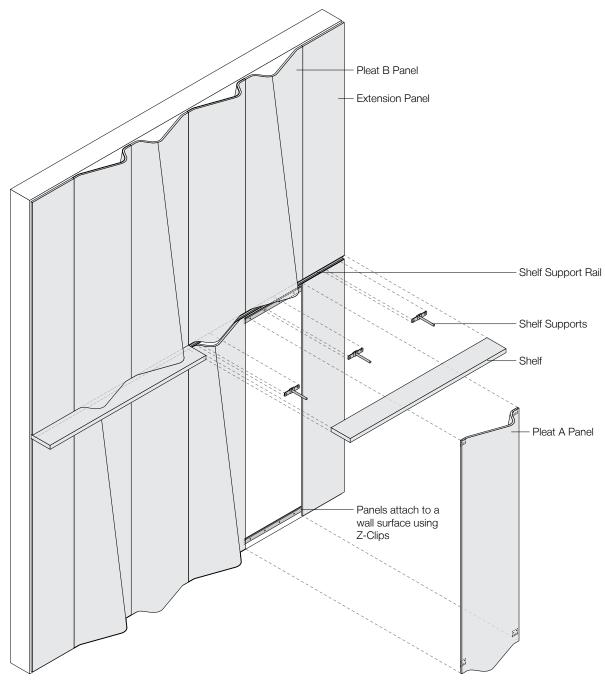

- Lars Beller Fjetland, designer of Pleat

**Exploded Axonometric** 

Pattern 3

Repeat A, Repeat B

Pattern 4

Repeat A, Repeat B

Shelf in Vertical Position

Patterns are shown as suggested installations only

| Product         | Pleat                                                                                                                                                                                                                                                                                                                                                                                                             |
|-----------------|-------------------------------------------------------------------------------------------------------------------------------------------------------------------------------------------------------------------------------------------------------------------------------------------------------------------------------------------------------------------------------------------------------------------|
| Designer        | Lars Beller Fjetland                                                                                                                                                                                                                                                                                                                                                                                              |
| Content         | Wood Veneer + Baltic Birch Plywood                                                                                                                                                                                                                                                                                                                                                                                |
| Panel Size      | A, B: 1'-4 9/16" x 4'-10 1/4" (42.0 x 148.0 cm)                                                                                                                                                                                                                                                                                                                                                                   |
| Thickness       | A, B: 3 7/8 in (9.8 cm) (includes Z-Clips)<br>Shelf: 5 1/2 in (14.0 cm)                                                                                                                                                                                                                                                                                                                                           |
| Grain Direction | Vertical                                                                                                                                                                                                                                                                                                                                                                                                          |
| Color Option    | 1-Color per wall                                                                                                                                                                                                                                                                                                                                                                                                  |
| Edges           | Baltic Birch Plywood Finished                                                                                                                                                                                                                                                                                                                                                                                     |
| Trim Option     | Extension Panels                                                                                                                                                                                                                                                                                                                                                                                                  |
| Custom          | 2-Color+ per wall is available and must be quoted                                                                                                                                                                                                                                                                                                                                                                 |
| Durability      | Contract or residential                                                                                                                                                                                                                                                                                                                                                                                           |
| Lead Time       | Made to order and certain lead times will apply                                                                                                                                                                                                                                                                                                                                                                   |
| Installation    | Install in the pattern as specified and attach to a wall surface with Z-Clips provided (wall screws not included). Additional blocking at installation site may be required. Refer to Pleat Installation Instructions for complete guidance.                                                                                                                                                                      |
| Maintenance     | Use a very mild non-abrasive, non-ammonia, and non-alcohol containing soap diluted in a room temperature water solution. Apply with a soft flannel cloth, followed by a dry cloth. Always wipe in the direction of the grain. Never use commercial cleaners, abrasives, solvents, or glass cleaner on any wood components as it will wear away the finish. Never apply wax as this will interact with the finish. |
| Variation       | Wood is a natural material and minor changes in color are evidence of the 100% natural origin of the material.                                                                                                                                                                                                                                                                                                    |
| Environmental   | Wood Veneer + Baltic Birch Plywood are 100% recyclable<br>Contains no formaldehyde<br>CARB Compliant                                                                                                                                                                                                                                                                                                              |
|                 | ASTM E 84: Class B (Fire Rated)                                                                                                                                                                                                                                                                                                                                                                                   |