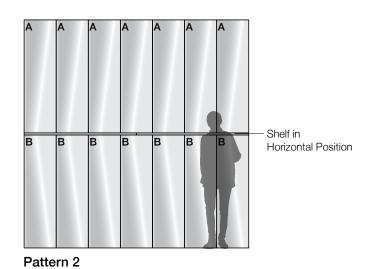

- Lars Beller Fjetland, designer of Pleat

**Exploded Axonometric** 

Pattern 3

Repeat A, Repeat B

Pattern 4

Repeat A, Repeat B

Shelf in Vertical Position

Patterns are shown as suggested installations only