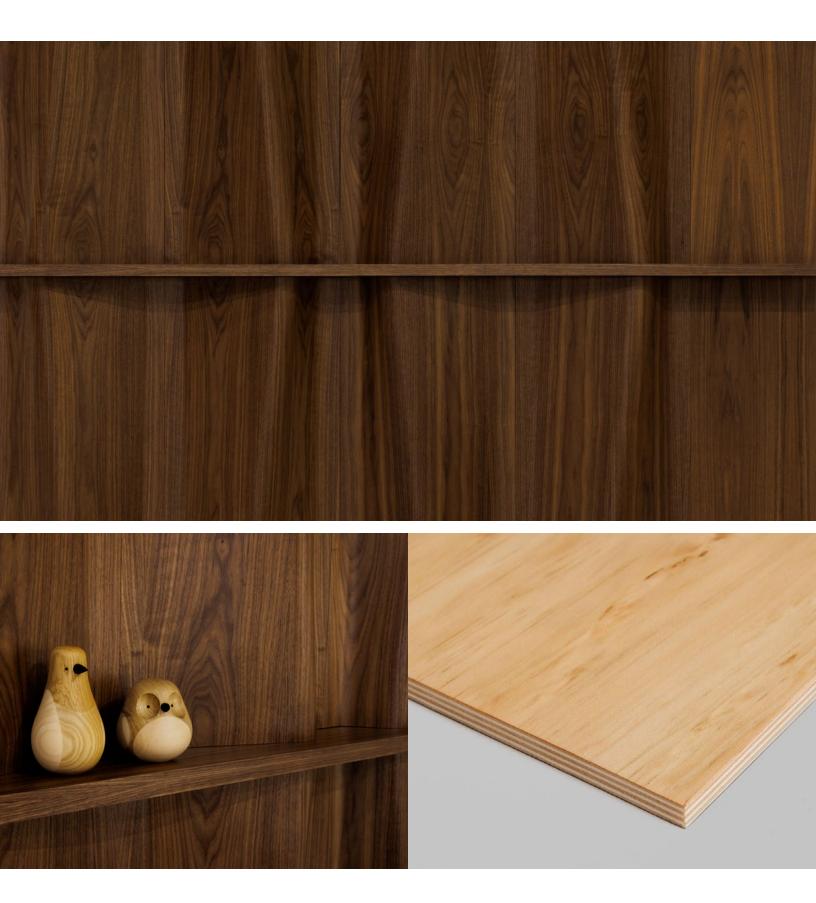

| Product         | Pleat                                                                                                                                                                                                                                                                                                                                                                                                             |
|-----------------|-------------------------------------------------------------------------------------------------------------------------------------------------------------------------------------------------------------------------------------------------------------------------------------------------------------------------------------------------------------------------------------------------------------------|
| Designer        | Lars Beller Fjetland                                                                                                                                                                                                                                                                                                                                                                                              |
| Content         | Wood Veneer + Baltic Birch Plywood                                                                                                                                                                                                                                                                                                                                                                                |
| Panel Size      | A, B: 1'-4 9/16" x 4'-10 1/4" (42.0 x 148.0 cm)                                                                                                                                                                                                                                                                                                                                                                   |
| Thickness       | A, B: 3 7/8 in (9.8 cm) (includes Z-Clips)<br>Shelf: 5 1/2 in (14.0 cm)                                                                                                                                                                                                                                                                                                                                           |
| Grain Direction | Vertical                                                                                                                                                                                                                                                                                                                                                                                                          |
| Color Option    | 1-Color per wall                                                                                                                                                                                                                                                                                                                                                                                                  |
| Edges           | Baltic Birch Plywood Finished                                                                                                                                                                                                                                                                                                                                                                                     |
| Trim Option     | Extension Panels                                                                                                                                                                                                                                                                                                                                                                                                  |
| Custom          | 2-Color+ per wall is available and must be quoted                                                                                                                                                                                                                                                                                                                                                                 |
| Durability      | Contract or residential                                                                                                                                                                                                                                                                                                                                                                                           |
| Lead Time       | Made to order and certain lead times will apply                                                                                                                                                                                                                                                                                                                                                                   |
| Installation    | Install in the pattern as specified and attach to a wall surface with Z-Clips provided (wall screws not included). Additional blocking at installation site may be required. Refer to Pleat Installation Instructions for complete guidance.                                                                                                                                                                      |
| Maintenance     | Use a very mild non-abrasive, non-ammonia, and non-alcohol containing soap diluted in a room temperature water solution. Apply with a soft flannel cloth, followed by a dry cloth. Always wipe in the direction of the grain. Never use commercial cleaners, abrasives, solvents, or glass cleaner on any wood components as it will wear away the finish. Never apply wax as this will interact with the finish. |
| Variation       | Wood is a natural material and minor changes in color are evidence of the 100% natural origin of the material.                                                                                                                                                                                                                                                                                                    |
| Environmental   | Wood Veneer + Baltic Birch Plywood are 100% recyclable<br>Contains no formaldehyde<br>CARB Compliant                                                                                                                                                                                                                                                                                                              |
|                 | ASTM E 84: Class B (Fire Rated)                                                                                                                                                                                                                                                                                                                                                                                   |

White Pine

Douglas Fir

White Oak

Walnut