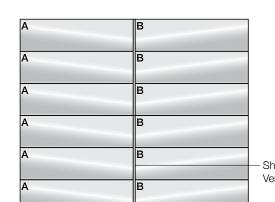

- Lars Beller Fjetland, designer of Pleat

**Exploded Axonometric** 

Pattern 3

Repeat A, Repeat B

Pattern 4

Repeat A, Repeat B

Shelf in Vertical Position

Patterns are shown as suggested installations only