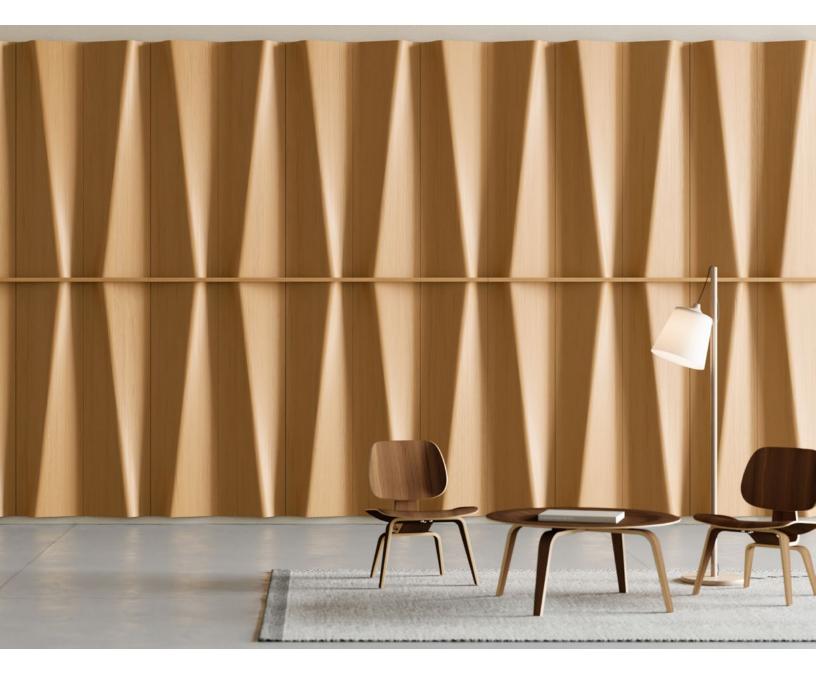

## spinneybeck

Pleat brings wood into the fold. Inspired by the soft folds of textiles and drapery, Pleat creates undulating waves that ripple across the wall with a mid-century modern twist. Influenced by the molded plywood furniture of the mid-century modern era, Lars Beller Fjetland brings a design icon into the twenty-first century. Installation is quick and straightforward with Z-Clips and a thin, horizontal shelf provides a functional design element.