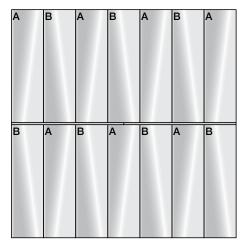

- Lars Beller Fjetland, designer of Pleat

**Exploded Axonometric** 

Pattern 3

Repeat A, Repeat B

Pattern 4

Repeat A, Repeat B

Shelf in Vertical Position

Patterns are shown as suggested installations only