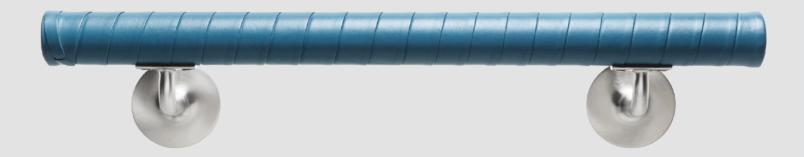

**Overlap Wrap Handrail** 

**End Cap Options** 

Leather (shown in Flat Wrap Handrail)

Stainless Steel (shown in Flat Wrap Handrail)

Stainless Steel

| Product                 |             | Overlap Wrap Har                                                                                              | Overlap Wrap Handrail                                                                                                                                                                                                                                                                                                                                                                                                                                                                                                                                                                                                                                                                                                                                            |              |             |            |  |
|-------------------------|-------------|---------------------------------------------------------------------------------------------------------------|------------------------------------------------------------------------------------------------------------------------------------------------------------------------------------------------------------------------------------------------------------------------------------------------------------------------------------------------------------------------------------------------------------------------------------------------------------------------------------------------------------------------------------------------------------------------------------------------------------------------------------------------------------------------------------------------------------------------------------------------------------------|--------------|-------------|------------|--|
| Covering Content        |             | European cowhide                                                                                              | European cowhide                                                                                                                                                                                                                                                                                                                                                                                                                                                                                                                                                                                                                                                                                                                                                 |              |             |            |  |
| Substrate Options       |             | 1 1/4 in (3.2 cm) c                                                                                           | 1 3/4 in (4.5 cm) dia. Aluminum<br>1 1/4 in (3.2 cm) dia. Stainless steel<br>1 3/4 in (4.5 cm) dia. Stainless steel                                                                                                                                                                                                                                                                                                                                                                                                                                                                                                                                                                                                                                              |              |             |            |  |
| End Cap Options         |             | Leather or Stainles                                                                                           | Leather or Stainless steel                                                                                                                                                                                                                                                                                                                                                                                                                                                                                                                                                                                                                                                                                                                                       |              |             |            |  |
| Mounting Bracket Option |             | Stainless steel                                                                                               |                                                                                                                                                                                                                                                                                                                                                                                                                                                                                                                                                                                                                                                                                                                                                                  |              |             |            |  |
| Length                  |             |                                                                                                               | Standard pricing applies to straight handrails of 10 lin ft (3 lin m) or more. Shorter lengths and any bends or curves must be quoted.                                                                                                                                                                                                                                                                                                                                                                                                                                                                                                                                                                                                                           |              |             |            |  |
| Maintenance             |             | as Dawn with a 1:<br>Finished Leather (<br>entire surface with<br>for it will darken or<br>Protector is recom | For finished leathers, wipe with a cool, damp cloth. For tougher soiling, use a pH-balanced soap such as Dawn with a 1:10 ratio of soap to water and rinse. Repeat, if needed. Occasional use of Spinneybeck Finished Leather Cleaner, Conditioner & Protector is recommended. For naked (aniline) leathers, wipe entire surface with a soft cloth and cool water to even out any abrasions or stains. Do not spot rub, for it will darken only that area. Occasional use of Spinneybeck Aniline Leather Cleaner, Conditioner & Protector is recommended. Some cleaner, Conditioner & Protector is recommended. Other leather cleaners such as saddle soap or household cleaners that may contain harsh chemicals, alcohol or ink removers should never be used. |              |             |            |  |
| Lead Time               |             | Made to order and                                                                                             | Made to order and certain lead times will apply                                                                                                                                                                                                                                                                                                                                                                                                                                                                                                                                                                                                                                                                                                                  |              |             |            |  |
| Installation            |             |                                                                                                               | Handrails should be fabricated off-site by an experienced metal fabricator or fabricated and manufactured by Spinneybeck. Installation services available through Spinneybeck.                                                                                                                                                                                                                                                                                                                                                                                                                                                                                                                                                                                   |              |             |            |  |
| Custom                  |             | Embossed or perf                                                                                              | Embossed or perforated leather and curved rails must be quoted                                                                                                                                                                                                                                                                                                                                                                                                                                                                                                                                                                                                                                                                                                   |              |             |            |  |
| Standard Leathers       |             |                                                                                                               | Available in the full color range of each leather below—refer to Color Book or spinneybeck.com/color-<br>book for complete color selection. (Swatches shown to indicate grain texture only.)                                                                                                                                                                                                                                                                                                                                                                                                                                                                                                                                                                     |              |             |            |  |
|                         |             |                                                                                                               |                                                                                                                                                                                                                                                                                                                                                                                                                                                                                                                                                                                                                                                                                                                                                                  |              |             |            |  |
| Acqua (AU)              | Alaska (AL) | Amalfi (AF)                                                                                                   | Andes (AD)                                                                                                                                                                                                                                                                                                                                                                                                                                                                                                                                                                                                                                                                                                                                                       | Antique (AQ) | Cascia (CA) | Cervo (CV) |  |
|                         |             |                                                                                                               |                                                                                                                                                                                                                                                                                                                                                                                                                                                                                                                                                                                                                                                                                                                                                                  |              | ×.          |            |  |