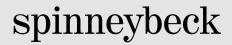

## Overlap Wrap Handrail is bespoke elegance.

Overlap Wrap Handrails provide a distinctive, bespoke aesthetic for any stair, elevator, and door hardware. Originating in Europe, the craft of wrapping handrails in leather is an art form and the overlap wrap emphasizes the handcraftsmanship of these rails. The leather is cut in 3/4 to 1 in (2 to 2.5 cm) wide strips, shaved, and turned at the edges to allow for overlapping. The leather strips are then adhered to the handrail substrate. Customizable options include substrate material, leather type, and leather or stainless steel end caps.