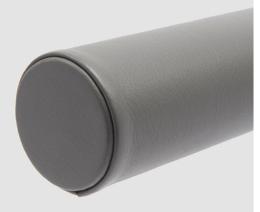

**Overlap Wrap Handrail** 

**End Cap Options** 

Leather (shown in Flat Wrap Handrail)

Stainless Steel (shown in Flat Wrap Handrail)

Stainless Steel

| Product                 |             | Overlap Wrap Har                                                                                              | Overlap Wrap Handrail                                                                                                                                                                                                                                                                                                                                                                                                                                                                                                                                                                                                                                                                                                                                            |              |             |            |  |
|-------------------------|-------------|---------------------------------------------------------------------------------------------------------------|------------------------------------------------------------------------------------------------------------------------------------------------------------------------------------------------------------------------------------------------------------------------------------------------------------------------------------------------------------------------------------------------------------------------------------------------------------------------------------------------------------------------------------------------------------------------------------------------------------------------------------------------------------------------------------------------------------------------------------------------------------------|--------------|-------------|------------|--|
| Covering Content        |             | European cowhide                                                                                              | European cowhide                                                                                                                                                                                                                                                                                                                                                                                                                                                                                                                                                                                                                                                                                                                                                 |              |             |            |  |
| Substrate Options       |             | 1 1/4 in (3.2 cm) c                                                                                           | 1 3/4 in (4.5 cm) dia. Aluminum<br>1 1/4 in (3.2 cm) dia. Stainless steel<br>1 3/4 in (4.5 cm) dia. Stainless steel                                                                                                                                                                                                                                                                                                                                                                                                                                                                                                                                                                                                                                              |              |             |            |  |
| End Cap Options         |             | Leather or Stainles                                                                                           | Leather or Stainless steel                                                                                                                                                                                                                                                                                                                                                                                                                                                                                                                                                                                                                                                                                                                                       |              |             |            |  |
| Mounting Bracket Option |             | Stainless steel                                                                                               |                                                                                                                                                                                                                                                                                                                                                                                                                                                                                                                                                                                                                                                                                                                                                                  |              |             |            |  |
| Length                  |             |                                                                                                               | Standard pricing applies to straight handrails of 10 lin ft (3 lin m) or more. Shorter lengths and any bends or curves must be quoted.                                                                                                                                                                                                                                                                                                                                                                                                                                                                                                                                                                                                                           |              |             |            |  |
| Maintenance             |             | as Dawn with a 1:<br>Finished Leather (<br>entire surface with<br>for it will darken or<br>Protector is recom | For finished leathers, wipe with a cool, damp cloth. For tougher soiling, use a pH-balanced soap such as Dawn with a 1:10 ratio of soap to water and rinse. Repeat, if needed. Occasional use of Spinneybeck Finished Leather Cleaner, Conditioner & Protector is recommended. For naked (aniline) leathers, wipe entire surface with a soft cloth and cool water to even out any abrasions or stains. Do not spot rub, for it will darken only that area. Occasional use of Spinneybeck Aniline Leather Cleaner, Conditioner & Protector is recommended. Some cleaner, Conditioner & Protector is recommended. Other leather cleaners such as saddle soap or household cleaners that may contain harsh chemicals, alcohol or ink removers should never be used. |              |             |            |  |
| Lead Time               |             | Made to order and                                                                                             | Made to order and certain lead times will apply                                                                                                                                                                                                                                                                                                                                                                                                                                                                                                                                                                                                                                                                                                                  |              |             |            |  |
| Installation            |             |                                                                                                               | Handrails should be fabricated off-site by an experienced metal fabricator or fabricated and manufactured by Spinneybeck. Installation services available through Spinneybeck.                                                                                                                                                                                                                                                                                                                                                                                                                                                                                                                                                                                   |              |             |            |  |
| Custom                  |             | Embossed or perf                                                                                              | Embossed or perforated leather and curved rails must be quoted                                                                                                                                                                                                                                                                                                                                                                                                                                                                                                                                                                                                                                                                                                   |              |             |            |  |
| Standard Leathers       |             |                                                                                                               | Available in the full color range of each leather below—refer to Color Book or spinneybeck.com/color-<br>book for complete color selection. (Swatches shown to indicate grain texture only.)                                                                                                                                                                                                                                                                                                                                                                                                                                                                                                                                                                     |              |             |            |  |
|                         |             |                                                                                                               |                                                                                                                                                                                                                                                                                                                                                                                                                                                                                                                                                                                                                                                                                                                                                                  |              |             |            |  |
| Acqua (AU)              | Alaska (AL) | Amalfi (AF)                                                                                                   | Andes (AD)                                                                                                                                                                                                                                                                                                                                                                                                                                                                                                                                                                                                                                                                                                                                                       | Antique (AQ) | Cascia (CA) | Cervo (CV) |  |
|                         |             |                                                                                                               |                                                                                                                                                                                                                                                                                                                                                                                                                                                                                                                                                                                                                                                                                                                                                                  |              | ×.          |            |  |