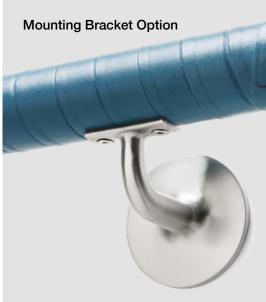

**Overlap Wrap Handrail** 

**End Cap Options** 

Leather (shown in Flat Wrap Handrail)

Stainless Steel (shown in Flat Wrap Handrail)

Stainless Steel

| Product                 |             | Overlap Wrap Har                                                                                              | Overlap Wrap Handrail                                                                                                                                                                                                                                                                                                                                                                                                                                                                                                                                                                                                                                                                                                                                            |              |             |            |  |
|-------------------------|-------------|---------------------------------------------------------------------------------------------------------------|------------------------------------------------------------------------------------------------------------------------------------------------------------------------------------------------------------------------------------------------------------------------------------------------------------------------------------------------------------------------------------------------------------------------------------------------------------------------------------------------------------------------------------------------------------------------------------------------------------------------------------------------------------------------------------------------------------------------------------------------------------------|--------------|-------------|------------|--|
| Covering Content        |             | European cowhide                                                                                              | European cowhide                                                                                                                                                                                                                                                                                                                                                                                                                                                                                                                                                                                                                                                                                                                                                 |              |             |            |  |
| Substrate Options       |             | 1 1/4 in (3.2 cm) c                                                                                           | 1 3/4 in (4.5 cm) dia. Aluminum<br>1 1/4 in (3.2 cm) dia. Stainless steel<br>1 3/4 in (4.5 cm) dia. Stainless steel                                                                                                                                                                                                                                                                                                                                                                                                                                                                                                                                                                                                                                              |              |             |            |  |
| End Cap Options         |             | Leather or Stainles                                                                                           | Leather or Stainless steel                                                                                                                                                                                                                                                                                                                                                                                                                                                                                                                                                                                                                                                                                                                                       |              |             |            |  |
| Mounting Bracket Option |             | Stainless steel                                                                                               |                                                                                                                                                                                                                                                                                                                                                                                                                                                                                                                                                                                                                                                                                                                                                                  |              |             |            |  |
| Length                  |             |                                                                                                               | Standard pricing applies to straight handrails of 10 lin ft (3 lin m) or more. Shorter lengths and any bends or curves must be quoted.                                                                                                                                                                                                                                                                                                                                                                                                                                                                                                                                                                                                                           |              |             |            |  |
| Maintenance             |             | as Dawn with a 1:<br>Finished Leather (<br>entire surface with<br>for it will darken or<br>Protector is recom | For finished leathers, wipe with a cool, damp cloth. For tougher soiling, use a pH-balanced soap such as Dawn with a 1:10 ratio of soap to water and rinse. Repeat, if needed. Occasional use of Spinneybeck Finished Leather Cleaner, Conditioner & Protector is recommended. For naked (aniline) leathers, wipe entire surface with a soft cloth and cool water to even out any abrasions or stains. Do not spot rub, for it will darken only that area. Occasional use of Spinneybeck Aniline Leather Cleaner, Conditioner & Protector is recommended. Some cleaner, Conditioner & Protector is recommended. Other leather cleaners such as saddle soap or household cleaners that may contain harsh chemicals, alcohol or ink removers should never be used. |              |             |            |  |
| Lead Time               |             | Made to order and                                                                                             | Made to order and certain lead times will apply                                                                                                                                                                                                                                                                                                                                                                                                                                                                                                                                                                                                                                                                                                                  |              |             |            |  |
| Installation            |             |                                                                                                               | Handrails should be fabricated off-site by an experienced metal fabricator or fabricated and manufactured by Spinneybeck. Installation services available through Spinneybeck.                                                                                                                                                                                                                                                                                                                                                                                                                                                                                                                                                                                   |              |             |            |  |
| Custom                  |             | Embossed or perf                                                                                              | Embossed or perforated leather and curved rails must be quoted                                                                                                                                                                                                                                                                                                                                                                                                                                                                                                                                                                                                                                                                                                   |              |             |            |  |
| Standard Leathers       |             |                                                                                                               | Available in the full color range of each leather below—refer to Color Book or spinneybeck.com/color-<br>book for complete color selection. (Swatches shown to indicate grain texture only.)                                                                                                                                                                                                                                                                                                                                                                                                                                                                                                                                                                     |              |             |            |  |
|                         |             |                                                                                                               |                                                                                                                                                                                                                                                                                                                                                                                                                                                                                                                                                                                                                                                                                                                                                                  |              |             |            |  |
| Acqua (AU)              | Alaska (AL) | Amalfi (AF)                                                                                                   | Andes (AD)                                                                                                                                                                                                                                                                                                                                                                                                                                                                                                                                                                                                                                                                                                                                                       | Antique (AQ) | Cascia (CA) | Cervo (CV) |  |
|                         |             |                                                                                                               |                                                                                                                                                                                                                                                                                                                                                                                                                                                                                                                                                                                                                                                                                                                                                                  |              | ×.          |            |  |