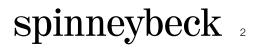

## Overlap Wrap Handrail is bespoke elegance.

Overlap Wrap Handrails provide a distinctive, bespoke aesthetic for any stair, elevator, and door hardware. Originating in Europe, the craft of wrapping handrails in leather is an art form and the overlap wrap emphasizes the handcraftsmanship of these rails. The leather is cut in 3/4 to 1 in (2 to 2.5 cm) wide strips, shaved, and turned at the edges to allow for overlapping. The leather strips are then adhered to the handrail substrate. Customizable options include substrate material, leather type, and leather or stainless steel end caps.