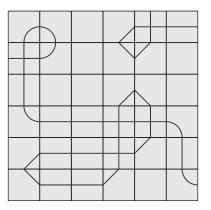

## Lisboa provides patterns that go on and on.

Lisboa is an acoustically absorptive composite cork wall system composed of 1'-4" (40.6 cm) square tiles produced with waste material from wine stopper production. The resulting product is 93% recycled cork produced in a waste-free moulding process. The design of Lisboa tiles takes inspiration from the street grids of its namesake city (Lisbon, Portugal) while referencing Brazilian architect Oscar Niemeier's ceramic tiles. The five tile designs— Lisboa 1 through Lisboa 5—feature a thin linear reveal in varied locations that combine to create endless pattern options.

Lisboa 2

Code: SB-LISBOA-002

Pattern 8 Lisboa 1, 2, 3, 4 Code: SB-LISBOA-008

Pattern 3 Lisboa 3 Code: SB-LISBOA-003

Pattern 6 Lisboa 5 Code: SB-LISBOA-006

Pattern 9 Lisboa 1, 2, 3, 5 Code: SB-LISBOA-009

Patterns are shown as suggested installations only-Lisboa may be specified in any pattern configuration