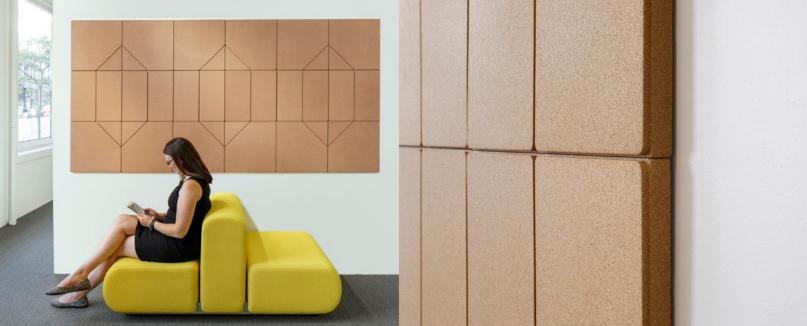

## Lisboa provides patterns that go on and on.

Lisboa is an acoustically absorptive composite cork wall system composed of 1'-4" (40.6 cm) square tiles produced with waste material from wine stopper production. The resulting product is 93% recycled cork produced in a waste-free moulding process. The design of Lisboa tiles takes inspiration from the street grids of its namesake city (Lisbon, Portugal) while referencing Brazilian architect Oscar Niemeier's ceramic tiles. The five tile designs— Lisboa 1 through Lisboa 5—feature a thin linear reveal in varied locations that combine to create endless pattern options.

Lisboa was designed by Lars Beller Fjetland, a Norwegian designer who marries timelessness and longevity through an immediate, honest functionalism in form and aesthetic.

"I strongly believe that it's our responsibility as designers to create products that solve existing problems without creating new ones. This is the only sustainable way of introducing a new product into the market. We need to be thinking about the entire lifecycle of a product, from cradle to grave. This should be the rule, rather than the exception."