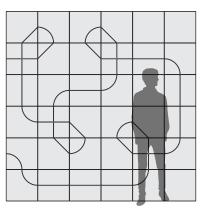

## Lisboa provides patterns that go on and on.

Lisboa is an acoustically absorptive composite cork wall system composed of 1'-4" (40.6 cm) square tiles produced with waste material from wine stopper production. The resulting product is 93% recycled cork produced in a waste-free moulding process. The design of Lisboa tiles takes inspiration from the street grids of its namesake city (Lisbon, Portugal) while referencing Brazilian architect Oscar Niemeier's ceramic tiles. The five tile designs— Lisboa 1 through Lisboa 5—feature a thin linear reveal in varied locations that combine to create endless pattern options.

Lisboa 2

Code: SB-LISBOA-002

Pattern 8 Lisboa 1, 2, 3, 4 Code: SB-LISBOA-008

Pattern 3 Lisboa 3 Code: SB-LISBOA-003

Pattern 6 Lisboa 5 Code: SB-LISBOA-006

Pattern 9 Lisboa 1, 2, 3, 5 Code: SB-LISBOA-009

Patterns are shown as suggested installations only-Lisboa may be specified in any pattern configuration