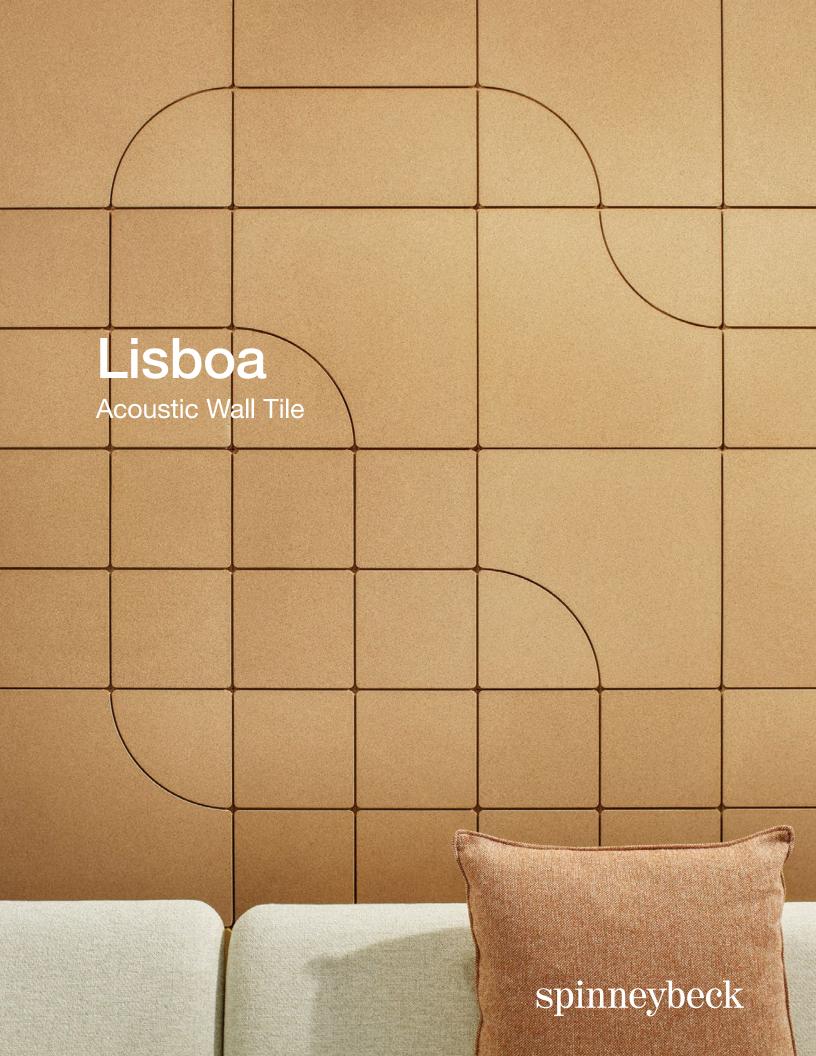

## Lisboa provides patterns that go on and on.

Lisboa is an acoustically absorptive composite cork wall system composed of 1'-4" (40.6 cm) square tiles produced with waste material from wine stopper production. The resulting product is 93% recycled cork produced in a waste-free moulding process. The design of Lisboa tiles takes inspiration from the street grids of its namesake city (Lisbon, Portugal) while referencing Brazilian architect Oscar Niemeier's ceramic tiles. The five tile designs— Lisboa 1 through Lisboa 5—feature a thin linear reveal in varied locations that combine to create endless pattern options.