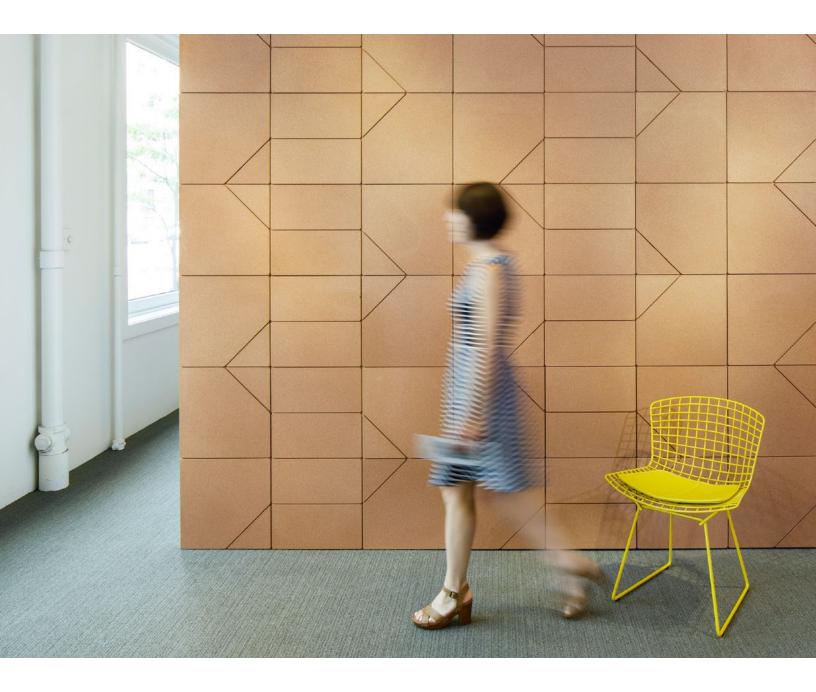

## Lisboa provides patterns that go on and on.

Lisboa is an acoustically absorptive composite cork wall system composed of 1'-4" (40.6 cm) square tiles produced with waste material from wine stopper production. The resulting product is 93% recycled cork produced in a waste-free moulding process. The design of Lisboa tiles takes inspiration from the street grids of its namesake city (Lisbon, Portugal) while referencing Brazilian architect Oscar Niemeier's ceramic tiles. The five tile designs— Lisboa 1 through Lisboa 5—feature a thin linear reveal in varied locations that combine to create endless pattern options.