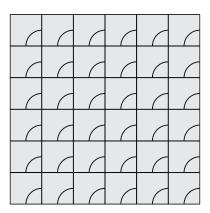

## Lisboa provides patterns that go on and on.

Lisboa is an acoustically absorptive composite cork wall system composed of 1'-4" (40.6 cm) square tiles produced with waste material from wine stopper production. The resulting product is 93% recycled cork produced in a waste-free moulding process. The design of Lisboa tiles takes inspiration from the street grids of its namesake city (Lisbon, Portugal) while referencing Brazilian architect Oscar Niemeier's ceramic tiles. The five tile designs— Lisboa 1 through Lisboa 5—feature a thin linear reveal in varied locations that combine to create endless pattern options.

- Lars Beller Fjetland, designer of Lisboa

Exploded Axonometric

Pattern 1 Lisboa 1 Code: SB-LISBOA-001

Pattern 4 Lisboa 4 Code: SB-LISBOA-004

Pattern 7 Lisboa 5 Code: SB-LISBOA-007

Pattern 5 Lisboa 4 Code: SB-LISBOA-005