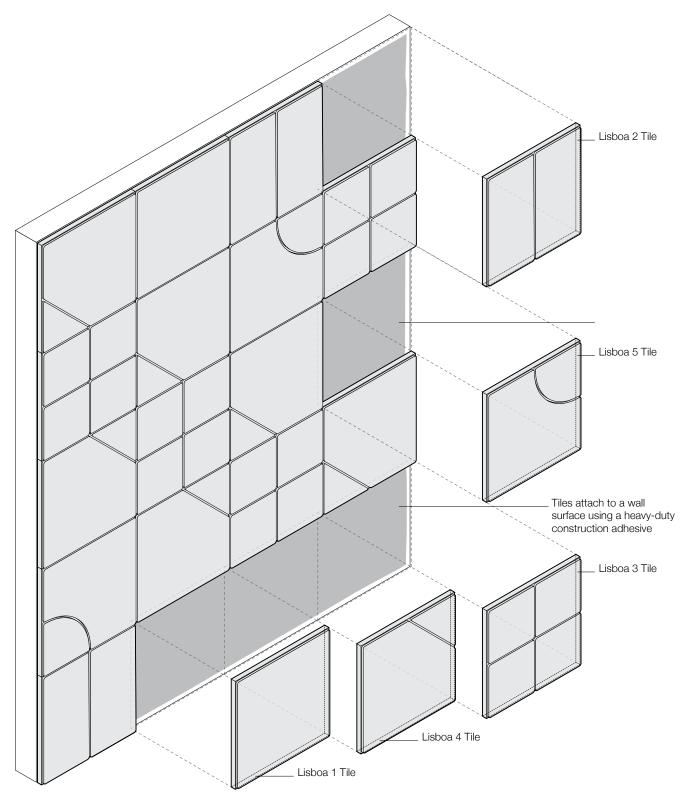

## Lisboa provides patterns that go on and on.

Lisboa is an acoustically absorptive composite cork wall system composed of 1'-4" (40.6 cm) square tiles produced with waste material from wine stopper production. The resulting product is 93% recycled cork produced in a waste-free moulding process. The design of Lisboa tiles takes inspiration from the street grids of its namesake city (Lisbon, Portugal) while referencing Brazilian architect Oscar Niemeier's ceramic tiles. The five tile designs— Lisboa 1 through Lisboa 5—feature a thin linear reveal in varied locations that combine to create endless pattern options.

Lisboa 1, 2, 3, 5

Code: SB-LISBOA-010

**Pattern 14** Lisboa 1, 2, 3, 4, 5 Code: SB-LISBOA-014

Patterns are shown as suggested installations only-Lisboa may be specified in any pattern configuration

| Lisboa                                                                                                                                                                                                                                                                                                                                                                                                                                      |
|---------------------------------------------------------------------------------------------------------------------------------------------------------------------------------------------------------------------------------------------------------------------------------------------------------------------------------------------------------------------------------------------------------------------------------------------|
| Lars Beller Fjetland                                                                                                                                                                                                                                                                                                                                                                                                                        |
| Portugal                                                                                                                                                                                                                                                                                                                                                                                                                                    |
| 93% Recycled Cork + 7% Resin                                                                                                                                                                                                                                                                                                                                                                                                                |
| Lisboa 1, Lisboa 2, Lisboa 3, Lisboa 4, Lisboa 5                                                                                                                                                                                                                                                                                                                                                                                            |
| 1'-4" x 1'-4" (40.6 x 40.6 cm)                                                                                                                                                                                                                                                                                                                                                                                                              |
| 1 in (25.4 mm)                                                                                                                                                                                                                                                                                                                                                                                                                              |
| Contract or residential                                                                                                                                                                                                                                                                                                                                                                                                                     |
| A Design Tool is available to assist in the design of Lisboa tiles. This tool allows patterns to be configured and is available at dt.spinneybeck.com.                                                                                                                                                                                                                                                                                      |
| Install in the pattern as specified and attach to a wall surface using a heavy-duty construction adhesive.<br>Tiles may be trimmed to size with a circular saw or miter saw. Refer to Lisboa Installation Instructions for<br>detailed instructions.                                                                                                                                                                                        |
| Dust regularly. Spot clean with cloth dampened with water only.                                                                                                                                                                                                                                                                                                                                                                             |
| Cork is a natural material and minor changes in color are evidence of the 100% natural origin of the material.                                                                                                                                                                                                                                                                                                                              |
| Cork is the bark of the cork oak tree and is 100% natural plant tissue<br>Cork is 100% biodegradable and formaldehyde free<br>Cork contributes to LEED© MR Credit: Building Product Disclosure and Optimization – Sourcing of Raw<br>Materials<br>Lisboa is comprised of repurposed FSC Certified cork cutoffs from bottle stopper production<br>Lisboa is 93% post-industrial recycled material and contributes to LEED© MR Credit 4.1-4.2 |
| ASTM C 423: NRC – 0.25, SAA – 0.22                                                                                                                                                                                                                                                                                                                                                                                                          |
| Class 2-3                                                                                                                                                                                                                                                                                                                                                                                                                                   |
| ASTM E 84: Class B                                                                                                                                                                                                                                                                                                                                                                                                                          |
|                                                                                                                                                                                                                                                                                                                                                                                                                                             |