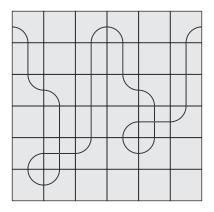

Lisboa 1, 2, 3, 5

Code: SB-LISBOA-010

**Pattern 14** Lisboa 1, 2, 3, 4, 5 Code: SB-LISBOA-014

Patterns are shown as suggested installations only-Lisboa may be specified in any pattern configuration

| Lisboa                                                                                                                                                                                                                                                                                                                                                                                                                                      |
|---------------------------------------------------------------------------------------------------------------------------------------------------------------------------------------------------------------------------------------------------------------------------------------------------------------------------------------------------------------------------------------------------------------------------------------------|
| Lars Beller Fjetland                                                                                                                                                                                                                                                                                                                                                                                                                        |
| Portugal                                                                                                                                                                                                                                                                                                                                                                                                                                    |
| 93% Recycled Cork + 7% Resin                                                                                                                                                                                                                                                                                                                                                                                                                |
| Lisboa 1, Lisboa 2, Lisboa 3, Lisboa 4, Lisboa 5                                                                                                                                                                                                                                                                                                                                                                                            |
| 1'-4" x 1'-4" (40.6 x 40.6 cm)                                                                                                                                                                                                                                                                                                                                                                                                              |
| 1 in (25.4 mm)                                                                                                                                                                                                                                                                                                                                                                                                                              |
| Contract or residential                                                                                                                                                                                                                                                                                                                                                                                                                     |
| A Design Tool is available to assist in the design of Lisboa tiles. This tool allows patterns to be configured and is available at dt.spinneybeck.com.                                                                                                                                                                                                                                                                                      |
| Install in the pattern as specified and attach to a wall surface using a heavy-duty construction adhesive.<br>Tiles may be trimmed to size with a circular saw or miter saw. Refer to Lisboa Installation Instructions for<br>detailed instructions.                                                                                                                                                                                        |
| Dust regularly. Spot clean with cloth dampened with water only.                                                                                                                                                                                                                                                                                                                                                                             |
| Cork is a natural material and minor changes in color are evidence of the 100% natural origin of the material.                                                                                                                                                                                                                                                                                                                              |
| Cork is the bark of the cork oak tree and is 100% natural plant tissue<br>Cork is 100% biodegradable and formaldehyde free<br>Cork contributes to LEED© MR Credit: Building Product Disclosure and Optimization – Sourcing of Raw<br>Materials<br>Lisboa is comprised of repurposed FSC Certified cork cutoffs from bottle stopper production<br>Lisboa is 93% post-industrial recycled material and contributes to LEED© MR Credit 4.1-4.2 |
| ASTM C 423: NRC – 0.25, SAA – 0.22                                                                                                                                                                                                                                                                                                                                                                                                          |
| Class 2-3                                                                                                                                                                                                                                                                                                                                                                                                                                   |
| ASTM E 84: Class B                                                                                                                                                                                                                                                                                                                                                                                                                          |
|                                                                                                                                                                                                                                                                                                                                                                                                                                             |