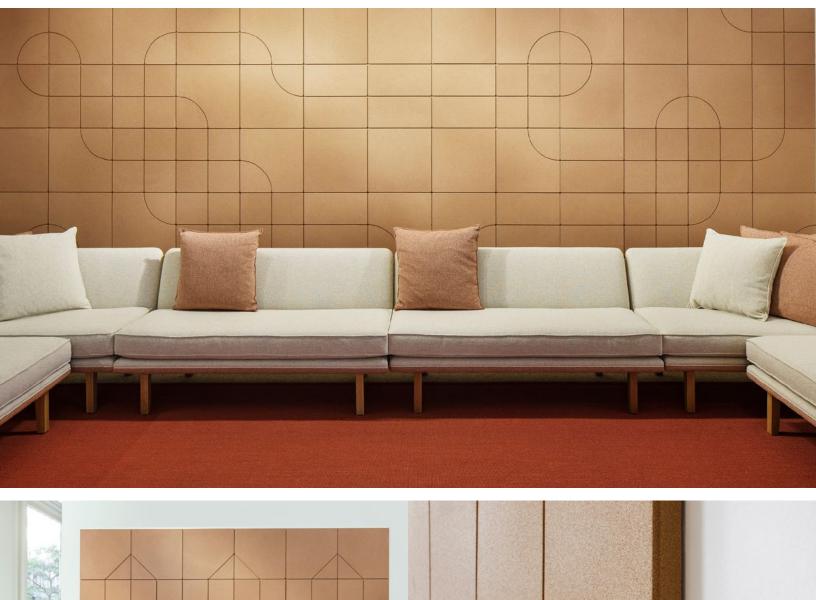

## Lisboa provides patterns that go on and on.

Lisboa is an acoustically absorptive composite cork wall system composed of 1'-4" (40.6 cm) square tiles produced with waste material from wine stopper production. The resulting product is 93% recycled cork produced in a waste-free moulding process. The design of Lisboa tiles takes inspiration from the street grids of its namesake city (Lisbon, Portugal) while referencing Brazilian architect Oscar Niemeier's ceramic tiles. The five tile designs— Lisboa 1 through Lisboa 5—feature a thin linear reveal in varied locations that combine to create endless pattern options.