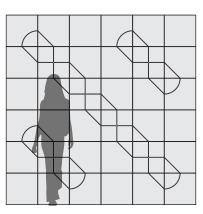

## Lisboa provides patterns that go on and on.

Lisboa is an acoustically absorptive composite cork wall system composed of 1'-4" (40.6 cm) square tiles produced with waste material from wine stopper production. The resulting product is 93% recycled cork produced in a waste-free moulding process. The design of Lisboa tiles takes inspiration from the street grids of its namesake city (Lisbon, Portugal) while referencing Brazilian architect Oscar Niemeier's ceramic tiles. The five tile designs— Lisboa 1 through Lisboa 5—feature a thin linear reveal in varied locations that combine to create endless pattern options.

Lisboa 2

Code: SB-LISBOA-002

Pattern 8 Lisboa 1, 2, 3, 4 Code: SB-LISBOA-008

Pattern 3 Lisboa 3 Code: SB-LISBOA-003

Pattern 6 Lisboa 5 Code: SB-LISBOA-006

Pattern 9 Lisboa 1, 2, 3, 5 Code: SB-LISBOA-009

Patterns are shown as suggested installations only-Lisboa may be specified in any pattern configuration