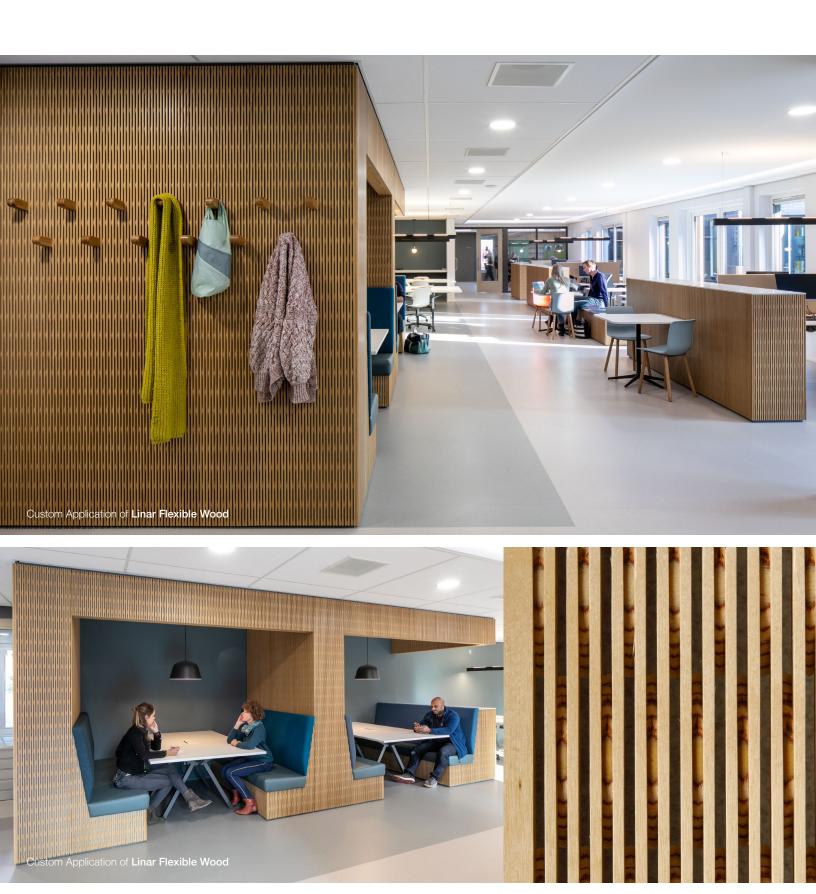

## Linar Flexible Wood likes to bend the rules.

Wood and engineered wood are made flexible with a patented incision process. Complex incisions allow textile-like properties plus create transparency and sound absorption unexpected from wood products.

Regularity and continuity are the name of the game with Linar. The visual effect of this pattern creates a regular and homogenous surface. Available in standard sheet sizes in seven wood types in natural or finished, the front and reverse sides look clearly distinct, so application areas are primarily ceiling and wall panels.