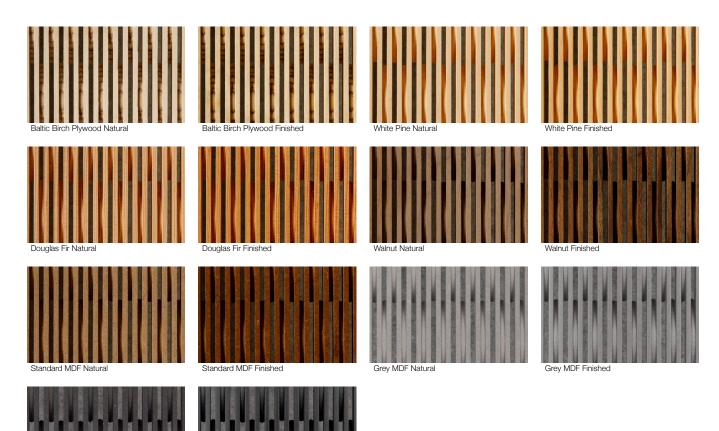

Regularity and continuity are the name of the game with Linar. The visual effect of this pattern creates a regular and homogenous surface. Available in standard sheet sizes in seven wood types in natural or finished, the front and reverse sides look clearly distinct, so application areas are primarily ceiling and wall panels.

## **Standard Woods**

Black MDF Natural