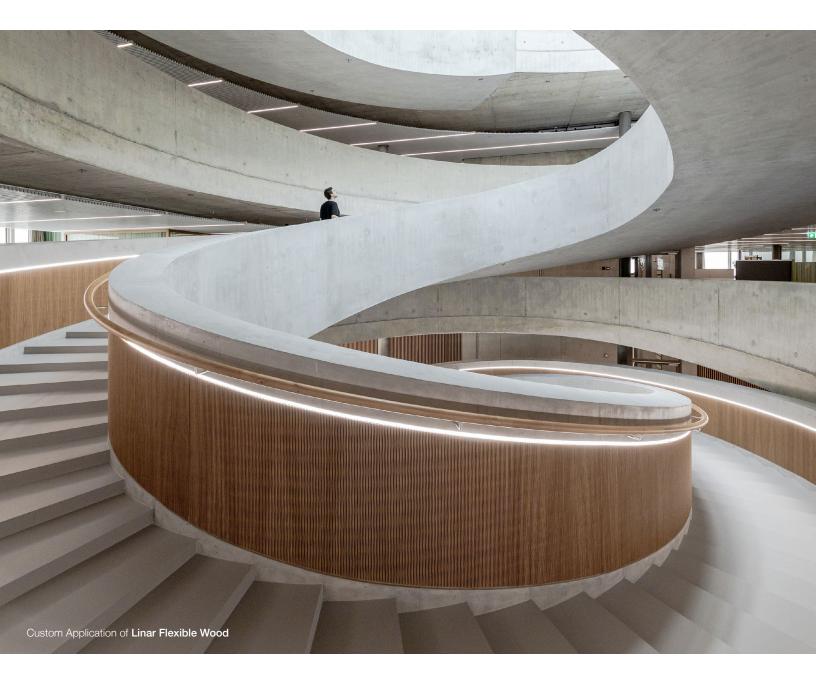

## Linar Flexible Wood likes to bend the rules.

Wood and engineered wood are made flexible with a patented incision process. Complex incisions allow textile-like properties plus create transparency and sound absorption unexpected from wood products.

Regularity and continuity are the name of the game with Linar. The visual effect of this pattern creates a regular and homogenous surface. Available in standard sheet sizes in seven wood types in natural or finished, the front and reverse sides look clearly distinct, so application areas are primarily ceiling and wall panels.