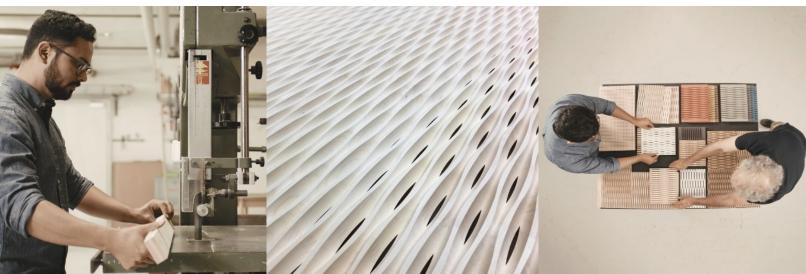

Linar Flexible Wood was designed by Dukta, a Switzerland-based development & design office that pioneered flexible wood.

"Wood is a natural and renewable material which is very well suited for spacial applications. The trend towards natural products and sustainability, naturally meets our development. We hope that architects, designers, and craftsmen will be inspired by our development to create their own products with more natural and sustainable materials."

## **Standard Woods**

Black MDF Natural