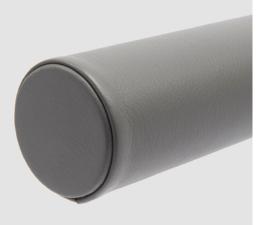

## Flat Wrap Handrail

FO

spinneybeck

Flat Wrap Handrail elevates an overlooked rail. Leather handrails elevate an overlooked rail to a tactile, distinctive feature. This elegant and durable solution for stairs or elevator and door hardware enhances a space with a handcrafted, bespoke architectural element. Originating in Europe, the craft of wrapping handrails in leather is an art form. The leather is cut, shaved, and wrapped by hand adhering the leather to the handrail substrate. To create a polished, seamless aesthetic, the handrail is stitched on the underside providing a subtle handmade detail and tactile surprise beneath. Customizable options include substrate material and diameter, leather type, stitching style, thread color, and leather or stainless steel end caps.

**Baseball Stitch** 

**End Cap Options** 

Leather

Pinch Stitch

| Product                 |                  | Flat Wrap Handrail                                                                                                                                                                                                                                                                                                                                                                                                                                                                                                                                                                                                                                                                                                                                                                                                                                                                                                                                                                    |                    |                                                   |              |             |
|-------------------------|------------------|---------------------------------------------------------------------------------------------------------------------------------------------------------------------------------------------------------------------------------------------------------------------------------------------------------------------------------------------------------------------------------------------------------------------------------------------------------------------------------------------------------------------------------------------------------------------------------------------------------------------------------------------------------------------------------------------------------------------------------------------------------------------------------------------------------------------------------------------------------------------------------------------------------------------------------------------------------------------------------------|--------------------|---------------------------------------------------|--------------|-------------|
| Covering Content        |                  | European cowhide + Nylon thread                                                                                                                                                                                                                                                                                                                                                                                                                                                                                                                                                                                                                                                                                                                                                                                                                                                                                                                                                       |                    |                                                   |              |             |
| Substrate Options       |                  | 1 3/4 in (4.5 cm) dia. Aluminum<br>1 1/4 in (3.2 cm) dia. Stainless steel<br>1 3/4 in (4.5 cm) dia. Stainless steel                                                                                                                                                                                                                                                                                                                                                                                                                                                                                                                                                                                                                                                                                                                                                                                                                                                                   |                    |                                                   |              |             |
| Stitching Options       |                  | Baseball or Pinch                                                                                                                                                                                                                                                                                                                                                                                                                                                                                                                                                                                                                                                                                                                                                                                                                                                                                                                                                                     |                    |                                                   |              |             |
| End Cap Options         |                  | Leather or Stainless steel                                                                                                                                                                                                                                                                                                                                                                                                                                                                                                                                                                                                                                                                                                                                                                                                                                                                                                                                                            |                    |                                                   |              |             |
| Mounting Bracket Option |                  | Stainless steel                                                                                                                                                                                                                                                                                                                                                                                                                                                                                                                                                                                                                                                                                                                                                                                                                                                                                                                                                                       |                    |                                                   |              |             |
| Length                  |                  | Standard pricing applies to straight handrails of 10 lin ft (3 lin m) or more. Shorter lengths and any bends or curves must be quoted.                                                                                                                                                                                                                                                                                                                                                                                                                                                                                                                                                                                                                                                                                                                                                                                                                                                |                    |                                                   |              |             |
| Maintenance             |                  | For finished leathers, wipe with a cool, damp cloth. For tougher soiling, use a pH-balanced soap such as Dawn with a 1:10 ratio of soap to water and rinse. Repeat, if needed. Occasional use of Spinneybeck Finished Leather Cleaner, Conditioner & Protector is recommended. For naked (aniline) leathers, wipe entire surface with a soft cloth and cool water to even out any abrasions or stains. Do not spot rub, for it will darken only that area. Occasional use of Spinneybeck Aniline Leather Cleaner, Conditioner & Protector is recommended. For naked (aniline) leathers, wipe entire surface with a soft cloth and cool water to even out any abrasions or stains. Do not spot rub, for it will darken only that area. Occasional use of Spinneybeck Aniline Leather Cleaner, Conditioner & Protector is recommended. Other leather cleaners such as saddle soap or household cleaners that may contain harsh chemicals, alcohol or ink removers should never be used. |                    |                                                   |              |             |
| Lead Time               |                  | Made to order and certain lead times will apply                                                                                                                                                                                                                                                                                                                                                                                                                                                                                                                                                                                                                                                                                                                                                                                                                                                                                                                                       |                    |                                                   |              |             |
| Installation            |                  | Handrails should be fabricated off-site by an experienced metal fabricator or fabricated and manufactured by Spinneybeck. Installation services available through Spinneybeck.                                                                                                                                                                                                                                                                                                                                                                                                                                                                                                                                                                                                                                                                                                                                                                                                        |                    |                                                   |              |             |
| Custom                  |                  | Embossed or perforated leather and curved rails must be quoted                                                                                                                                                                                                                                                                                                                                                                                                                                                                                                                                                                                                                                                                                                                                                                                                                                                                                                                        |                    |                                                   |              |             |
| Standard Leathe         | rs               |                                                                                                                                                                                                                                                                                                                                                                                                                                                                                                                                                                                                                                                                                                                                                                                                                                                                                                                                                                                       | U U                | ther below—refer to Co<br>nes shown to indicate g |              |             |
| Acqua (AU)              | Alaska (AL)      | Amatfi (AF)                                                                                                                                                                                                                                                                                                                                                                                                                                                                                                                                                                                                                                                                                                                                                                                                                                                                                                                                                                           | Andes (AD)         | Antique (AQ)                                      | Cascia (CA)  | Cervo (CV)  |
|                         |                  |                                                                                                                                                                                                                                                                                                                                                                                                                                                                                                                                                                                                                                                                                                                                                                                                                                                                                                                                                                                       |                    |                                                   |              |             |
| Copenhagen (CO)         | Derby (DE)       | Distressed (DT)                                                                                                                                                                                                                                                                                                                                                                                                                                                                                                                                                                                                                                                                                                                                                                                                                                                                                                                                                                       | Ducale Velour (DV) | Embossed Tipped (ET)                              | España (ES)  | Forte (FE)  |
| Hand Tipped (HT)        | Lucca (LC)       | Lucente (LU)                                                                                                                                                                                                                                                                                                                                                                                                                                                                                                                                                                                                                                                                                                                                                                                                                                                                                                                                                                          | Maremma (MM)       | Portofino (PT)                                    | Riva (RA)    | Rugata (RU) |
| Sabrina (SA)            | Saddle (SL)      | Umbria (UM)                                                                                                                                                                                                                                                                                                                                                                                                                                                                                                                                                                                                                                                                                                                                                                                                                                                                                                                                                                           | Velluto Pelle (VP) | Vicenza (VZ)                                      | Volo (VO)    |             |
| Standard Thread         | l Colors         |                                                                                                                                                                                                                                                                                                                                                                                                                                                                                                                                                                                                                                                                                                                                                                                                                                                                                                                                                                                       |                    |                                                   |              |             |
| 32127 Light Yellow      | 32608 Gold       | 32799 Copper                                                                                                                                                                                                                                                                                                                                                                                                                                                                                                                                                                                                                                                                                                                                                                                                                                                                                                                                                                          | 34132 Black        | 45968 Tan                                         | 500277 White | 56450 Brown |
| 56455 Bright Green      | 56463 Dark Green | 56500 Pink                                                                                                                                                                                                                                                                                                                                                                                                                                                                                                                                                                                                                                                                                                                                                                                                                                                                                                                                                                            | 56465 Dark Red     | 56470 Bright Red                                  |              |             |