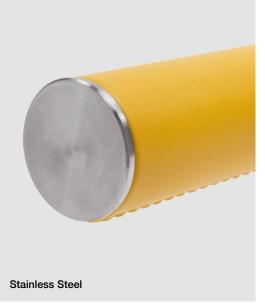

## Flat Wrap Handrail

FO

spinneybeck

Flat Wrap Handrail elevates an overlooked rail. Leather handrails elevate an overlooked rail to a tactile, distinctive feature. This elegant and durable solution for stairs or elevator and door hardware enhances a space with a handcrafted, bespoke architectural element. Originating in Europe, the craft of wrapping handrails in leather is an art form. The leather is cut, shaved, and wrapped by hand adhering the leather to the handrail substrate. To create a polished, seamless aesthetic, the handrail is stitched on the underside providing a subtle handmade detail and tactile surprise beneath. Customizable options include substrate material and diameter, leather type, stitching style, thread color, and leather or stainless steel end caps.

**Baseball Stitch** 

**End Cap Options** 

Leather

Pinch Stitch

| Product                 |                  | Flat Wrap Handrail                                                                                                                                                                                                                                                                                                                                                                                                                                                                                                                                                                                                                                                                                                                                                                                                                                                                                                                                                                    |                    |                                                   |              |             |
|-------------------------|------------------|---------------------------------------------------------------------------------------------------------------------------------------------------------------------------------------------------------------------------------------------------------------------------------------------------------------------------------------------------------------------------------------------------------------------------------------------------------------------------------------------------------------------------------------------------------------------------------------------------------------------------------------------------------------------------------------------------------------------------------------------------------------------------------------------------------------------------------------------------------------------------------------------------------------------------------------------------------------------------------------|--------------------|---------------------------------------------------|--------------|-------------|
| Covering Content        |                  | European cowhide + Nylon thread                                                                                                                                                                                                                                                                                                                                                                                                                                                                                                                                                                                                                                                                                                                                                                                                                                                                                                                                                       |                    |                                                   |              |             |
| Substrate Options       |                  | 1 3/4 in (4.5 cm) dia. Aluminum<br>1 1/4 in (3.2 cm) dia. Stainless steel<br>1 3/4 in (4.5 cm) dia. Stainless steel                                                                                                                                                                                                                                                                                                                                                                                                                                                                                                                                                                                                                                                                                                                                                                                                                                                                   |                    |                                                   |              |             |
| Stitching Options       |                  | Baseball or Pinch                                                                                                                                                                                                                                                                                                                                                                                                                                                                                                                                                                                                                                                                                                                                                                                                                                                                                                                                                                     |                    |                                                   |              |             |
| End Cap Options         |                  | Leather or Stainless steel                                                                                                                                                                                                                                                                                                                                                                                                                                                                                                                                                                                                                                                                                                                                                                                                                                                                                                                                                            |                    |                                                   |              |             |
| Mounting Bracket Option |                  | Stainless steel                                                                                                                                                                                                                                                                                                                                                                                                                                                                                                                                                                                                                                                                                                                                                                                                                                                                                                                                                                       |                    |                                                   |              |             |
| Length                  |                  | Standard pricing applies to straight handrails of 10 lin ft (3 lin m) or more. Shorter lengths and any bends or curves must be quoted.                                                                                                                                                                                                                                                                                                                                                                                                                                                                                                                                                                                                                                                                                                                                                                                                                                                |                    |                                                   |              |             |
| Maintenance             |                  | For finished leathers, wipe with a cool, damp cloth. For tougher soiling, use a pH-balanced soap such as Dawn with a 1:10 ratio of soap to water and rinse. Repeat, if needed. Occasional use of Spinneybeck Finished Leather Cleaner, Conditioner & Protector is recommended. For naked (aniline) leathers, wipe entire surface with a soft cloth and cool water to even out any abrasions or stains. Do not spot rub, for it will darken only that area. Occasional use of Spinneybeck Aniline Leather Cleaner, Conditioner & Protector is recommended. For naked (aniline) leathers, wipe entire surface with a soft cloth and cool water to even out any abrasions or stains. Do not spot rub, for it will darken only that area. Occasional use of Spinneybeck Aniline Leather Cleaner, Conditioner & Protector is recommended. Other leather cleaners such as saddle soap or household cleaners that may contain harsh chemicals, alcohol or ink removers should never be used. |                    |                                                   |              |             |
| Lead Time               |                  | Made to order and certain lead times will apply                                                                                                                                                                                                                                                                                                                                                                                                                                                                                                                                                                                                                                                                                                                                                                                                                                                                                                                                       |                    |                                                   |              |             |
| Installation            |                  | Handrails should be fabricated off-site by an experienced metal fabricator or fabricated and manufactured by Spinneybeck. Installation services available through Spinneybeck.                                                                                                                                                                                                                                                                                                                                                                                                                                                                                                                                                                                                                                                                                                                                                                                                        |                    |                                                   |              |             |
| Custom                  |                  | Embossed or perforated leather and curved rails must be quoted                                                                                                                                                                                                                                                                                                                                                                                                                                                                                                                                                                                                                                                                                                                                                                                                                                                                                                                        |                    |                                                   |              |             |
| Standard Leathe         | rs               |                                                                                                                                                                                                                                                                                                                                                                                                                                                                                                                                                                                                                                                                                                                                                                                                                                                                                                                                                                                       | U U                | ther below—refer to Co<br>nes shown to indicate g |              |             |
| Acqua (AU)              | Alaska (AL)      | Amatfi (AF)                                                                                                                                                                                                                                                                                                                                                                                                                                                                                                                                                                                                                                                                                                                                                                                                                                                                                                                                                                           | Andes (AD)         | Antique (AQ)                                      | Cascia (CA)  | Cervo (CV)  |
|                         |                  |                                                                                                                                                                                                                                                                                                                                                                                                                                                                                                                                                                                                                                                                                                                                                                                                                                                                                                                                                                                       |                    |                                                   |              |             |
| Copenhagen (CO)         | Derby (DE)       | Distressed (DT)                                                                                                                                                                                                                                                                                                                                                                                                                                                                                                                                                                                                                                                                                                                                                                                                                                                                                                                                                                       | Ducale Velour (DV) | Embossed Tipped (ET)                              | España (ES)  | Forte (FE)  |
| Hand Tipped (HT)        | Lucca (LC)       | Lucente (LU)                                                                                                                                                                                                                                                                                                                                                                                                                                                                                                                                                                                                                                                                                                                                                                                                                                                                                                                                                                          | Maremma (MM)       | Portofino (PT)                                    | Riva (RA)    | Rugata (RU) |
| Sabrina (SA)            | Saddle (SL)      | Umbria (UM)                                                                                                                                                                                                                                                                                                                                                                                                                                                                                                                                                                                                                                                                                                                                                                                                                                                                                                                                                                           | Velluto Pelle (VP) | Vicenza (VZ)                                      | Volo (VO)    |             |
| Standard Thread         | l Colors         |                                                                                                                                                                                                                                                                                                                                                                                                                                                                                                                                                                                                                                                                                                                                                                                                                                                                                                                                                                                       |                    |                                                   |              |             |
| 32127 Light Yellow      | 32608 Gold       | 32799 Copper                                                                                                                                                                                                                                                                                                                                                                                                                                                                                                                                                                                                                                                                                                                                                                                                                                                                                                                                                                          | 34132 Black        | 45968 Tan                                         | 500277 White | 56450 Brown |
| 56455 Bright Green      | 56463 Dark Green | 56500 Pink                                                                                                                                                                                                                                                                                                                                                                                                                                                                                                                                                                                                                                                                                                                                                                                                                                                                                                                                                                            | 56465 Dark Red     | 56470 Bright Red                                  |              |             |