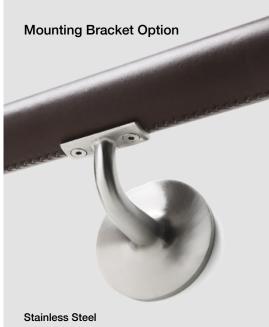

**Baseball Stitch** 

**End Cap Options** 

Leather

Pinch Stitch

| Product                 |                  | Flat Wrap Handrail                                                                                                                                                                                                                                                                                                                                                                                                                                                                                                                                                                                                                                                                                                                                                                                                                                                                                                                                                                    |                    |                                                   |              |             |
|-------------------------|------------------|---------------------------------------------------------------------------------------------------------------------------------------------------------------------------------------------------------------------------------------------------------------------------------------------------------------------------------------------------------------------------------------------------------------------------------------------------------------------------------------------------------------------------------------------------------------------------------------------------------------------------------------------------------------------------------------------------------------------------------------------------------------------------------------------------------------------------------------------------------------------------------------------------------------------------------------------------------------------------------------|--------------------|---------------------------------------------------|--------------|-------------|
| Covering Content        |                  | European cowhide + Nylon thread                                                                                                                                                                                                                                                                                                                                                                                                                                                                                                                                                                                                                                                                                                                                                                                                                                                                                                                                                       |                    |                                                   |              |             |
| Substrate Options       |                  | 1 3/4 in (4.5 cm) dia. Aluminum<br>1 1/4 in (3.2 cm) dia. Stainless steel<br>1 3/4 in (4.5 cm) dia. Stainless steel                                                                                                                                                                                                                                                                                                                                                                                                                                                                                                                                                                                                                                                                                                                                                                                                                                                                   |                    |                                                   |              |             |
| Stitching Options       |                  | Baseball or Pinch                                                                                                                                                                                                                                                                                                                                                                                                                                                                                                                                                                                                                                                                                                                                                                                                                                                                                                                                                                     |                    |                                                   |              |             |
| End Cap Options         |                  | Leather or Stainless steel                                                                                                                                                                                                                                                                                                                                                                                                                                                                                                                                                                                                                                                                                                                                                                                                                                                                                                                                                            |                    |                                                   |              |             |
| Mounting Bracket Option |                  | Stainless steel                                                                                                                                                                                                                                                                                                                                                                                                                                                                                                                                                                                                                                                                                                                                                                                                                                                                                                                                                                       |                    |                                                   |              |             |
| Length                  |                  | Standard pricing applies to straight handrails of 10 lin ft (3 lin m) or more. Shorter lengths and any bends or curves must be quoted.                                                                                                                                                                                                                                                                                                                                                                                                                                                                                                                                                                                                                                                                                                                                                                                                                                                |                    |                                                   |              |             |
| Maintenance             |                  | For finished leathers, wipe with a cool, damp cloth. For tougher soiling, use a pH-balanced soap such as Dawn with a 1:10 ratio of soap to water and rinse. Repeat, if needed. Occasional use of Spinneybeck Finished Leather Cleaner, Conditioner & Protector is recommended. For naked (aniline) leathers, wipe entire surface with a soft cloth and cool water to even out any abrasions or stains. Do not spot rub, for it will darken only that area. Occasional use of Spinneybeck Aniline Leather Cleaner, Conditioner & Protector is recommended. For naked (aniline) leathers, wipe entire surface with a soft cloth and cool water to even out any abrasions or stains. Do not spot rub, for it will darken only that area. Occasional use of Spinneybeck Aniline Leather Cleaner, Conditioner & Protector is recommended. Other leather cleaners such as saddle soap or household cleaners that may contain harsh chemicals, alcohol or ink removers should never be used. |                    |                                                   |              |             |
| Lead Time               |                  | Made to order and certain lead times will apply                                                                                                                                                                                                                                                                                                                                                                                                                                                                                                                                                                                                                                                                                                                                                                                                                                                                                                                                       |                    |                                                   |              |             |
| Installation            |                  | Handrails should be fabricated off-site by an experienced metal fabricator or fabricated and manufactured by Spinneybeck. Installation services available through Spinneybeck.                                                                                                                                                                                                                                                                                                                                                                                                                                                                                                                                                                                                                                                                                                                                                                                                        |                    |                                                   |              |             |
| Custom                  |                  | Embossed or perforated leather and curved rails must be quoted                                                                                                                                                                                                                                                                                                                                                                                                                                                                                                                                                                                                                                                                                                                                                                                                                                                                                                                        |                    |                                                   |              |             |
| Standard Leathe         | rs               |                                                                                                                                                                                                                                                                                                                                                                                                                                                                                                                                                                                                                                                                                                                                                                                                                                                                                                                                                                                       | U U                | ther below—refer to Co<br>nes shown to indicate g |              |             |
| Acqua (AU)              | Alaska (AL)      | Amatfi (AF)                                                                                                                                                                                                                                                                                                                                                                                                                                                                                                                                                                                                                                                                                                                                                                                                                                                                                                                                                                           | Andes (AD)         | Antique (AQ)                                      | Cascia (CA)  | Cervo (CV)  |
|                         |                  |                                                                                                                                                                                                                                                                                                                                                                                                                                                                                                                                                                                                                                                                                                                                                                                                                                                                                                                                                                                       |                    |                                                   |              |             |
| Copenhagen (CO)         | Derby (DE)       | Distressed (DT)                                                                                                                                                                                                                                                                                                                                                                                                                                                                                                                                                                                                                                                                                                                                                                                                                                                                                                                                                                       | Ducale Velour (DV) | Embossed Tipped (ET)                              | España (ES)  | Forte (FE)  |
| Hand Tipped (HT)        | Lucca (LC)       | Lucente (LU)                                                                                                                                                                                                                                                                                                                                                                                                                                                                                                                                                                                                                                                                                                                                                                                                                                                                                                                                                                          | Maremma (MM)       | Portofino (PT)                                    | Riva (RA)    | Rugata (RU) |
| Sabrina (SA)            | Saddle (SL)      | Umbria (UM)                                                                                                                                                                                                                                                                                                                                                                                                                                                                                                                                                                                                                                                                                                                                                                                                                                                                                                                                                                           | Velluto Pelle (VP) | Vicenza (VZ)                                      | Volo (VO)    |             |
| Standard Thread         | l Colors         |                                                                                                                                                                                                                                                                                                                                                                                                                                                                                                                                                                                                                                                                                                                                                                                                                                                                                                                                                                                       |                    |                                                   |              |             |
| 32127 Light Yellow      | 32608 Gold       | 32799 Copper                                                                                                                                                                                                                                                                                                                                                                                                                                                                                                                                                                                                                                                                                                                                                                                                                                                                                                                                                                          | 34132 Black        | 45968 Tan                                         | 500277 White | 56450 Brown |
| 56455 Bright Green      | 56463 Dark Green | 56500 Pink                                                                                                                                                                                                                                                                                                                                                                                                                                                                                                                                                                                                                                                                                                                                                                                                                                                                                                                                                                            | 56465 Dark Red     | 56470 Bright Red                                  |              |             |