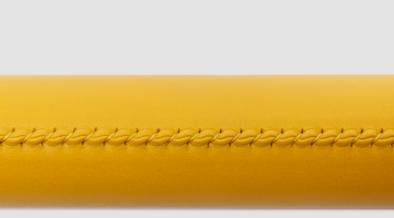

**Baseball Stitch** 

**End Cap Options** 

Leather

Pinch Stitch

| Product                 |                  | Flat Wrap Handrail                                                                                                                                                                                                                                                                                                                                                                                                                                                                                                                                                                                                                                                                                                                                                                                                                                                                                                                                                                    |                    |                                                   |              |             |
|-------------------------|------------------|---------------------------------------------------------------------------------------------------------------------------------------------------------------------------------------------------------------------------------------------------------------------------------------------------------------------------------------------------------------------------------------------------------------------------------------------------------------------------------------------------------------------------------------------------------------------------------------------------------------------------------------------------------------------------------------------------------------------------------------------------------------------------------------------------------------------------------------------------------------------------------------------------------------------------------------------------------------------------------------|--------------------|---------------------------------------------------|--------------|-------------|
| Covering Content        |                  | European cowhide + Nylon thread                                                                                                                                                                                                                                                                                                                                                                                                                                                                                                                                                                                                                                                                                                                                                                                                                                                                                                                                                       |                    |                                                   |              |             |
| Substrate Options       |                  | 1 3/4 in (4.5 cm) dia. Aluminum<br>1 1/4 in (3.2 cm) dia. Stainless steel<br>1 3/4 in (4.5 cm) dia. Stainless steel                                                                                                                                                                                                                                                                                                                                                                                                                                                                                                                                                                                                                                                                                                                                                                                                                                                                   |                    |                                                   |              |             |
| Stitching Options       |                  | Baseball or Pinch                                                                                                                                                                                                                                                                                                                                                                                                                                                                                                                                                                                                                                                                                                                                                                                                                                                                                                                                                                     |                    |                                                   |              |             |
| End Cap Options         |                  | Leather or Stainless steel                                                                                                                                                                                                                                                                                                                                                                                                                                                                                                                                                                                                                                                                                                                                                                                                                                                                                                                                                            |                    |                                                   |              |             |
| Mounting Bracket Option |                  | Stainless steel                                                                                                                                                                                                                                                                                                                                                                                                                                                                                                                                                                                                                                                                                                                                                                                                                                                                                                                                                                       |                    |                                                   |              |             |
| Length                  |                  | Standard pricing applies to straight handrails of 10 lin ft (3 lin m) or more. Shorter lengths and any bends or curves must be quoted.                                                                                                                                                                                                                                                                                                                                                                                                                                                                                                                                                                                                                                                                                                                                                                                                                                                |                    |                                                   |              |             |
| Maintenance             |                  | For finished leathers, wipe with a cool, damp cloth. For tougher soiling, use a pH-balanced soap such as Dawn with a 1:10 ratio of soap to water and rinse. Repeat, if needed. Occasional use of Spinneybeck Finished Leather Cleaner, Conditioner & Protector is recommended. For naked (aniline) leathers, wipe entire surface with a soft cloth and cool water to even out any abrasions or stains. Do not spot rub, for it will darken only that area. Occasional use of Spinneybeck Aniline Leather Cleaner, Conditioner & Protector is recommended. For naked (aniline) leathers, wipe entire surface with a soft cloth and cool water to even out any abrasions or stains. Do not spot rub, for it will darken only that area. Occasional use of Spinneybeck Aniline Leather Cleaner, Conditioner & Protector is recommended. Other leather cleaners such as saddle soap or household cleaners that may contain harsh chemicals, alcohol or ink removers should never be used. |                    |                                                   |              |             |
| Lead Time               |                  | Made to order and certain lead times will apply                                                                                                                                                                                                                                                                                                                                                                                                                                                                                                                                                                                                                                                                                                                                                                                                                                                                                                                                       |                    |                                                   |              |             |
| Installation            |                  | Handrails should be fabricated off-site by an experienced metal fabricator or fabricated and manufactured by Spinneybeck. Installation services available through Spinneybeck.                                                                                                                                                                                                                                                                                                                                                                                                                                                                                                                                                                                                                                                                                                                                                                                                        |                    |                                                   |              |             |
| Custom                  |                  | Embossed or perforated leather and curved rails must be quoted                                                                                                                                                                                                                                                                                                                                                                                                                                                                                                                                                                                                                                                                                                                                                                                                                                                                                                                        |                    |                                                   |              |             |
| Standard Leathe         | rs               |                                                                                                                                                                                                                                                                                                                                                                                                                                                                                                                                                                                                                                                                                                                                                                                                                                                                                                                                                                                       | U U                | ther below—refer to Co<br>nes shown to indicate g |              |             |
| Acqua (AU)              | Alaska (AL)      | Amatfi (AF)                                                                                                                                                                                                                                                                                                                                                                                                                                                                                                                                                                                                                                                                                                                                                                                                                                                                                                                                                                           | Andes (AD)         | Antique (AQ)                                      | Cascia (CA)  | Cervo (CV)  |
|                         |                  |                                                                                                                                                                                                                                                                                                                                                                                                                                                                                                                                                                                                                                                                                                                                                                                                                                                                                                                                                                                       |                    |                                                   |              |             |
| Copenhagen (CO)         | Derby (DE)       | Distressed (DT)                                                                                                                                                                                                                                                                                                                                                                                                                                                                                                                                                                                                                                                                                                                                                                                                                                                                                                                                                                       | Ducale Velour (DV) | Embossed Tipped (ET)                              | España (ES)  | Forte (FE)  |
| Hand Tipped (HT)        | Lucca (LC)       | Lucente (LU)                                                                                                                                                                                                                                                                                                                                                                                                                                                                                                                                                                                                                                                                                                                                                                                                                                                                                                                                                                          | Maremma (MM)       | Portofino (PT)                                    | Riva (RA)    | Rugata (RU) |
| Sabrina (SA)            | Saddle (SL)      | Umbria (UM)                                                                                                                                                                                                                                                                                                                                                                                                                                                                                                                                                                                                                                                                                                                                                                                                                                                                                                                                                                           | Velluto Pelle (VP) | Vicenza (VZ)                                      | Volo (VO)    |             |
| Standard Thread         | l Colors         |                                                                                                                                                                                                                                                                                                                                                                                                                                                                                                                                                                                                                                                                                                                                                                                                                                                                                                                                                                                       |                    |                                                   |              |             |
| 32127 Light Yellow      | 32608 Gold       | 32799 Copper                                                                                                                                                                                                                                                                                                                                                                                                                                                                                                                                                                                                                                                                                                                                                                                                                                                                                                                                                                          | 34132 Black        | 45968 Tan                                         | 500277 White | 56450 Brown |
| 56455 Bright Green      | 56463 Dark Green | 56500 Pink                                                                                                                                                                                                                                                                                                                                                                                                                                                                                                                                                                                                                                                                                                                                                                                                                                                                                                                                                                            | 56465 Dark Red     | 56470 Bright Red                                  |              |             |