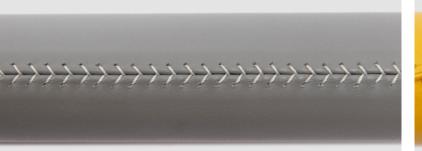

**Baseball Stitch** 

**End Cap Options** 

Leather

Pinch Stitch

| Product                 |                  | Flat Wrap Handrail                                                                                                                                                                                                                                                                                                                                                                                                                                                                                                                                                                                                                                                                                                                                                                                                                                                                                                                                                                    |                    |                                                   |              |             |
|-------------------------|------------------|---------------------------------------------------------------------------------------------------------------------------------------------------------------------------------------------------------------------------------------------------------------------------------------------------------------------------------------------------------------------------------------------------------------------------------------------------------------------------------------------------------------------------------------------------------------------------------------------------------------------------------------------------------------------------------------------------------------------------------------------------------------------------------------------------------------------------------------------------------------------------------------------------------------------------------------------------------------------------------------|--------------------|---------------------------------------------------|--------------|-------------|
| Covering Content        |                  | European cowhide + Nylon thread                                                                                                                                                                                                                                                                                                                                                                                                                                                                                                                                                                                                                                                                                                                                                                                                                                                                                                                                                       |                    |                                                   |              |             |
| Substrate Options       |                  | 1 3/4 in (4.5 cm) dia. Aluminum<br>1 1/4 in (3.2 cm) dia. Stainless steel<br>1 3/4 in (4.5 cm) dia. Stainless steel                                                                                                                                                                                                                                                                                                                                                                                                                                                                                                                                                                                                                                                                                                                                                                                                                                                                   |                    |                                                   |              |             |
| Stitching Options       |                  | Baseball or Pinch                                                                                                                                                                                                                                                                                                                                                                                                                                                                                                                                                                                                                                                                                                                                                                                                                                                                                                                                                                     |                    |                                                   |              |             |
| End Cap Options         |                  | Leather or Stainless steel                                                                                                                                                                                                                                                                                                                                                                                                                                                                                                                                                                                                                                                                                                                                                                                                                                                                                                                                                            |                    |                                                   |              |             |
| Mounting Bracket Option |                  | Stainless steel                                                                                                                                                                                                                                                                                                                                                                                                                                                                                                                                                                                                                                                                                                                                                                                                                                                                                                                                                                       |                    |                                                   |              |             |
| Length                  |                  | Standard pricing applies to straight handrails of 10 lin ft (3 lin m) or more. Shorter lengths and any bends or curves must be quoted.                                                                                                                                                                                                                                                                                                                                                                                                                                                                                                                                                                                                                                                                                                                                                                                                                                                |                    |                                                   |              |             |
| Maintenance             |                  | For finished leathers, wipe with a cool, damp cloth. For tougher soiling, use a pH-balanced soap such as Dawn with a 1:10 ratio of soap to water and rinse. Repeat, if needed. Occasional use of Spinneybeck Finished Leather Cleaner, Conditioner & Protector is recommended. For naked (aniline) leathers, wipe entire surface with a soft cloth and cool water to even out any abrasions or stains. Do not spot rub, for it will darken only that area. Occasional use of Spinneybeck Aniline Leather Cleaner, Conditioner & Protector is recommended. For naked (aniline) leathers, wipe entire surface with a soft cloth and cool water to even out any abrasions or stains. Do not spot rub, for it will darken only that area. Occasional use of Spinneybeck Aniline Leather Cleaner, Conditioner & Protector is recommended. Other leather cleaners such as saddle soap or household cleaners that may contain harsh chemicals, alcohol or ink removers should never be used. |                    |                                                   |              |             |
| Lead Time               |                  | Made to order and certain lead times will apply                                                                                                                                                                                                                                                                                                                                                                                                                                                                                                                                                                                                                                                                                                                                                                                                                                                                                                                                       |                    |                                                   |              |             |
| Installation            |                  | Handrails should be fabricated off-site by an experienced metal fabricator or fabricated and manufactured by Spinneybeck. Installation services available through Spinneybeck.                                                                                                                                                                                                                                                                                                                                                                                                                                                                                                                                                                                                                                                                                                                                                                                                        |                    |                                                   |              |             |
| Custom                  |                  | Embossed or perforated leather and curved rails must be quoted                                                                                                                                                                                                                                                                                                                                                                                                                                                                                                                                                                                                                                                                                                                                                                                                                                                                                                                        |                    |                                                   |              |             |
| Standard Leathe         | rs               |                                                                                                                                                                                                                                                                                                                                                                                                                                                                                                                                                                                                                                                                                                                                                                                                                                                                                                                                                                                       | U U                | ther below—refer to Co<br>nes shown to indicate g |              |             |
| Acqua (AU)              | Alaska (AL)      | Amatfi (AF)                                                                                                                                                                                                                                                                                                                                                                                                                                                                                                                                                                                                                                                                                                                                                                                                                                                                                                                                                                           | Andes (AD)         | Antique (AQ)                                      | Cascia (CA)  | Cervo (CV)  |
|                         |                  |                                                                                                                                                                                                                                                                                                                                                                                                                                                                                                                                                                                                                                                                                                                                                                                                                                                                                                                                                                                       |                    |                                                   |              |             |
| Copenhagen (CO)         | Derby (DE)       | Distressed (DT)                                                                                                                                                                                                                                                                                                                                                                                                                                                                                                                                                                                                                                                                                                                                                                                                                                                                                                                                                                       | Ducale Velour (DV) | Embossed Tipped (ET)                              | España (ES)  | Forte (FE)  |
| Hand Tipped (HT)        | Lucca (LC)       | Lucente (LU)                                                                                                                                                                                                                                                                                                                                                                                                                                                                                                                                                                                                                                                                                                                                                                                                                                                                                                                                                                          | Maremma (MM)       | Portofino (PT)                                    | Riva (RA)    | Rugata (RU) |
| Sabrina (SA)            | Saddle (SL)      | Umbria (UM)                                                                                                                                                                                                                                                                                                                                                                                                                                                                                                                                                                                                                                                                                                                                                                                                                                                                                                                                                                           | Velluto Pelle (VP) | Vicenza (VZ)                                      | Volo (VO)    |             |
| Standard Thread         | l Colors         |                                                                                                                                                                                                                                                                                                                                                                                                                                                                                                                                                                                                                                                                                                                                                                                                                                                                                                                                                                                       |                    |                                                   |              |             |
| 32127 Light Yellow      | 32608 Gold       | 32799 Copper                                                                                                                                                                                                                                                                                                                                                                                                                                                                                                                                                                                                                                                                                                                                                                                                                                                                                                                                                                          | 34132 Black        | 45968 Tan                                         | 500277 White | 56450 Brown |
| 56455 Bright Green      | 56463 Dark Green | 56500 Pink                                                                                                                                                                                                                                                                                                                                                                                                                                                                                                                                                                                                                                                                                                                                                                                                                                                                                                                                                                            | 56465 Dark Red     | 56470 Bright Red                                  |              |             |