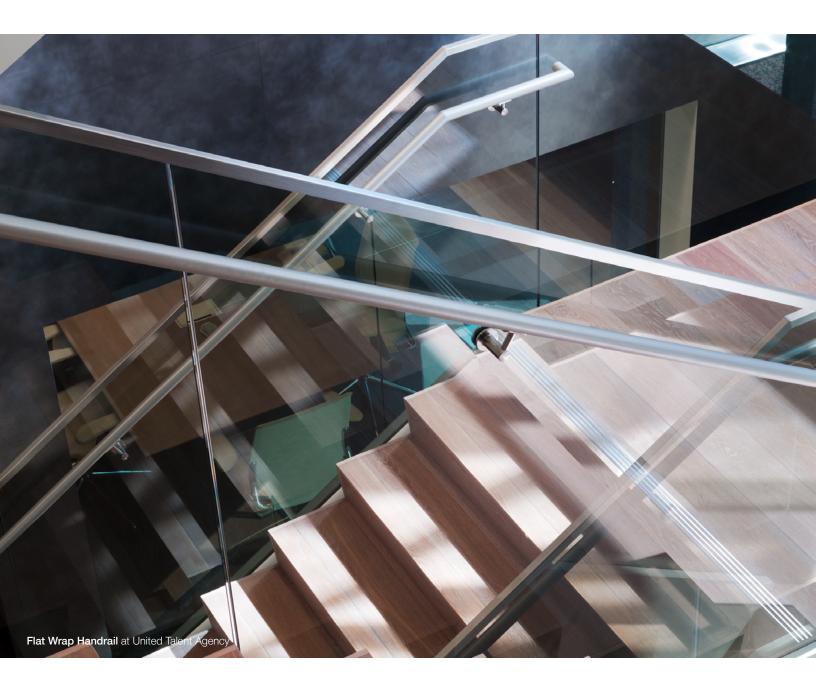

## Flat Wrap Handrail

FO

spinneybeck

Flat Wrap Handrail elevates an overlooked rail. Leather handrails elevate an overlooked rail to a tactile, distinctive feature. This elegant and durable solution for stairs or elevator and door hardware enhances a space with a handcrafted, bespoke architectural element. Originating in Europe, the craft of wrapping handrails in leather is an art form. The leather is cut, shaved, and wrapped by hand adhering the leather to the handrail substrate. To create a polished, seamless aesthetic, the handrail is stitched on the underside providing a subtle handmade detail and tactile surprise beneath. Customizable options include substrate material and diameter, leather type, stitching style, thread color, and leather or stainless steel end caps.