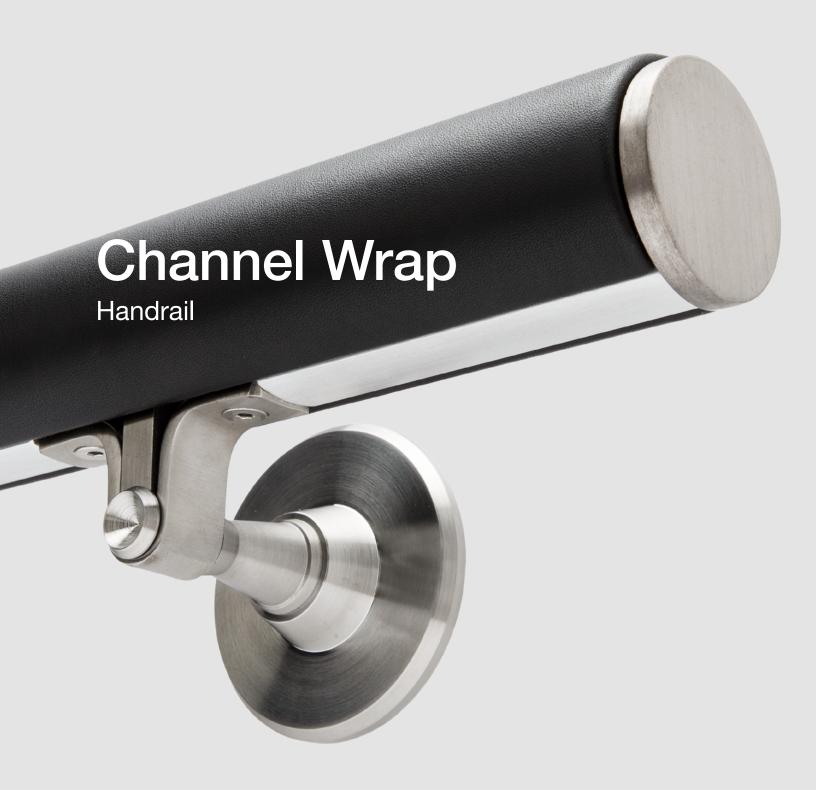

**Channel Wrap** Handrail elevates an overlooked rail. Spinneybeck Leather Handrails elevate an overlooked rail to a tactile, distinctive feature. This elegant and durable solution for stairs or elevator and door hardware enhances a space with a handcrafted, bespoke architectural element. Originating in Europe, the craft of wrapping handrails in leather is truly an art form. The leather is cut, shaved, and wrapped by hand adhering the leather to the handrail substrate. To create a clean look, a brushed aluminum channel insert is fixed at the underside of the handrail. Customizable options include leather type.

Underside of Channel Wrap Handrail

| Product                 |             | Channel Wrap Handrail                                                                                                                                                                                                                                                                                                                                                                                                                                                                                                                                                                                                                                                                                      |                    |                                                   |             |             |
|-------------------------|-------------|------------------------------------------------------------------------------------------------------------------------------------------------------------------------------------------------------------------------------------------------------------------------------------------------------------------------------------------------------------------------------------------------------------------------------------------------------------------------------------------------------------------------------------------------------------------------------------------------------------------------------------------------------------------------------------------------------------|--------------------|---------------------------------------------------|-------------|-------------|
| Covering Content        |             | European cowhide                                                                                                                                                                                                                                                                                                                                                                                                                                                                                                                                                                                                                                                                                           |                    |                                                   |             |             |
| Substrate               |             | 2 in (5.1 cm) dia. Aluminum                                                                                                                                                                                                                                                                                                                                                                                                                                                                                                                                                                                                                                                                                |                    |                                                   |             |             |
| End Cap Option          |             | Stainless steel                                                                                                                                                                                                                                                                                                                                                                                                                                                                                                                                                                                                                                                                                            |                    |                                                   |             |             |
| Mounting Bracket Option |             | Stainless steel                                                                                                                                                                                                                                                                                                                                                                                                                                                                                                                                                                                                                                                                                            |                    |                                                   |             |             |
| Length                  |             | Standard pricing applies to straight handrails of 10 lin ft (3 lin m) or more. Shorter lengths and any bends or curves must be quoted.                                                                                                                                                                                                                                                                                                                                                                                                                                                                                                                                                                     |                    |                                                   |             |             |
| Maintenance             |             | For finished leathers, wipe with a cool, damp cloth. For tougher soiling, use a pH-balanced soap such as Dawn with a 1:10 ratio of soap to water and rinse. Repeat, if needed. Occasional use of Spinneybeck Finished Leather Cleaner, Conditioner & Protector is recommended. For naked (aniline) leathers, wipe entire surface with a soft cloth and cool water to even out any abrasions or stains. Do not spot rub, for it will darken only that area. Occasional use of Spinneybeck Aniline Leather Cleaner, Conditioner & Protector is recommended. Other leather cleaners such as saddle soap or household cleaners that may contain harsh chemicals, alcohol or ink removers should never be used. |                    |                                                   |             |             |
| Lead Time               |             | Made to order and certain lead times will apply                                                                                                                                                                                                                                                                                                                                                                                                                                                                                                                                                                                                                                                            |                    |                                                   |             |             |
| Installation            |             | Handrails should be fabricated off-site by an experienced metal fabricator or fabricated and manufactured by Spinneybeck. Installation services available through Spinneybeck.                                                                                                                                                                                                                                                                                                                                                                                                                                                                                                                             |                    |                                                   |             |             |
| Custom                  |             | Embossed or perforated leather and curved rails must be quoted                                                                                                                                                                                                                                                                                                                                                                                                                                                                                                                                                                                                                                             |                    |                                                   |             |             |
| Standard Leath          | ers         |                                                                                                                                                                                                                                                                                                                                                                                                                                                                                                                                                                                                                                                                                                            |                    | ther below—refer to Co<br>hes shown to indicate o |             |             |
| Acqua (AU)              | Alaska (AL) | Amalfi (AF)                                                                                                                                                                                                                                                                                                                                                                                                                                                                                                                                                                                                                                                                                                | Andes (AD)         | Antique (AQ)                                      | Cascia (CA) | Cervo (CV)  |
| Copenhagen (CO)         | Derby (DE)  | Distressed (DT)                                                                                                                                                                                                                                                                                                                                                                                                                                                                                                                                                                                                                                                                                            | Ducale Velour (DV) | Embossed Tipped (ET)                              | España (ES) | Forte (FE)  |
| Hand Tipped (HT)        | Lucca (LC)  | Lucente (LU)                                                                                                                                                                                                                                                                                                                                                                                                                                                                                                                                                                                                                                                                                               | Maremma (MM)       | Portofino (PT)                                    | Riva (RA)   | Rugata (RU) |
| Sabrina (SA)            | Saddle (SL) | Umbria (UM)                                                                                                                                                                                                                                                                                                                                                                                                                                                                                                                                                                                                                                                                                                | Velluto Pelle (VP) | Vicenza (VZ)                                      | Volo (VO)   |             |