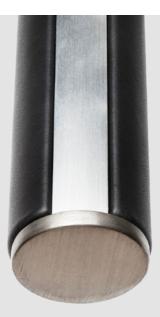

Underside of Channel Wrap Handrail

| Product                 |             | Channel Wrap Handrail                                                                                                                                                                                                                                                                                                                                                                                                                                                                                                                                                                                                                                                                                      |                    |                                                   |             |             |
|-------------------------|-------------|------------------------------------------------------------------------------------------------------------------------------------------------------------------------------------------------------------------------------------------------------------------------------------------------------------------------------------------------------------------------------------------------------------------------------------------------------------------------------------------------------------------------------------------------------------------------------------------------------------------------------------------------------------------------------------------------------------|--------------------|---------------------------------------------------|-------------|-------------|
| Covering Content        |             | European cowhide                                                                                                                                                                                                                                                                                                                                                                                                                                                                                                                                                                                                                                                                                           |                    |                                                   |             |             |
| Substrate               |             | 2 in (5.1 cm) dia. Aluminum                                                                                                                                                                                                                                                                                                                                                                                                                                                                                                                                                                                                                                                                                |                    |                                                   |             |             |
| End Cap Option          |             | Stainless steel                                                                                                                                                                                                                                                                                                                                                                                                                                                                                                                                                                                                                                                                                            |                    |                                                   |             |             |
| Mounting Bracket Option |             | Stainless steel                                                                                                                                                                                                                                                                                                                                                                                                                                                                                                                                                                                                                                                                                            |                    |                                                   |             |             |
| Length                  |             | Standard pricing applies to straight handrails of 10 lin ft (3 lin m) or more. Shorter lengths and any bends or curves must be quoted.                                                                                                                                                                                                                                                                                                                                                                                                                                                                                                                                                                     |                    |                                                   |             |             |
| Maintenance             |             | For finished leathers, wipe with a cool, damp cloth. For tougher soiling, use a pH-balanced soap such as Dawn with a 1:10 ratio of soap to water and rinse. Repeat, if needed. Occasional use of Spinneybeck Finished Leather Cleaner, Conditioner & Protector is recommended. For naked (aniline) leathers, wipe entire surface with a soft cloth and cool water to even out any abrasions or stains. Do not spot rub, for it will darken only that area. Occasional use of Spinneybeck Aniline Leather Cleaner, Conditioner & Protector is recommended. Other leather cleaners such as saddle soap or household cleaners that may contain harsh chemicals, alcohol or ink removers should never be used. |                    |                                                   |             |             |
| Lead Time               |             | Made to order and certain lead times will apply                                                                                                                                                                                                                                                                                                                                                                                                                                                                                                                                                                                                                                                            |                    |                                                   |             |             |
| Installation            |             | Handrails should be fabricated off-site by an experienced metal fabricator or fabricated and manufactured by Spinneybeck. Installation services available through Spinneybeck.                                                                                                                                                                                                                                                                                                                                                                                                                                                                                                                             |                    |                                                   |             |             |
| Custom                  |             | Embossed or perforated leather and curved rails must be quoted                                                                                                                                                                                                                                                                                                                                                                                                                                                                                                                                                                                                                                             |                    |                                                   |             |             |
| Standard Leath          | ers         |                                                                                                                                                                                                                                                                                                                                                                                                                                                                                                                                                                                                                                                                                                            |                    | ther below—refer to Co<br>hes shown to indicate o |             |             |
| Acqua (AU)              | Alaska (AL) | Amalfi (AF)                                                                                                                                                                                                                                                                                                                                                                                                                                                                                                                                                                                                                                                                                                | Andes (AD)         | Antique (AQ)                                      | Cascia (CA) | Cervo (CV)  |
| Copenhagen (CO)         | Derby (DE)  | Distressed (DT)                                                                                                                                                                                                                                                                                                                                                                                                                                                                                                                                                                                                                                                                                            | Ducale Velour (DV) | Embossed Tipped (ET)                              | España (ES) | Forte (FE)  |
| Hand Tipped (HT)        | Lucca (LC)  | Lucente (LU)                                                                                                                                                                                                                                                                                                                                                                                                                                                                                                                                                                                                                                                                                               | Maremma (MM)       | Portofino (PT)                                    | Riva (RA)   | Rugata (RU) |
| Sabrina (SA)            | Saddle (SL) | Umbria (UM)                                                                                                                                                                                                                                                                                                                                                                                                                                                                                                                                                                                                                                                                                                | Velluto Pelle (VP) | Vicenza (VZ)                                      | Volo (VO)   |             |