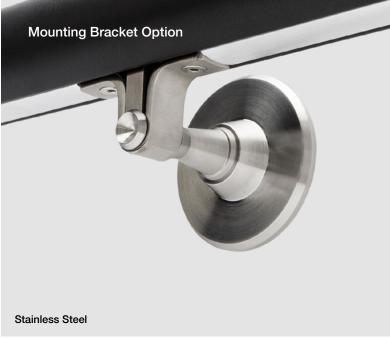

Underside of Channel Wrap Handrail

| Product                 |             | Channel Wrap Handrail                                                                                                                                                                                                                                                                                                                                                                                                                                                                                                                                                                                                                                                                                      |                    |                                                   |             |             |
|-------------------------|-------------|------------------------------------------------------------------------------------------------------------------------------------------------------------------------------------------------------------------------------------------------------------------------------------------------------------------------------------------------------------------------------------------------------------------------------------------------------------------------------------------------------------------------------------------------------------------------------------------------------------------------------------------------------------------------------------------------------------|--------------------|---------------------------------------------------|-------------|-------------|
| Covering Content        |             | European cowhide                                                                                                                                                                                                                                                                                                                                                                                                                                                                                                                                                                                                                                                                                           |                    |                                                   |             |             |
| Substrate               |             | 2 in (5.1 cm) dia. Aluminum                                                                                                                                                                                                                                                                                                                                                                                                                                                                                                                                                                                                                                                                                |                    |                                                   |             |             |
| End Cap Option          |             | Stainless steel                                                                                                                                                                                                                                                                                                                                                                                                                                                                                                                                                                                                                                                                                            |                    |                                                   |             |             |
| Mounting Bracket Option |             | Stainless steel                                                                                                                                                                                                                                                                                                                                                                                                                                                                                                                                                                                                                                                                                            |                    |                                                   |             |             |
| Length                  |             | Standard pricing applies to straight handrails of 10 lin ft (3 lin m) or more. Shorter lengths and any bends or curves must be quoted.                                                                                                                                                                                                                                                                                                                                                                                                                                                                                                                                                                     |                    |                                                   |             |             |
| Maintenance             |             | For finished leathers, wipe with a cool, damp cloth. For tougher soiling, use a pH-balanced soap such as Dawn with a 1:10 ratio of soap to water and rinse. Repeat, if needed. Occasional use of Spinneybeck Finished Leather Cleaner, Conditioner & Protector is recommended. For naked (aniline) leathers, wipe entire surface with a soft cloth and cool water to even out any abrasions or stains. Do not spot rub, for it will darken only that area. Occasional use of Spinneybeck Aniline Leather Cleaner, Conditioner & Protector is recommended. Other leather cleaners such as saddle soap or household cleaners that may contain harsh chemicals, alcohol or ink removers should never be used. |                    |                                                   |             |             |
| Lead Time               |             | Made to order and certain lead times will apply                                                                                                                                                                                                                                                                                                                                                                                                                                                                                                                                                                                                                                                            |                    |                                                   |             |             |
| Installation            |             | Handrails should be fabricated off-site by an experienced metal fabricator or fabricated and manufactured by Spinneybeck. Installation services available through Spinneybeck.                                                                                                                                                                                                                                                                                                                                                                                                                                                                                                                             |                    |                                                   |             |             |
| Custom                  |             | Embossed or perforated leather and curved rails must be quoted                                                                                                                                                                                                                                                                                                                                                                                                                                                                                                                                                                                                                                             |                    |                                                   |             |             |
| Standard Leath          | ers         |                                                                                                                                                                                                                                                                                                                                                                                                                                                                                                                                                                                                                                                                                                            |                    | ther below—refer to Co<br>hes shown to indicate o |             |             |
| Acqua (AU)              | Alaska (AL) | Amalfi (AF)                                                                                                                                                                                                                                                                                                                                                                                                                                                                                                                                                                                                                                                                                                | Andes (AD)         | Antique (AQ)                                      | Cascia (CA) | Cervo (CV)  |
| Copenhagen (CO)         | Derby (DE)  | Distressed (DT)                                                                                                                                                                                                                                                                                                                                                                                                                                                                                                                                                                                                                                                                                            | Ducale Velour (DV) | Embossed Tipped (ET)                              | España (ES) | Forte (FE)  |
| Hand Tipped (HT)        | Lucca (LC)  | Lucente (LU)                                                                                                                                                                                                                                                                                                                                                                                                                                                                                                                                                                                                                                                                                               | Maremma (MM)       | Portofino (PT)                                    | Riva (RA)   | Rugata (RU) |
| Sabrina (SA)            | Saddle (SL) | Umbria (UM)                                                                                                                                                                                                                                                                                                                                                                                                                                                                                                                                                                                                                                                                                                | Velluto Pelle (VP) | Vicenza (VZ)                                      | Volo (VO)   |             |