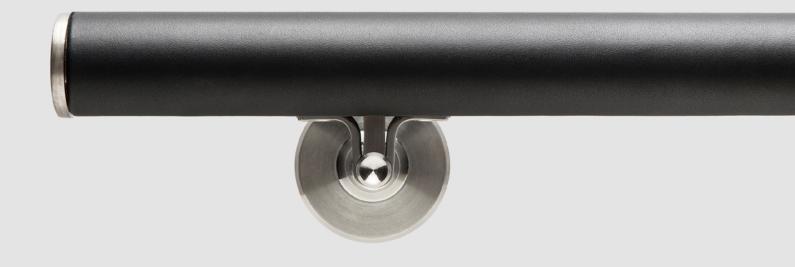

Underside of Channel Wrap Handrail

| Product                 |             | Channel Wrap Handrail                                                                                                                                                                                                                                                                                                                                                                                                                                                                                                                                                                                                                                                                                      |                    |                                                   |             |             |
|-------------------------|-------------|------------------------------------------------------------------------------------------------------------------------------------------------------------------------------------------------------------------------------------------------------------------------------------------------------------------------------------------------------------------------------------------------------------------------------------------------------------------------------------------------------------------------------------------------------------------------------------------------------------------------------------------------------------------------------------------------------------|--------------------|---------------------------------------------------|-------------|-------------|
| Covering Content        |             | European cowhide                                                                                                                                                                                                                                                                                                                                                                                                                                                                                                                                                                                                                                                                                           |                    |                                                   |             |             |
| Substrate               |             | 2 in (5.1 cm) dia. Aluminum                                                                                                                                                                                                                                                                                                                                                                                                                                                                                                                                                                                                                                                                                |                    |                                                   |             |             |
| End Cap Option          |             | Stainless steel                                                                                                                                                                                                                                                                                                                                                                                                                                                                                                                                                                                                                                                                                            |                    |                                                   |             |             |
| Mounting Bracket Option |             | Stainless steel                                                                                                                                                                                                                                                                                                                                                                                                                                                                                                                                                                                                                                                                                            |                    |                                                   |             |             |
| Length                  |             | Standard pricing applies to straight handrails of 10 lin ft (3 lin m) or more. Shorter lengths and any bends or curves must be quoted.                                                                                                                                                                                                                                                                                                                                                                                                                                                                                                                                                                     |                    |                                                   |             |             |
| Maintenance             |             | For finished leathers, wipe with a cool, damp cloth. For tougher soiling, use a pH-balanced soap such as Dawn with a 1:10 ratio of soap to water and rinse. Repeat, if needed. Occasional use of Spinneybeck Finished Leather Cleaner, Conditioner & Protector is recommended. For naked (aniline) leathers, wipe entire surface with a soft cloth and cool water to even out any abrasions or stains. Do not spot rub, for it will darken only that area. Occasional use of Spinneybeck Aniline Leather Cleaner, Conditioner & Protector is recommended. Other leather cleaners such as saddle soap or household cleaners that may contain harsh chemicals, alcohol or ink removers should never be used. |                    |                                                   |             |             |
| Lead Time               |             | Made to order and certain lead times will apply                                                                                                                                                                                                                                                                                                                                                                                                                                                                                                                                                                                                                                                            |                    |                                                   |             |             |
| Installation            |             | Handrails should be fabricated off-site by an experienced metal fabricator or fabricated and manufactured by Spinneybeck. Installation services available through Spinneybeck.                                                                                                                                                                                                                                                                                                                                                                                                                                                                                                                             |                    |                                                   |             |             |
| Custom                  |             | Embossed or perforated leather and curved rails must be quoted                                                                                                                                                                                                                                                                                                                                                                                                                                                                                                                                                                                                                                             |                    |                                                   |             |             |
| Standard Leath          | ers         |                                                                                                                                                                                                                                                                                                                                                                                                                                                                                                                                                                                                                                                                                                            |                    | ther below—refer to Co<br>hes shown to indicate o |             |             |
| Acqua (AU)              | Alaska (AL) | Amalfi (AF)                                                                                                                                                                                                                                                                                                                                                                                                                                                                                                                                                                                                                                                                                                | Andes (AD)         | Antique (AQ)                                      | Cascia (CA) | Cervo (CV)  |
| Copenhagen (CO)         | Derby (DE)  | Distressed (DT)                                                                                                                                                                                                                                                                                                                                                                                                                                                                                                                                                                                                                                                                                            | Ducale Velour (DV) | Embossed Tipped (ET)                              | España (ES) | Forte (FE)  |
| Hand Tipped (HT)        | Lucca (LC)  | Lucente (LU)                                                                                                                                                                                                                                                                                                                                                                                                                                                                                                                                                                                                                                                                                               | Maremma (MM)       | Portofino (PT)                                    | Riva (RA)   | Rugata (RU) |
| Sabrina (SA)            | Saddle (SL) | Umbria (UM)                                                                                                                                                                                                                                                                                                                                                                                                                                                                                                                                                                                                                                                                                                | Velluto Pelle (VP) | Vicenza (VZ)                                      | Volo (VO)   |             |