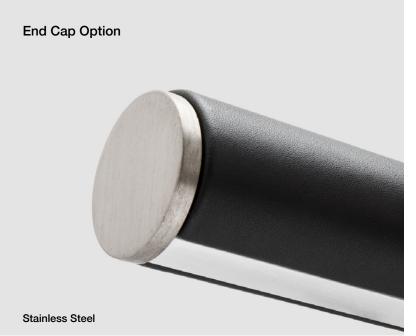

Underside of Channel Wrap Handrail

| Product                 |             | Channel Wrap Handrail                                                                                                                                                                                                                                                                                                                                                                                                                                                                                                                                                                                                                                                                                      |                    |                                                   |             |             |
|-------------------------|-------------|------------------------------------------------------------------------------------------------------------------------------------------------------------------------------------------------------------------------------------------------------------------------------------------------------------------------------------------------------------------------------------------------------------------------------------------------------------------------------------------------------------------------------------------------------------------------------------------------------------------------------------------------------------------------------------------------------------|--------------------|---------------------------------------------------|-------------|-------------|
| Covering Content        |             | European cowhide                                                                                                                                                                                                                                                                                                                                                                                                                                                                                                                                                                                                                                                                                           |                    |                                                   |             |             |
| Substrate               |             | 2 in (5.1 cm) dia. Aluminum                                                                                                                                                                                                                                                                                                                                                                                                                                                                                                                                                                                                                                                                                |                    |                                                   |             |             |
| End Cap Option          |             | Stainless steel                                                                                                                                                                                                                                                                                                                                                                                                                                                                                                                                                                                                                                                                                            |                    |                                                   |             |             |
| Mounting Bracket Option |             | Stainless steel                                                                                                                                                                                                                                                                                                                                                                                                                                                                                                                                                                                                                                                                                            |                    |                                                   |             |             |
| Length                  |             | Standard pricing applies to straight handrails of 10 lin ft (3 lin m) or more. Shorter lengths and any bends or curves must be quoted.                                                                                                                                                                                                                                                                                                                                                                                                                                                                                                                                                                     |                    |                                                   |             |             |
| Maintenance             |             | For finished leathers, wipe with a cool, damp cloth. For tougher soiling, use a pH-balanced soap such as Dawn with a 1:10 ratio of soap to water and rinse. Repeat, if needed. Occasional use of Spinneybeck Finished Leather Cleaner, Conditioner & Protector is recommended. For naked (aniline) leathers, wipe entire surface with a soft cloth and cool water to even out any abrasions or stains. Do not spot rub, for it will darken only that area. Occasional use of Spinneybeck Aniline Leather Cleaner, Conditioner & Protector is recommended. Other leather cleaners such as saddle soap or household cleaners that may contain harsh chemicals, alcohol or ink removers should never be used. |                    |                                                   |             |             |
| Lead Time               |             | Made to order and certain lead times will apply                                                                                                                                                                                                                                                                                                                                                                                                                                                                                                                                                                                                                                                            |                    |                                                   |             |             |
| Installation            |             | Handrails should be fabricated off-site by an experienced metal fabricator or fabricated and manufactured by Spinneybeck. Installation services available through Spinneybeck.                                                                                                                                                                                                                                                                                                                                                                                                                                                                                                                             |                    |                                                   |             |             |
| Custom                  |             | Embossed or perforated leather and curved rails must be quoted                                                                                                                                                                                                                                                                                                                                                                                                                                                                                                                                                                                                                                             |                    |                                                   |             |             |
| Standard Leath          | ers         |                                                                                                                                                                                                                                                                                                                                                                                                                                                                                                                                                                                                                                                                                                            |                    | ther below—refer to Co<br>hes shown to indicate o |             |             |
| Acqua (AU)              | Alaska (AL) | Amalfi (AF)                                                                                                                                                                                                                                                                                                                                                                                                                                                                                                                                                                                                                                                                                                | Andes (AD)         | Antique (AQ)                                      | Cascia (CA) | Cervo (CV)  |
| Copenhagen (CO)         | Derby (DE)  | Distressed (DT)                                                                                                                                                                                                                                                                                                                                                                                                                                                                                                                                                                                                                                                                                            | Ducale Velour (DV) | Embossed Tipped (ET)                              | España (ES) | Forte (FE)  |
| Hand Tipped (HT)        | Lucca (LC)  | Lucente (LU)                                                                                                                                                                                                                                                                                                                                                                                                                                                                                                                                                                                                                                                                                               | Maremma (MM)       | Portofino (PT)                                    | Riva (RA)   | Rugata (RU) |
| Sabrina (SA)            | Saddle (SL) | Umbria (UM)                                                                                                                                                                                                                                                                                                                                                                                                                                                                                                                                                                                                                                                                                                | Velluto Pelle (VP) | Vicenza (VZ)                                      | Volo (VO)   |             |