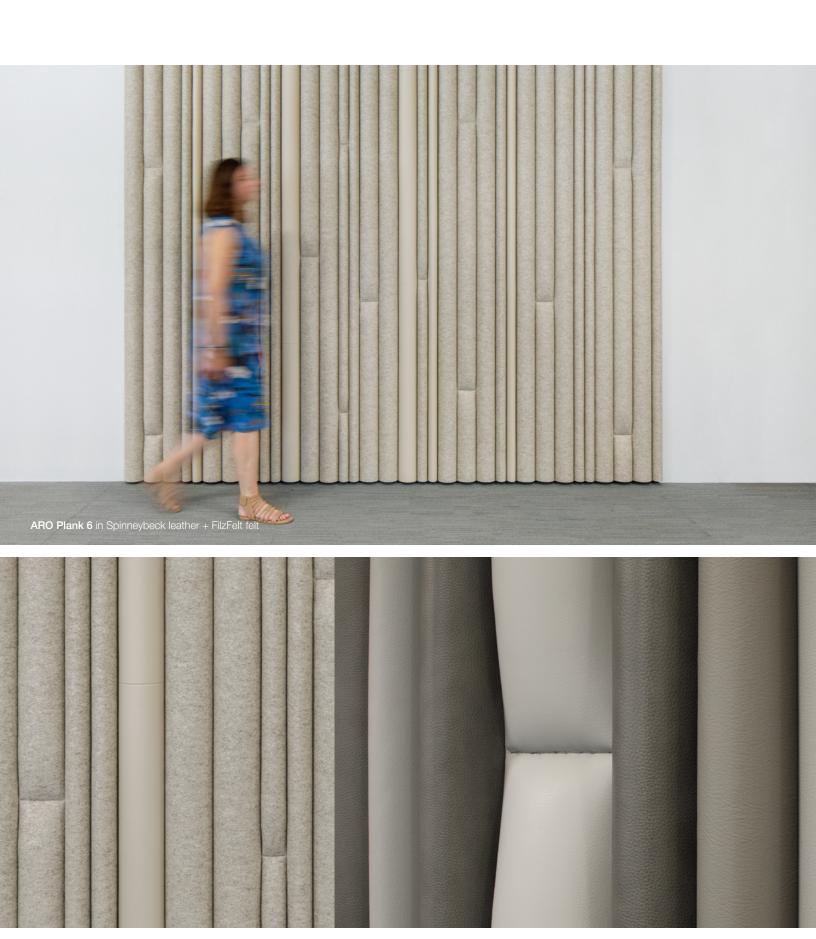

# ARO Plank 6 Leather Wall System

spinneybeck

ARO Plank 6 softens sounds in a pinch.

ARO Plank 6 provides a rhythm of half round planks with an unexpected stitched pinch to keep things interesting. Available in six standard patterns, the planks install quickly and easily with Spinneybeck's Interlock Mounting System and are available in hundreds of leather colors. Feeling a bit daring? Mix up leather and 100% wool felt for a wall of color and all-natural texture.