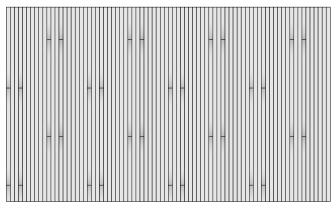

# ARO Plank 6.6

Repeat: CBCEEB\*CA\*EECB\*CDEACCD\*ECA\*CEECACEE

Repeat Width: 8'-7 1/2" (262.9 cm)

\* Indicates module is rotated 180°

Patterns are shown as suggested installations and may be configured with any combination of Spinneybeck colors