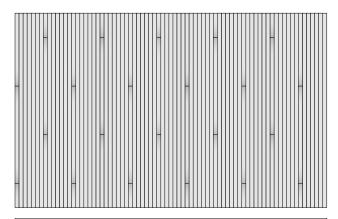

# ARO Plank 6.4

Repeat: CCDCCD\* | Repeat Width: 1'-9 1/2" (54.6 cm)

\* Indicates module is rotated 180°

C B CEEB" C A"EE C B" CDE A C CD"EC A" CEE C A CEE C B CEEB" C A"EE C B" CDE A C CD"EC