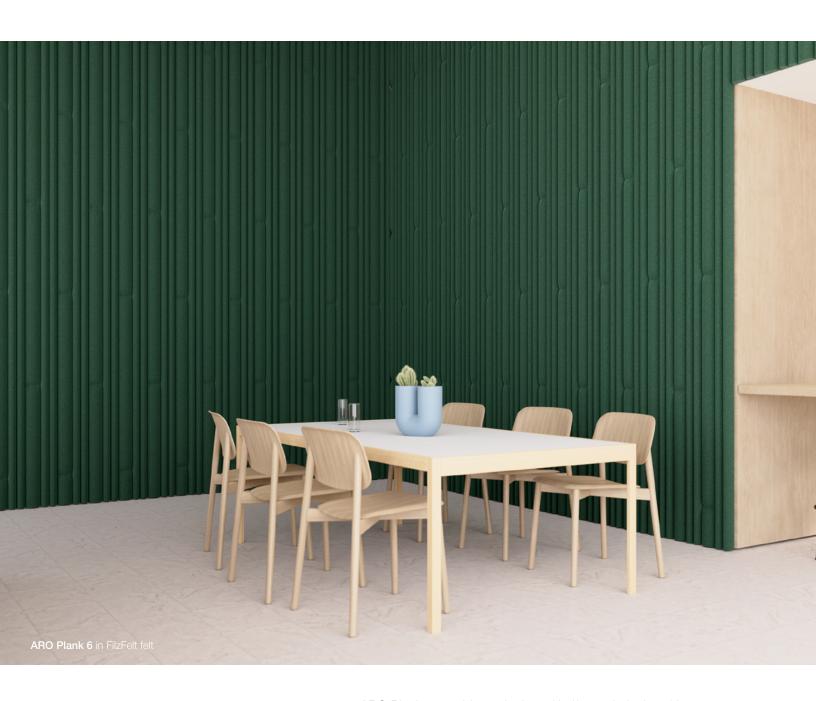

# ARO Plank 6 Leather Wall System

spinneybeck

ARO Plank 6 softens sounds in a pinch.

ARO Plank 6 provides a rhythm of half round planks with an unexpected stitched pinch to keep things interesting. Available in six standard patterns, the planks install quickly and easily with Spinneybeck's Interlock Mounting System and are available in hundreds of leather colors. Feeling a bit daring? Mix up leather and 100% wool felt for a wall of color and all-natural texture.