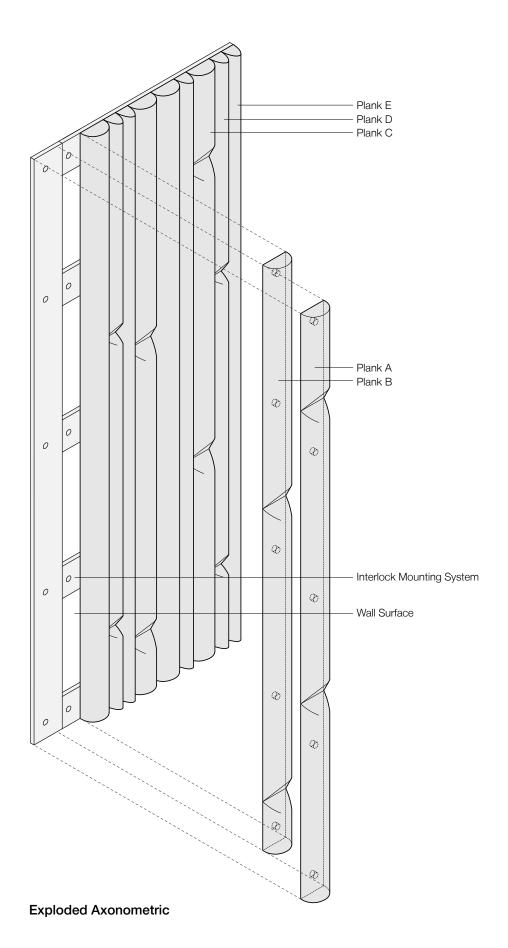

| Product                    | ARO Plank 6                                                                                                                                                                                                                                                                                                                                                                                                                                                                                                                                                                                                                                                                                                |
|----------------------------|------------------------------------------------------------------------------------------------------------------------------------------------------------------------------------------------------------------------------------------------------------------------------------------------------------------------------------------------------------------------------------------------------------------------------------------------------------------------------------------------------------------------------------------------------------------------------------------------------------------------------------------------------------------------------------------------------------|
| Designer                   | Architecture Research Office                                                                                                                                                                                                                                                                                                                                                                                                                                                                                                                                                                                                                                                                               |
| Content                    | European cowhide + Substrate                                                                                                                                                                                                                                                                                                                                                                                                                                                                                                                                                                                                                                                                               |
| Plank Widths               | A: 4 1/4 in (10.8 cm) B: 4 1/4 in (10.8 cm) C: 4 1/4 in (10.8 cm) D: 2 1/4 in (5.7 cm) E: 2 1/4 in (5.7 cm)                                                                                                                                                                                                                                                                                                                                                                                                                                                                                                                                                                                                |
| Thickness                  | 3 in (7.6 cm) (includes Interlock Mounting System strapping)                                                                                                                                                                                                                                                                                                                                                                                                                                                                                                                                                                                                                                               |
| Suggested Patterns         | ARO Plank 6.1: ACCBCC ARO Plank 6.2: DEEEEEED*EEEEEE (* indicates plank rotated 180°) ARO Plank 6.3: DEEDEEEEEED*EEEEE ARO Plank 6.4: CCDCCD* ARO Plank 6.5: AEEBEE ARO Plank 6.5: AEEBEE ARO Plank 6.6: CBCEEB*CA*EECB*CDEACCD*ECA*CEECACEE                                                                                                                                                                                                                                                                                                                                                                                                                                                               |
| Pattern Repeat Widths      | ARO Plank 6.1: 2'-1 1/2" (64.8 cm) ARO Plank 6.2: 2'-7 1/2" (80.0 cm) ARO Plank 6.3: 3'-9" (114.3 cm) ARO Plank 6.4: 1'-9 1/2" (54.6 cm) ARO Plank 6.5: 1'-5 1/2" (44.5 cm) ARO Plank 6.6: 8'-7 1/2" (262.9 cm)                                                                                                                                                                                                                                                                                                                                                                                                                                                                                            |
| Max. Standard Plank Length | 9'-0" (2.74 m)                                                                                                                                                                                                                                                                                                                                                                                                                                                                                                                                                                                                                                                                                             |
| Pinch Stitch               | Pinched details are machine stitched at predetermined intervals in matching thread color unless otherwise specified                                                                                                                                                                                                                                                                                                                                                                                                                                                                                                                                                                                        |
| Seam Options               | Top Stitch or Blind Stitch—Seams are machine stitched at random intervals in matching thread color unless otherwise specified                                                                                                                                                                                                                                                                                                                                                                                                                                                                                                                                                                              |
| Custom                     | Alternative patterns, FilzFelt© felts, plank lengths beyond 9'-0" (2.74 m), orientations other than vertical, ceiling-mounted, finished plank ends, finished Interlock Mounting System strapping, and cut-outs are available and must be quoted—details available upon request                                                                                                                                                                                                                                                                                                                                                                                                                             |
| Durability                 | Contract or residential                                                                                                                                                                                                                                                                                                                                                                                                                                                                                                                                                                                                                                                                                    |
| Lead Time                  | Made to order and certain lead times will apply                                                                                                                                                                                                                                                                                                                                                                                                                                                                                                                                                                                                                                                            |
| Installation               | Planks install with Interlock Mounting System provided (wall fasteners not included)                                                                                                                                                                                                                                                                                                                                                                                                                                                                                                                                                                                                                       |
| Maintenance                | For finished leathers, wipe with a cool, damp cloth. For tougher soiling, use a pH-balanced soap such as Dawn with a 1:10 ratio of soap to water and rinse. Repeat, if needed. Occasional use of Spinneybeck Finished Leather Cleaner, Conditioner & Protector is recommended. For naked (aniline) leathers, wipe entire surface with a soft cloth and cool water to even out any abrasions or stains. Do not spot rub, for it will darken only that area. Occasional use of Spinneybeck Aniline Leather Cleaner, Conditioner & Protector is recommended. Other leather cleaners such as saddle soap or household cleaners that may contain harsh chemicals, alcohol or ink removers should never be used. |
| Variation                  | Color variation of naked leathers may be more pronounced beyond the normal commercial range. A Cutting for Approval (CFA) is required for all orders.                                                                                                                                                                                                                                                                                                                                                                                                                                                                                                                                                      |