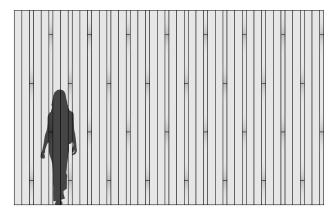

# ARO Plank 6 Leather Wall System

spinneybeck

ARO Plank 6 softens sounds in a pinch.

ARO Plank 6 provides a rhythm of half round planks with an unexpected stitched pinch to keep things interesting. Available in six standard patterns, the planks install quickly and easily with Spinneybeck's Interlock Mounting System and are available in hundreds of leather colors. Feeling a bit daring? Mix up leather and 100% wool felt for a wall of color and all-natural texture.