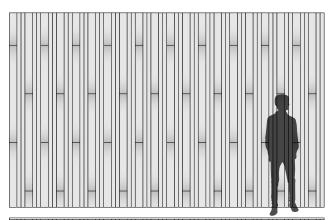

#### ARO Plank 6.2

Repeat: DEEEEEED\*EEEEE | Repeat Width: 2'-7 1/2" (80.0 cm) \* Indicates module is rotated 180°