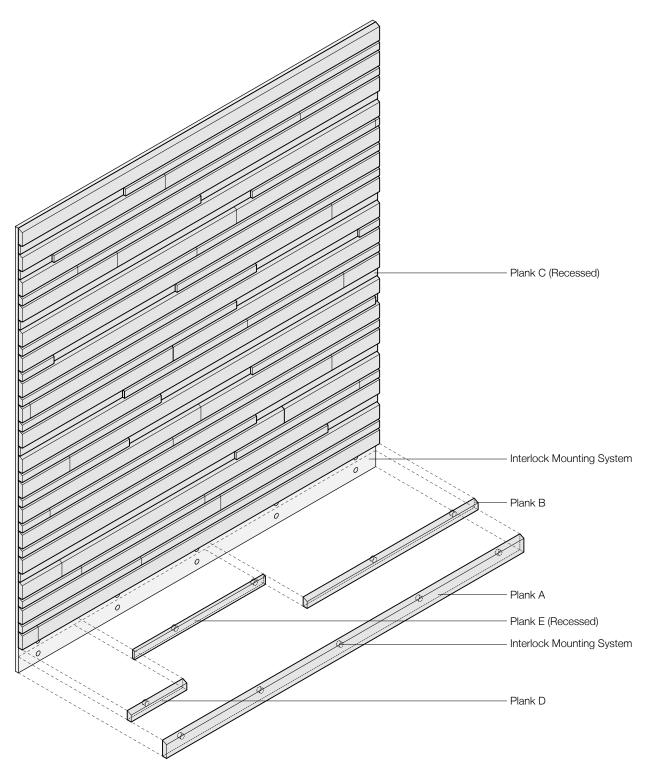

- Architecture Research Office, designers of ARO Plank 5

**Exploded Axonometric** 

## ARO Plank 5 doesn't hide in the shadows.

ARO Plank 5 draws inspiration from the clapboard siding at Architecture Research Office's Martha's Vineyard House and enables customization across large areas with the simple combination of a few standard components. The three modules of Wide, Narrow A, and Narrow B are chamfered and set at varying depths to cast compelling, evolving shadows. Planks install quickly and easily with Spinneybeck's Interlock Mounting System and are available in wide range of leather qualities and colors.