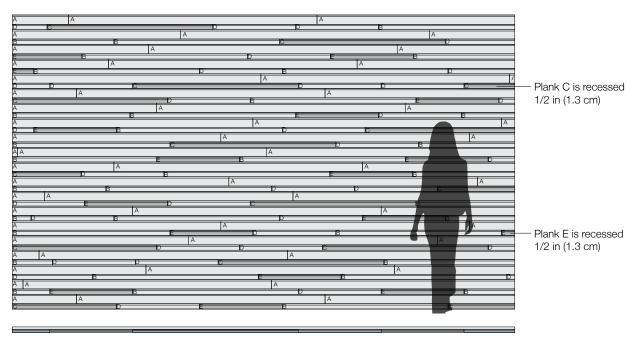

## ARO Plank 5.1

Pattern Repeat Width: 23'-3" (710 cm) Pattern Repeat Height: 9'-2" (280 cm) (Full Repeat Width not Shown)

Pattern is shown as the suggested installation and may be configured with any combination of Spinneybeck colors