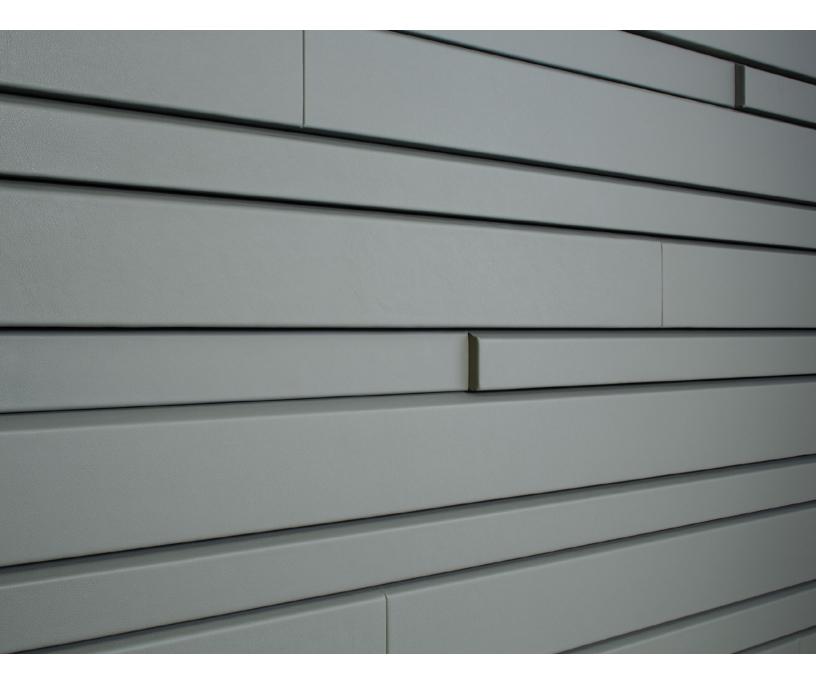

## ARO Plank 5 doesn't hide in the shadows.

ARO Plank 5 draws inspiration from the clapboard siding at Architecture Research Office's Martha's Vineyard House and enables customization across large areas with the simple combination of a few standard components. The three modules of Wide, Narrow A, and Narrow B are chamfered and set at varying depths to cast compelling, evolving shadows. Planks install quickly and easily with Spinneybeck's Interlock Mounting System and are available in wide range of leather qualities and colors.