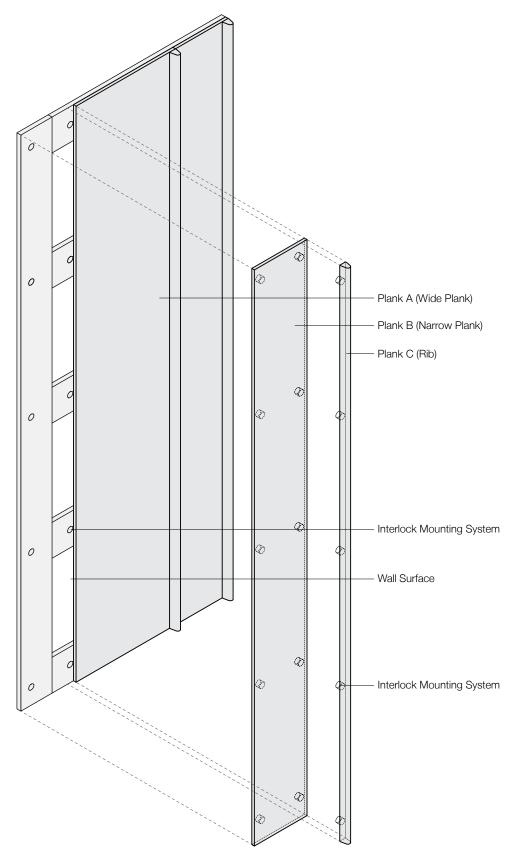

## ARO Plank 4 reads between the lines.

ARO Plank is a wall system composed of modular planks that assemble to create standard patterns, yielding a continuous architectural finish. ARO Plank 4 has three distinct modules: Wide (A), Narrow (B), and Rib (C). Flat planks are accented by ribs, creating a striped, corrugated effect and are available in four suggested configurations. Planks install quickly and easily with Spinneybeck's Interlock Mounting System and are available in wide range of leather qualities and colors.

- Architecture Research Office, designers of ARO Plank 4

**Exploded Axonometric** 

ARO Plank 4.1

Repeat: AC | Repeat Width: 1'-7 1/8" (48.6 cm)

ARO Plank 4.2

Repeat: ACACCACCC | Repeat Width: 5'-0 3/4" (154.3 cm)