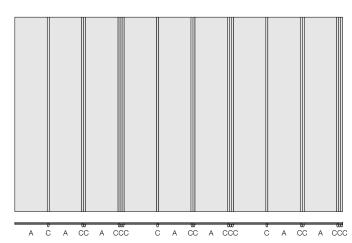

- Architecture Research Office, designers of ARO Plank 4

**Exploded Axonometric** 

ARO Plank 4.1

Repeat: AC | Repeat Width: 1'-7 1/8" (48.6 cm)

ARO Plank 4.2

Repeat: ACACCACCC | Repeat Width: 5'-0 3/4" (154.3 cm)