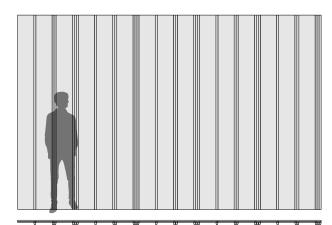

ARO Plank 4.3

Repeat: BC | Repeat Width: 10 1/8 in (25.7 cm)

ARO Plank 4.4

Repeat: BCBCCBCCC | Repeat Width: 2'-9 3/4" (85.7 cm)

Patterns are shown as suggested installations and may be configured with any combination of Spinneybeck colors