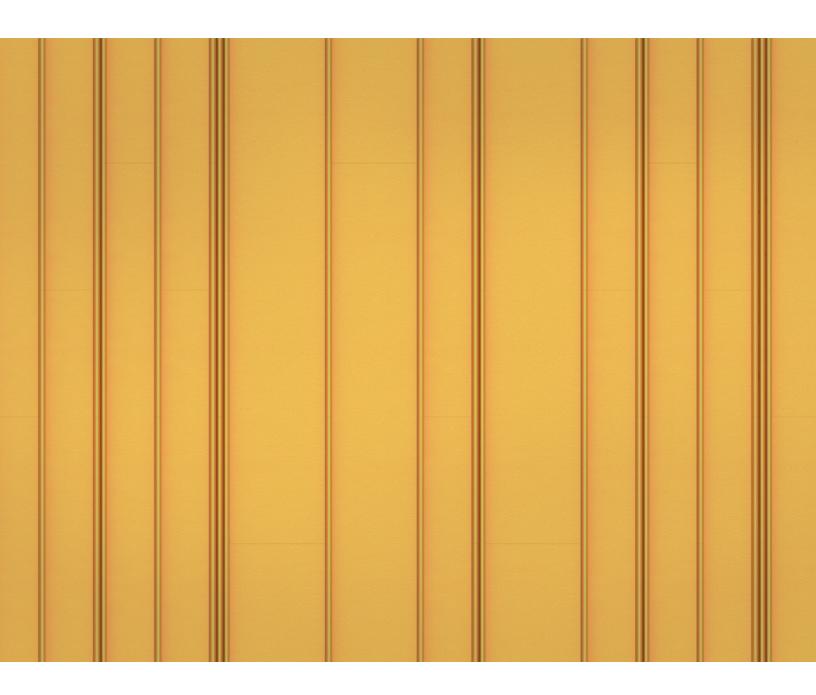

## ARO Plank 4 reads between the lines.

ARO Plank is a wall system composed of modular planks that assemble to create standard patterns, yielding a continuous architectural finish. ARO Plank 4 has three distinct modules: Wide (A), Narrow (B), and Rib (C). Flat planks are accented by ribs, creating a striped, corrugated effect and are available in four suggested configurations. Planks install quickly and easily with Spinneybeck's Interlock Mounting System and are available in wide range of leather qualities and colors.