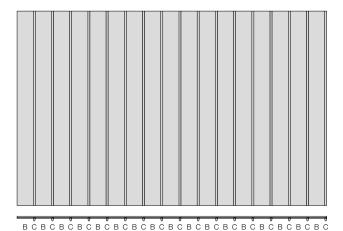

ARO Plank 4.3

Repeat: BC | Repeat Width: 10 1/8 in (25.7 cm)

ARO Plank 4.4

Repeat: BCBCCBCCC | Repeat Width: 2'-9 3/4" (85.7 cm)

Patterns are shown as suggested installations and may be configured with any combination of Spinneybeck colors