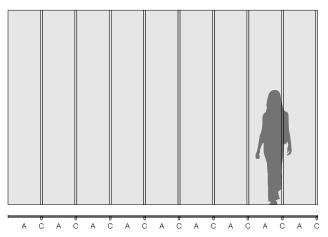

- Architecture Research Office, designers of ARO Plank 4

**Exploded Axonometric** 

ARO Plank 4.1

Repeat: AC | Repeat Width: 1'-7 1/8" (48.6 cm)

ARO Plank 4.2

Repeat: ACACCACCC | Repeat Width: 5'-0 3/4" (154.3 cm)