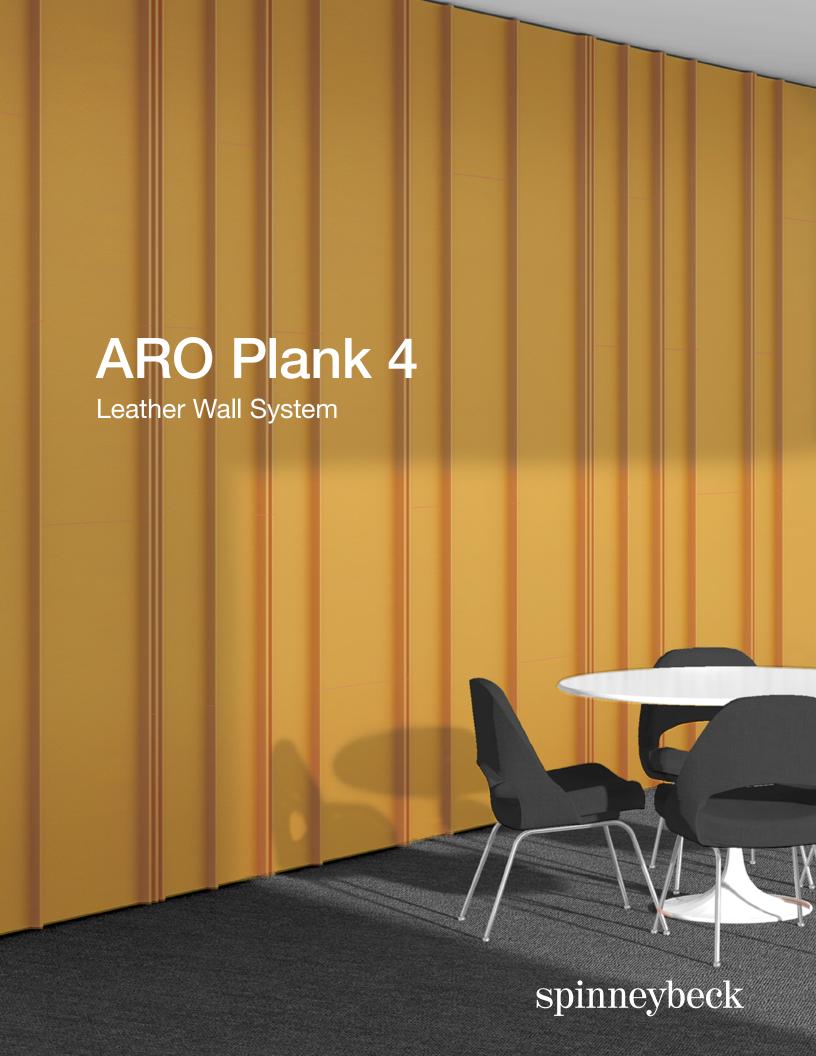

## ARO Plank 4 reads between the lines.

ARO Plank is a wall system composed of modular planks that assemble to create standard patterns, yielding a continuous architectural finish. ARO Plank 4 has three distinct modules: Wide (A), Narrow (B), and Rib (C). Flat planks are accented by ribs, creating a striped, corrugated effect and are available in four suggested configurations. Planks install quickly and easily with Spinneybeck's Interlock Mounting System and are available in wide range of leather qualities and colors.