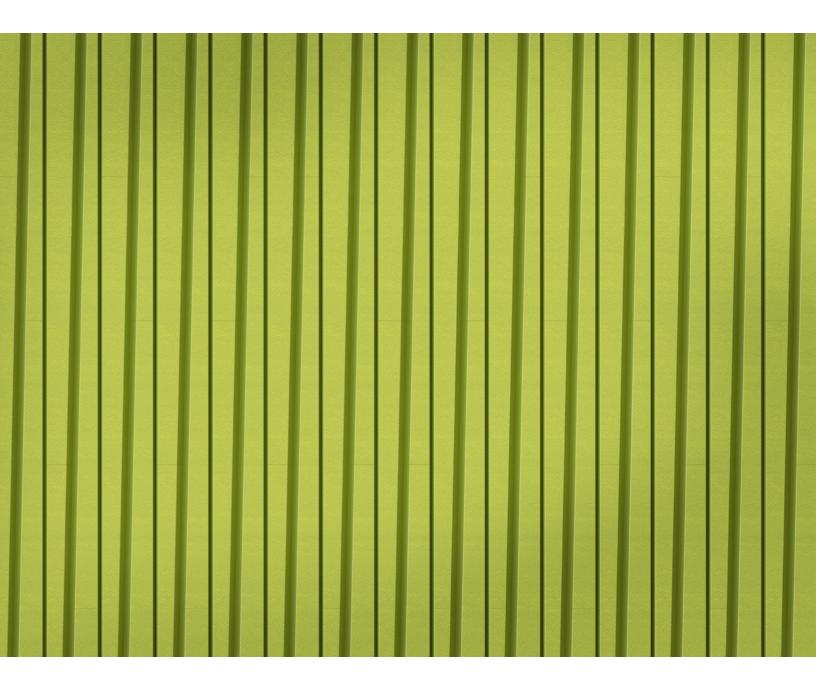

## ARO Plank 3.1

Repeat: AA\* | Repeat Width: 8 in (20.3 cm)

\* Indicates module is rotated 180°

The standard installation may be configured with any combination of Spinneybeck colors

| Duadinat                   |             | ADO Dionic O                                                                                                                                                                                                                                                                                                                                                                                                                                                                                                                                                                                         |                    |                                                     |             |                       |
|----------------------------|-------------|------------------------------------------------------------------------------------------------------------------------------------------------------------------------------------------------------------------------------------------------------------------------------------------------------------------------------------------------------------------------------------------------------------------------------------------------------------------------------------------------------------------------------------------------------------------------------------------------------|--------------------|-----------------------------------------------------|-------------|-----------------------|
| Product                    |             | ARO Plank 3                                                                                                                                                                                                                                                                                                                                                                                                                                                                                                                                                                                          |                    |                                                     |             |                       |
| Designer                   |             | Architecture Research Office                                                                                                                                                                                                                                                                                                                                                                                                                                                                                                                                                                         |                    |                                                     |             |                       |
| Content Width              |             | European cowhide + Akustika 10 substrate (60% post-consumer recycled content)                                                                                                                                                                                                                                                                                                                                                                                                                                                                                                                        |                    |                                                     |             |                       |
| Plank Width                |             | Top: 5 in (12.7 cm)<br>Bottom: 3 in (7.6 cm)                                                                                                                                                                                                                                                                                                                                                                                                                                                                                                                                                         |                    |                                                     |             |                       |
| Thickness                  |             | 1 1/2 in (38.2 mm) (includes Interlock Mounting System strapping)                                                                                                                                                                                                                                                                                                                                                                                                                                                                                                                                    |                    |                                                     |             |                       |
| Standard Pattern           |             | ARO Plank 3.1: AA* (* indicates plank rotated 180°)                                                                                                                                                                                                                                                                                                                                                                                                                                                                                                                                                  |                    |                                                     |             |                       |
| Pattern Repeat Width       |             | 8 in (20.3 cm)                                                                                                                                                                                                                                                                                                                                                                                                                                                                                                                                                                                       |                    |                                                     |             |                       |
| Max. Standard Plank Length |             | 9'-0" (2.74 m)                                                                                                                                                                                                                                                                                                                                                                                                                                                                                                                                                                                       |                    |                                                     |             |                       |
| Seam Options               |             | Top Stitch or Blind Stitch—Seams are machine stitched at random intervals in matching thread color unless otherwise specified                                                                                                                                                                                                                                                                                                                                                                                                                                                                        |                    |                                                     |             |                       |
| Custom                     |             | Alternative patterns, FilzFelt© felts, plank lengths beyond 9'-0" (2.74 m), orientations other than vertical, ceiling-mounted, finished plank ends, finished Interlock Mounting System strapping, and cut-outs are available and must be quoted—details available upon request                                                                                                                                                                                                                                                                                                                       |                    |                                                     |             |                       |
| Durability                 |             | Contract or residential                                                                                                                                                                                                                                                                                                                                                                                                                                                                                                                                                                              |                    |                                                     |             |                       |
| Lead Time                  |             | Made to order and certain lead times will apply                                                                                                                                                                                                                                                                                                                                                                                                                                                                                                                                                      |                    |                                                     |             |                       |
| Installation               |             | Planks install with Interlock Mounting System provided (wall fasteners not included)                                                                                                                                                                                                                                                                                                                                                                                                                                                                                                                 |                    |                                                     |             |                       |
|                            |             | as Dawn with a 1:10 ratio of soap to water and rinse. Repeat, if needed. Occasional use of Spinneybeck Finished Leather Cleaner, Conditioner & Protector is recommended. For naked (aniline) leathers, wipe entire surface with a soft cloth and cool water to even out any abrasions or stains. Do not spot rub, for it will darken only that area. Occasional use of Spinneybeck Aniline Leather Cleaner, Conditioner & Protector is recommended. Other leather cleaners such as saddle soap or household cleaners that may contain harsh chemicals, alcohol or ink removers should never be used. |                    |                                                     |             |                       |
| Variation                  |             | Color variation of naked leathers may be more pronounced beyond the normal commercial range. A Cutting for Approval (CFA) is required for all orders.                                                                                                                                                                                                                                                                                                                                                                                                                                                |                    |                                                     |             |                       |
| Standard Leath             | ers         |                                                                                                                                                                                                                                                                                                                                                                                                                                                                                                                                                                                                      | •                  | r below—refer to Color<br>vn to indicate grain text |             | eck.com/colorbook foi |
| Acqua (AU)                 | Alaska (AL) | Amalfi (AF)                                                                                                                                                                                                                                                                                                                                                                                                                                                                                                                                                                                          | Andes (AD)         | Antique (AQ)                                        | Cascia (CA) | Cervo (CV)            |
|                            |             |                                                                                                                                                                                                                                                                                                                                                                                                                                                                                                                                                                                                      |                    |                                                     |             |                       |
| Copenhagen (CO)            | Derby (DE)  | Distressed (DT)                                                                                                                                                                                                                                                                                                                                                                                                                                                                                                                                                                                      | Ducale Velour (DV) | Embossed Tipped (ET)                                | España (ES) | Forte (FE)            |
|                            |             |                                                                                                                                                                                                                                                                                                                                                                                                                                                                                                                                                                                                      |                    |                                                     |             |                       |
| Hand Tipped (HT)           | Lucca (LC)  | Lucente (LU)                                                                                                                                                                                                                                                                                                                                                                                                                                                                                                                                                                                         | Maremma (MM)       | Portofino (PT)                                      | Riva (RA)   | Rugata (RU)           |
| Sabrina (SA)               | Saddle (SL) | Umbria (UM)                                                                                                                                                                                                                                                                                                                                                                                                                                                                                                                                                                                          | Velluto Pelle (VP) | Vicenza (VZ)                                        | Volo (VO)   |                       |