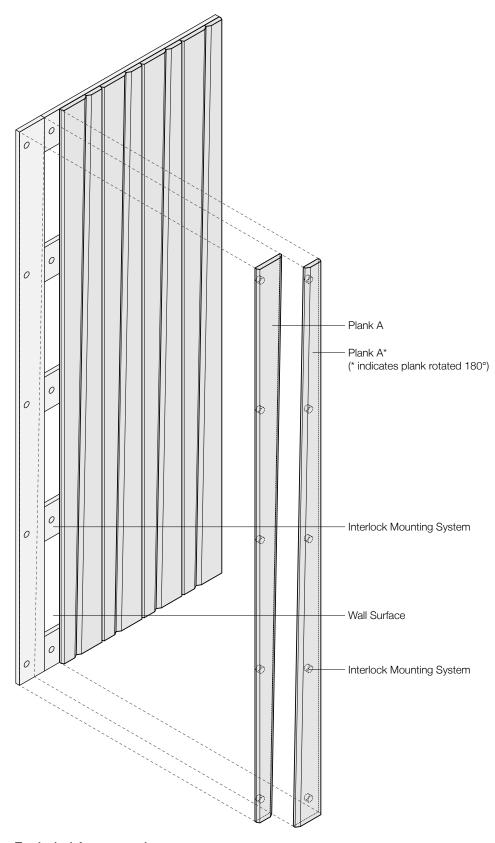

ARO Plank 3 puts a new slant on acoustics.

ARO Plank is a wall system composed of modular planks that assemble to create standard patterns, yielding a continuous architectural finish. ARO Plank 3 has one faceted module which is rotated and repeated. Planks install quickly and easily with Spinneybeck's Interlock Mounting System and are available in wide range of leather qualities and colors.

- Architecture Research Office, designers of ARO Plank 3

**Exploded Axonometric** 

## ARO Plank 3.1

Repeat: AA\* | Repeat Width: 8 in (20.3 cm)

\* Indicates module is rotated 180°

The standard installation may be configured with any combination of Spinneybeck colors

| Duadinat                   |             | ADO Dionic O                                                                                                                                                                                                                                                                                                                                                                                                                                                                                                                                                                                         |                    |                                                     |             |                       |
|----------------------------|-------------|------------------------------------------------------------------------------------------------------------------------------------------------------------------------------------------------------------------------------------------------------------------------------------------------------------------------------------------------------------------------------------------------------------------------------------------------------------------------------------------------------------------------------------------------------------------------------------------------------|--------------------|-----------------------------------------------------|-------------|-----------------------|
| Product                    |             | ARO Plank 3                                                                                                                                                                                                                                                                                                                                                                                                                                                                                                                                                                                          |                    |                                                     |             |                       |
| Designer                   |             | Architecture Research Office                                                                                                                                                                                                                                                                                                                                                                                                                                                                                                                                                                         |                    |                                                     |             |                       |
| Content Width              |             | European cowhide + Akustika 10 substrate (60% post-consumer recycled content)                                                                                                                                                                                                                                                                                                                                                                                                                                                                                                                        |                    |                                                     |             |                       |
| Plank Width                |             | Top: 5 in (12.7 cm)<br>Bottom: 3 in (7.6 cm)                                                                                                                                                                                                                                                                                                                                                                                                                                                                                                                                                         |                    |                                                     |             |                       |
| Thickness                  |             | 1 1/2 in (38.2 mm) (includes Interlock Mounting System strapping)                                                                                                                                                                                                                                                                                                                                                                                                                                                                                                                                    |                    |                                                     |             |                       |
| Standard Pattern           |             | ARO Plank 3.1: AA* (* indicates plank rotated 180°)                                                                                                                                                                                                                                                                                                                                                                                                                                                                                                                                                  |                    |                                                     |             |                       |
| Pattern Repeat Width       |             | 8 in (20.3 cm)                                                                                                                                                                                                                                                                                                                                                                                                                                                                                                                                                                                       |                    |                                                     |             |                       |
| Max. Standard Plank Length |             | 9'-0" (2.74 m)                                                                                                                                                                                                                                                                                                                                                                                                                                                                                                                                                                                       |                    |                                                     |             |                       |
| Seam Options               |             | Top Stitch or Blind Stitch—Seams are machine stitched at random intervals in matching thread color unless otherwise specified                                                                                                                                                                                                                                                                                                                                                                                                                                                                        |                    |                                                     |             |                       |
| Custom                     |             | Alternative patterns, FilzFelt© felts, plank lengths beyond 9'-0" (2.74 m), orientations other than vertical, ceiling-mounted, finished plank ends, finished Interlock Mounting System strapping, and cut-outs are available and must be quoted—details available upon request                                                                                                                                                                                                                                                                                                                       |                    |                                                     |             |                       |
| Durability                 |             | Contract or residential                                                                                                                                                                                                                                                                                                                                                                                                                                                                                                                                                                              |                    |                                                     |             |                       |
| Lead Time                  |             | Made to order and certain lead times will apply                                                                                                                                                                                                                                                                                                                                                                                                                                                                                                                                                      |                    |                                                     |             |                       |
| Installation               |             | Planks install with Interlock Mounting System provided (wall fasteners not included)                                                                                                                                                                                                                                                                                                                                                                                                                                                                                                                 |                    |                                                     |             |                       |
|                            |             | as Dawn with a 1:10 ratio of soap to water and rinse. Repeat, if needed. Occasional use of Spinneybeck Finished Leather Cleaner, Conditioner & Protector is recommended. For naked (aniline) leathers, wipe entire surface with a soft cloth and cool water to even out any abrasions or stains. Do not spot rub, for it will darken only that area. Occasional use of Spinneybeck Aniline Leather Cleaner, Conditioner & Protector is recommended. Other leather cleaners such as saddle soap or household cleaners that may contain harsh chemicals, alcohol or ink removers should never be used. |                    |                                                     |             |                       |
| Variation                  |             | Color variation of naked leathers may be more pronounced beyond the normal commercial range. A Cutting for Approval (CFA) is required for all orders.                                                                                                                                                                                                                                                                                                                                                                                                                                                |                    |                                                     |             |                       |
| Standard Leath             | ers         |                                                                                                                                                                                                                                                                                                                                                                                                                                                                                                                                                                                                      | •                  | r below—refer to Color<br>vn to indicate grain text |             | eck.com/colorbook foi |
| Acqua (AU)                 | Alaska (AL) | Amalfi (AF)                                                                                                                                                                                                                                                                                                                                                                                                                                                                                                                                                                                          | Andes (AD)         | Antique (AQ)                                        | Cascia (CA) | Cervo (CV)            |
|                            |             |                                                                                                                                                                                                                                                                                                                                                                                                                                                                                                                                                                                                      |                    |                                                     |             |                       |
| Copenhagen (CO)            | Derby (DE)  | Distressed (DT)                                                                                                                                                                                                                                                                                                                                                                                                                                                                                                                                                                                      | Ducale Velour (DV) | Embossed Tipped (ET)                                | España (ES) | Forte (FE)            |
|                            |             |                                                                                                                                                                                                                                                                                                                                                                                                                                                                                                                                                                                                      |                    |                                                     |             |                       |
| Hand Tipped (HT)           | Lucca (LC)  | Lucente (LU)                                                                                                                                                                                                                                                                                                                                                                                                                                                                                                                                                                                         | Maremma (MM)       | Portofino (PT)                                      | Riva (RA)   | Rugata (RU)           |
| Sabrina (SA)               | Saddle (SL) | Umbria (UM)                                                                                                                                                                                                                                                                                                                                                                                                                                                                                                                                                                                          | Velluto Pelle (VP) | Vicenza (VZ)                                        | Volo (VO)   |                       |