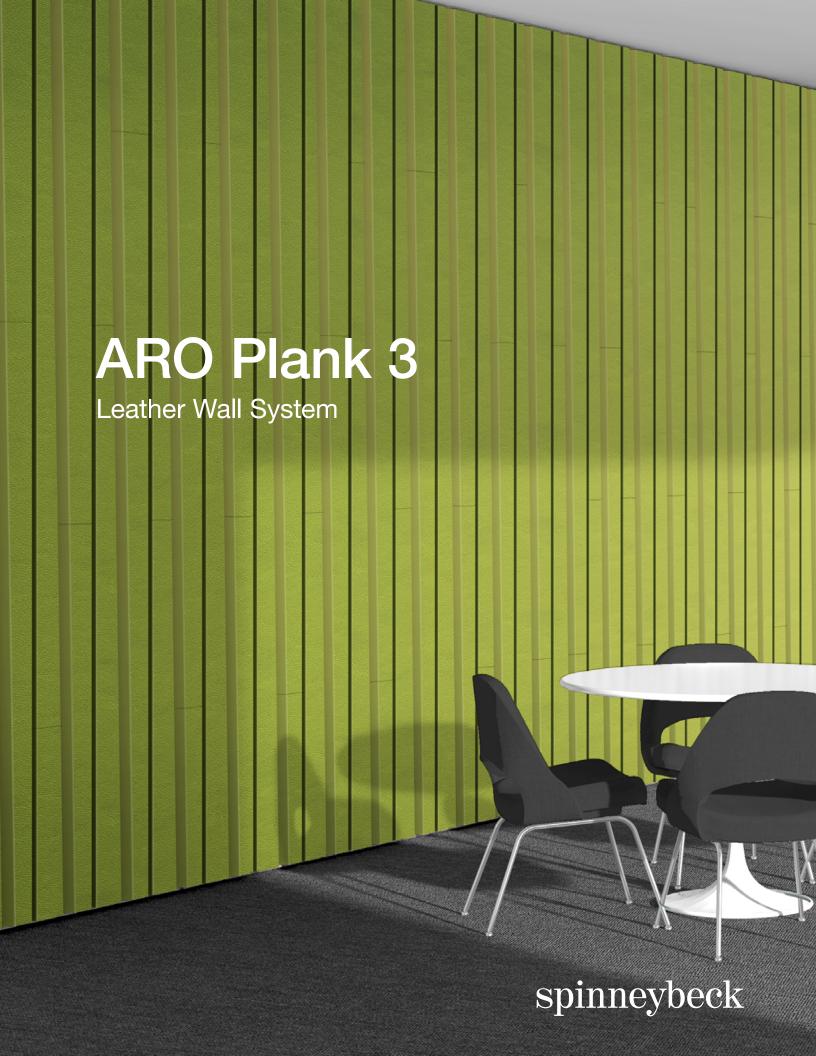

ARO Plank 3 puts a new slant on acoustics.

ARO Plank is a wall system composed of modular planks that assemble to create standard patterns, yielding a continuous architectural finish. ARO Plank 3 has one faceted module which is rotated and repeated. Planks install quickly and easily with Spinneybeck's Interlock Mounting System and are available in wide range of leather qualities and colors.